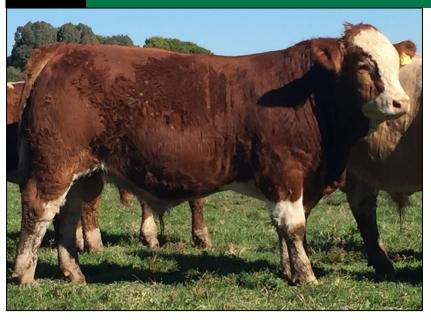

Please note: Females were only fed on pasture and hay. Show females were fed on grain for two weeks prior to each show.

| Lot | Name                      | Weight    | EMA   | Scrotal   | Fat P8 | Fat Rib | IMF |                            |  |
|-----|---------------------------|-----------|-------|-----------|--------|---------|-----|----------------------------|--|
| No. |                           | (Kg)      | (cm2) | Cir. (cm) | (mm)   | (mm)    | (%) | Notes                      |  |
| 26  | Tennysonvale Larry (P)    | 770       | 121   | 43        | 6      | 4       | 5.3 |                            |  |
| 27  | Tennysonvale Len (P)      | 786       | 126   | 41        | 6      | 4       | 3.5 |                            |  |
| 28  | Tennysonvale Loan (P)     | 728       | 119   | 44        | 4      | 3       | 2.6 |                            |  |
| 29  | Tennysonvale Luke (P)     | 732       | 118   | 42        | 5      | 3       | 3.9 |                            |  |
| 30  | Tennysonvale Lance (P)    | 682       | 112   | 41        | 6      | 4       | 4.2 |                            |  |
| 31  | Tennysonvale Lane (P)     | 796       | 120   | 42        | 7      | 5       | 3.8 | Photo flipped in catalogue |  |
| 32  | Tennysonvale Loyal (P)    | WITHDRAWN |       |           |        |         |     |                            |  |
| 32a | Tennysonvale Mohair (P)   | 530       | 83    | 35        | 7      | 5       | 3.8 | See details attached       |  |
| 32b | Tennysonvale Mig (P)      | 546       | 100   | 36        | 7      | 4       | 3.7 | See details attached       |  |
| 33  | Tennysonvale Land         | 884       | 130   | 44        | 5      | 3       | 4.2 |                            |  |
| 34  | Tennysonvale Lad (P)      | 682       | 106   | 42        | 4      | 3       | 4.7 |                            |  |
| 35  | Tennysonvale Liam (P)     | 658       | 105   | 41        | 7      | 4       | 4.2 |                            |  |
| 36  | Tennysonvale Lets         | 804       | 122   | 43        | 7      | 5       | 4.1 |                            |  |
| 37  | Tennysonvale Laser (P)    | WITHDRAWN |       |           |        |         |     |                            |  |
| 37a | Tennysonvale Man (P)      | 556       | 81    | 40        | 5      | 3       | 3.2 | See details attached       |  |
| 37b | Tennysonvale Moby (P)     | 558       | 89    | 41        | 6      | 5       | 3.2 | See details attached       |  |
| 38  | Tennysonvale Leo (P)      | 784       | 120   | 39        | 3      | 3       | 3.0 |                            |  |
| 39  | Tennysonvale Le bull (P)  | 754       | 110   | 40        | 3      | 2       | 2.6 |                            |  |
| 40  | Tennysonvale Lenny (P)    | 674       | 104   | 39.5      | 9      | 6       | 4.3 |                            |  |
| 41  | Tennysonvale Lippo (P)    | 680       | 111   | 39        | 8      | 6       | 5.1 |                            |  |
| 42  | Tennysonvale Lail         | 646       | 106   | 39        | 8      | 6       | 4.0 |                            |  |
| 43  | Tennysonvale Lair         | 870       | 135   | 46        | 7      | 5       | 4.2 |                            |  |
| 44  | Tennysonvale Lex          | 780       | 130   | 45        | 4      | 3       | 4.1 |                            |  |
| 45  | Tennysonvale Laith (P)    | 694       | 111   | 43        | 5      | 3       | 2.9 |                            |  |
| 46  | Tennysonvale Lyle (P)     | 772       | 120   | 43        | 5      | 5       | 4.7 |                            |  |
| 47  | Tennysonvale Lawrence (P) | 788       | 123   | 44        | 4      | 3       | 3.8 |                            |  |