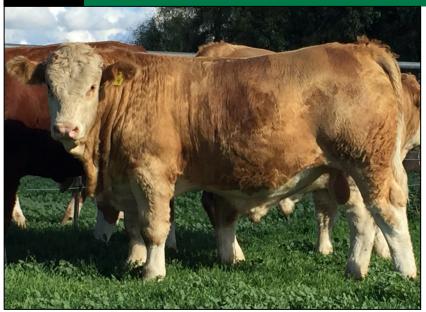

Please note: Females were only fed on pasture and hay. Show females were fed on grain for two weeks prior to each show.

| Lot | Name                      | Weight    | EMA   | Scrotal   | Fat P8 | Fat Rib | IMF |                            |  |
|-----|---------------------------|-----------|-------|-----------|--------|---------|-----|----------------------------|--|
| No. |                           | (Kg)      | (cm2) | Cir. (cm) | (mm)   | (mm)    | (%) | Notes                      |  |
| 26  | Tennysonvale Larry (P)    | 770       | 121   | 43        | 6      | 4       | 5.3 |                            |  |
| 27  | Tennysonvale Len (P)      | 786       | 126   | 41        | 6      | 4       | 3.5 |                            |  |
| 28  | Tennysonvale Loan (P)     | 728       | 119   | 44        | 4      | 3       | 2.6 |                            |  |
| 29  | Tennysonvale Luke (P)     | 732       | 118   | 42        | 5      | 3       | 3.9 |                            |  |
| 30  | Tennysonvale Lance (P)    | 682       | 112   | 41        | 6      | 4       | 4.2 |                            |  |
| 31  | Tennysonvale Lane (P)     | 796       | 120   | 42        | 7      | 5       | 3.8 | Photo flipped in catalogue |  |
| 32  | Tennysonvale Loyal (P)    | WITHDRAWN |       |           |        |         |     |                            |  |
| 32a | Tennysonvale Mohair (P)   | 530       | 83    | 35        | 7      | 5       | 3.8 | See details attached       |  |
| 32b | Tennysonvale Mig (P)      | 546       | 100   | 36        | 7      | 4       | 3.7 | See details attached       |  |
| 33  | Tennysonvale Land         | 884       | 130   | 44        | 5      | 3       | 4.2 |                            |  |
| 34  | Tennysonvale Lad (P)      | 682       | 106   | 42        | 4      | 3       | 4.7 |                            |  |
| 35  | Tennysonvale Liam (P)     | 658       | 105   | 41        | 7      | 4       | 4.2 |                            |  |
| 36  | Tennysonvale Lets         | 804       | 122   | 43        | 7      | 5       | 4.1 |                            |  |
| 37  | Tennysonvale Laser (P)    | WITHDRAWN |       |           |        |         |     |                            |  |
| 37a | Tennysonvale Man (P)      | 556       | 81    | 40        | 5      | 3       | 3.2 | See details attached       |  |
| 37b | Tennysonvale Moby (P)     | 558       | 89    | 41        | 6      | 5       | 3.2 | See details attached       |  |
| 38  | Tennysonvale Leo (P)      | 784       | 120   | 39        | 3      | 3       | 3.0 |                            |  |
| 39  | Tennysonvale Le bull (P)  | 754       | 110   | 40        | 3      | 2       | 2.6 |                            |  |
| 40  | Tennysonvale Lenny (P)    | 674       | 104   | 39.5      | 9      | 6       | 4.3 |                            |  |
| 41  | Tennysonvale Lippo (P)    | 680       | 111   | 39        | 8      | 6       | 5.1 |                            |  |
| 42  | Tennysonvale Lail         | 646       | 106   | 39        | 8      | 6       | 4.0 |                            |  |
| 43  | Tennysonvale Lair         | 870       | 135   | 46        | 7      | 5       | 4.2 |                            |  |
| 44  | Tennysonvale Lex          | 780       | 130   | 45        | 4      | 3       | 4.1 |                            |  |
| 45  | Tennysonvale Laith (P)    | 694       | 111   | 43        | 5      | 3       | 2.9 |                            |  |
| 46  | Tennysonvale Lyle (P)     | 772       | 120   | 43        | 5      | 5       | 4.7 |                            |  |
| 47  | Tennysonvale Lawrence (P) | 788       | 123   | 44        | 4      | 3       | 3.8 |                            |  |