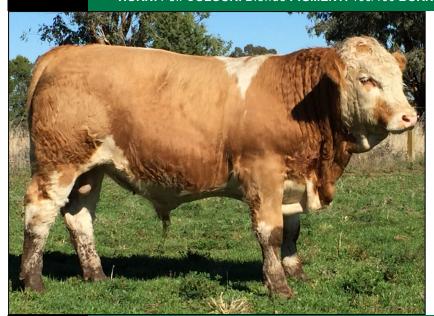

Please note: Females were only fed on pasture and hay. Show females were fed on grain for two weeks prior to each show.

| Lot | Name                      | Weight    | EMA   | Scrotal   | Fat P8 | Fat Rib | IMF |                            |  |
|-----|---------------------------|-----------|-------|-----------|--------|---------|-----|----------------------------|--|
| No. |                           | (Kg)      | (cm2) | Cir. (cm) | (mm)   | (mm)    | (%) | Notes                      |  |
| 26  | Tennysonvale Larry (P)    | 770       | 121   | 43        | 6      | 4       | 5.3 |                            |  |
| 27  | Tennysonvale Len (P)      | 786       | 126   | 41        | 6      | 4       | 3.5 |                            |  |
| 28  | Tennysonvale Loan (P)     | 728       | 119   | 44        | 4      | 3       | 2.6 |                            |  |
| 29  | Tennysonvale Luke (P)     | 732       | 118   | 42        | 5      | 3       | 3.9 |                            |  |
| 30  | Tennysonvale Lance (P)    | 682       | 112   | 41        | 6      | 4       | 4.2 |                            |  |
| 31  | Tennysonvale Lane (P)     | 796       | 120   | 42        | 7      | 5       | 3.8 | Photo flipped in catalogue |  |
| 32  | Tennysonvale Loyal (P)    | WITHDRAWN |       |           |        |         |     |                            |  |
| 32a | Tennysonvale Mohair (P)   | 530       | 83    | 35        | 7      | 5       | 3.8 | See details attached       |  |
| 32b | Tennysonvale Mig (P)      | 546       | 100   | 36        | 7      | 4       | 3.7 | See details attached       |  |
| 33  | Tennysonvale Land         | 884       | 130   | 44        | 5      | 3       | 4.2 |                            |  |
| 34  | Tennysonvale Lad (P)      | 682       | 106   | 42        | 4      | 3       | 4.7 |                            |  |
| 35  | Tennysonvale Liam (P)     | 658       | 105   | 41        | 7      | 4       | 4.2 |                            |  |
| 36  | Tennysonvale Lets         | 804       | 122   | 43        | 7      | 5       | 4.1 |                            |  |
| 37  | Tennysonvale Laser (P)    | WITHDRAWN |       |           |        |         |     |                            |  |
| 37a | Tennysonvale Man (P)      | 556       | 81    | 40        | 5      | 3       | 3.2 | See details attached       |  |
| 37b | Tennysonvale Moby (P)     | 558       | 89    | 41        | 6      | 5       | 3.2 | See details attached       |  |
| 38  | Tennysonvale Leo (P)      | 784       | 120   | 39        | 3      | 3       | 3.0 |                            |  |
| 39  | Tennysonvale Le bull (P)  | 754       | 110   | 40        | 3      | 2       | 2.6 |                            |  |
| 40  | Tennysonvale Lenny (P)    | 674       | 104   | 39.5      | 9      | 6       | 4.3 |                            |  |
| 41  | Tennysonvale Lippo (P)    | 680       | 111   | 39        | 8      | 6       | 5.1 |                            |  |
| 42  | Tennysonvale Lail         | 646       | 106   | 39        | 8      | 6       | 4.0 |                            |  |
| 43  | Tennysonvale Lair         | 870       | 135   | 46        | 7      | 5       | 4.2 |                            |  |
| 44  | Tennysonvale Lex          | 780       | 130   | 45        | 4      | 3       | 4.1 |                            |  |
| 45  | Tennysonvale Laith (P)    | 694       | 111   | 43        | 5      | 3       | 2.9 |                            |  |
| 46  | Tennysonvale Lyle (P)     | 772       | 120   | 43        | 5      | 5       | 4.7 |                            |  |
| 47  | Tennysonvale Lawrence (P) | 788       | 123   | 44        | 4      | 3       | 3.8 |                            |  |