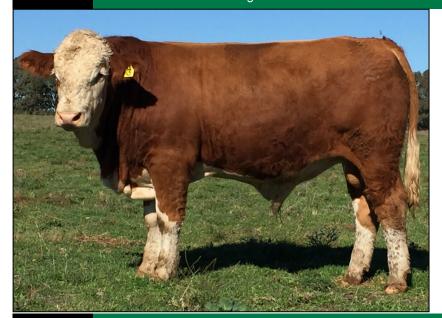

Please note: Females were only fed on pasture and hay. Show females were fed on grain for two weeks prior to each show.

| Lot | Name                      | Weight    | EMA   | Scrotal   | Fat P8 | Fat Rib | IMF |                            |  |
|-----|---------------------------|-----------|-------|-----------|--------|---------|-----|----------------------------|--|
| No. |                           | (Kg)      | (cm2) | Cir. (cm) | (mm)   | (mm)    | (%) | Notes                      |  |
| 26  | Tennysonvale Larry (P)    | 770       | 121   | 43        | 6      | 4       | 5.3 |                            |  |
| 27  | Tennysonvale Len (P)      | 786       | 126   | 41        | 6      | 4       | 3.5 |                            |  |
| 28  | Tennysonvale Loan (P)     | 728       | 119   | 44        | 4      | 3       | 2.6 |                            |  |
| 29  | Tennysonvale Luke (P)     | 732       | 118   | 42        | 5      | 3       | 3.9 |                            |  |
| 30  | Tennysonvale Lance (P)    | 682       | 112   | 41        | 6      | 4       | 4.2 |                            |  |
| 31  | Tennysonvale Lane (P)     | 796       | 120   | 42        | 7      | 5       | 3.8 | Photo flipped in catalogue |  |
| 32  | Tennysonvale Loyal (P)    | WITHDRAWN |       |           |        |         |     |                            |  |
| 32a | Tennysonvale Mohair (P)   | 530       | 83    | 35        | 7      | 5       | 3.8 | See details attached       |  |
| 32b | Tennysonvale Mig (P)      | 546       | 100   | 36        | 7      | 4       | 3.7 | See details attached       |  |
| 33  | Tennysonvale Land         | 884       | 130   | 44        | 5      | 3       | 4.2 |                            |  |
| 34  | Tennysonvale Lad (P)      | 682       | 106   | 42        | 4      | 3       | 4.7 |                            |  |
| 35  | Tennysonvale Liam (P)     | 658       | 105   | 41        | 7      | 4       | 4.2 |                            |  |
| 36  | Tennysonvale Lets         | 804       | 122   | 43        | 7      | 5       | 4.1 |                            |  |
| 37  | Tennysonvale Laser (P)    | WITHDRAWN |       |           |        |         |     |                            |  |
| 37a | Tennysonvale Man (P)      | 556       | 81    | 40        | 5      | 3       | 3.2 | See details attached       |  |
| 37b | Tennysonvale Moby (P)     | 558       | 89    | 41        | 6      | 5       | 3.2 | See details attached       |  |
| 38  | Tennysonvale Leo (P)      | 784       | 120   | 39        | 3      | 3       | 3.0 |                            |  |
| 39  | Tennysonvale Le bull (P)  | 754       | 110   | 40        | 3      | 2       | 2.6 |                            |  |
| 40  | Tennysonvale Lenny (P)    | 674       | 104   | 39.5      | 9      | 6       | 4.3 |                            |  |
| 41  | Tennysonvale Lippo (P)    | 680       | 111   | 39        | 8      | 6       | 5.1 |                            |  |
| 42  | Tennysonvale Lail         | 646       | 106   | 39        | 8      | 6       | 4.0 |                            |  |
| 43  | Tennysonvale Lair         | 870       | 135   | 46        | 7      | 5       | 4.2 |                            |  |
| 44  | Tennysonvale Lex          | 780       | 130   | 45        | 4      | 3       | 4.1 |                            |  |
| 45  | Tennysonvale Laith (P)    | 694       | 111   | 43        | 5      | 3       | 2.9 |                            |  |
| 46  | Tennysonvale Lyle (P)     | 772       | 120   | 43        | 5      | 5       | 4.7 |                            |  |
| 47  | Tennysonvale Lawrence (P) | 788       | 123   | 44        | 4      | 3       | 3.8 |                            |  |