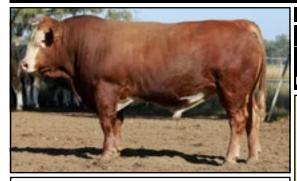

### Comments:

Poll. Very soft, with the carcase attributes to satisfy most markets and breeding programs.

**LUCRANA K112(P)** 

ID K112

D.O.B. 10/07/2014

REG. STATUS UNREG

S: GOWRIE YANKEE(P)

SIRE: BARANA DOYLE(P)

D: BARANA ABERTA

S: HYDE PARK U003

**DAM: LUCRANA B09** 

D: LUCRANA FRAN

Purchaser Price Purchaser

Comments: Fine coat. Soft, correct, easy doing.