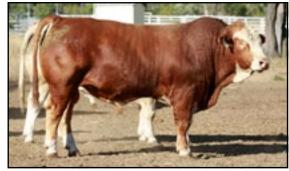

# REFERENCE SIRES

Great breed type, carcase traits and temperament. His daughters have above average milk production. ID JJMPA033

D.O.B. 11/09/2005

REG. STATUS REGISTERED

S: P.R.P. DOUGLAS (P)

**SIRE: WATERFRONT WHYTE** 

D: WATERFRONT ROSE

S: BARANA SHAKSPEARE

**DAM: LUCRANA W0023** 

D: LUCRANA SONIA