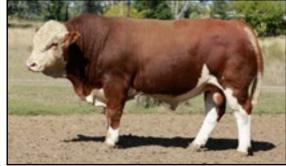

# REFERENCE SIRES

Top Gun son that passes on the carcase attributes of his sire.

ID JJMPH021 D.O.B. 3/06/12 **REG. STATUS REGISTERED** 

S: TNT GUNNER N208

Sire: TNT Top Gun R244(P)

D: TNT MISS SADIE

S: LUCRANA PIERMONT(P)

**DAM: LUCRANA EVITA** D: LUCRANA EVITA