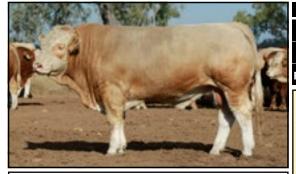

### REFERENCE SIRE | LUCRANA DAWSON (P)

Correct and mobile. He is putting extra growth and fat coverage into his progeny. We are finding him to be a very virile sire.

ID JJMPD047

D.O.B. 13/08/2008

REG. STATUS REGISTERED

S: DS BLACK ZINGER 141B (BL)

SIRE: BH RIGHT TIME 520E (P) (RED)

D: HF GFI QUEENOFDENIAL C42 (BL)

S: BARANA SHAKSPEARE DAM: LUCRANA A023

D: LUCRANA W0044

8