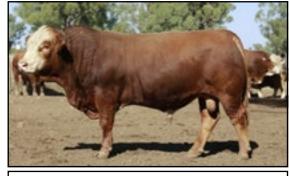

### REFERENCE SIRE BARANA DOYLE

Soft and early maturing, with great skin type. Very consistent producer of soft fleshy cattle.

ID PTCPD104

D.O.B. 23/09/2008

S: GOLDPARK LANGLEY SIRE: GOWRIE YANKEE (P)

D: G.O.W. RIAH (SI 88% BosInd 13%)

S: BARANA YARDLEY (P)

**DAM: BARANA ABERTA** 

D: BARANA WINTER