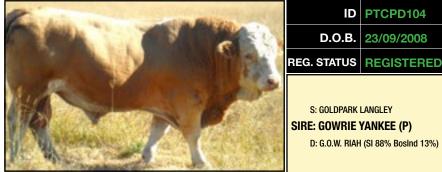

### REFERENCE SIRE BARANA DOYLE

Soft and early maturing, with great skin type. Very consistent producer of soft fleshy cattle.

ID PTCPD104

D.O.B. 23/09/2008

S: GOLDPARK LANGLEY SIRE: GOWRIE YANKEE (P)

D: G.O.W. RIAH (SI 88% BosInd 13%)

S: BARANA YARDLEY (P)

**DAM: BARANA ABERTA** 

D: BARANA WINTER