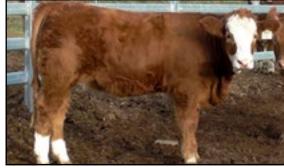

### LOT 2

Comments:

Square topped, structurally correct,

for age and evenness of finish.

free moving. Displaying ample weight

# **LUCRANA K115**

| ID          | K115      |
|-------------|-----------|
| D.O.B.      | 15/07/201 |
| REG. STATUS | UNREG     |

S: GOWRIE YANKEE(P)

**SIRE: BARANA DOYLE(P)** 

D: BARANA ABERTA

S: WATERFRONT WHYTE(P)

**DAM: LUCRANA C55** 

D: LUCRANA 051