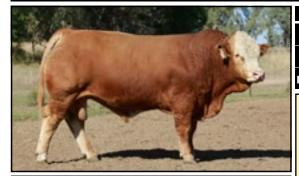

# REFERENCE SIRES

Great breed type, carcase traits and temperament. His daughters have above average milk production. ID JJMPA033

D.O.B. 11/09/2005

REG. STATUS REGISTERED

S: P.R.P. DOUGLAS (P)

**SIRE: WATERFRONT WHYTE** 

D: WATERFRONT ROSE

S: BARANA SHAKSPEARE

**DAM: LUCRANA W0023** 

D: LUCRANA SONIA