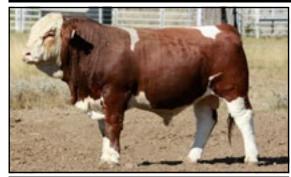

### REFERENCE SIRE | LUCRANA DAWSON (P)

Correct and mobile. He is putting extra growth and fat coverage into his progeny. We are finding him to be a very virile sire.

ID JJMPD047

D.O.B. 13/08/2008

REG. STATUS REGISTERED

S: DS BLACK ZINGER 141B (BL)

SIRE: BH RIGHT TIME 520E (P) (RED)

D: HF GFI QUEENOFDENIAL C42 (BL)

S: BARANA SHAKSPEARE DAM: LUCRANA A023

D: LUCRANA W0044

8