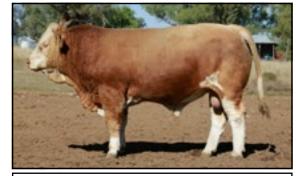

### Comments:

Soft, deep muscled sire. Will produce progeny with the ability to lay down fat cover.

**LUCRANA KANE** 

ID JJMPK117

D.O.B. 12/07/2014

**REG. STATUS REGISTERED** 

S: GOWRIE YANKEE(P)

SIRE: BARANA DOYLE(P)

D: BARANA ABERTA

S: LUCRANA PIERMONT

**DAM: LUCRANA ELMA** 

D: LUCRANA W017

Purchaser