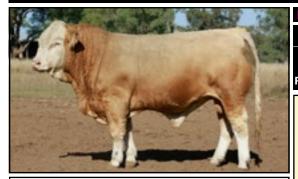

# REFERENCE SIRES

Top Gun son that passes on the carcase attributes of his sire.

ID JJMPH021 D.O.B. 3/06/12 **REG. STATUS REGISTERED** 

S: TNT GUNNER N208

Sire: TNT Top Gun R244(P)

D: TNT MISS SADIE

S: LUCRANA PIERMONT(P)

**DAM: LUCRANA EVITA** D: LUCRANA EVITA

### REFERENCE SIRE YARRAMORE ERNIE(P)

Big and powerful. Offers a different Poll bloodline.

ID WWJPE001 D.O.B. 21/02/09 REG. STATUS REGISTERED

S: GREAT GUNS FERDINAND

SIRE: GOONOO CREEK USCH

D: TROJAN PERFECTION

S: LANGTON GATE EXTRA SPECIAL(P)

DAM: GOONOO CREEK AVID(P)

D: LANGTON GATE