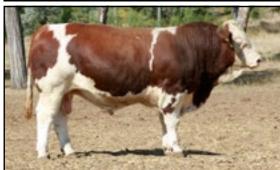

### REFERENCE SIRE BARANA DOYLE

Soft and early maturing, with great skin type. Very consistent producer of soft fleshy cattle.

ID PTCPD104

D.O.B. 23/09/2008

S: GOLDPARK LANGLEY SIRE: GOWRIE YANKEE (P)

D: G.O.W. RIAH (SI 88% BosInd 13%)

S: BARANA YARDLEY (P)

**DAM: BARANA ABERTA** 

D: BARANA WINTER