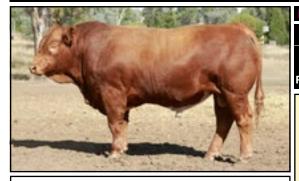

### REFERENCE SIRE BARANA DOYLE

Soft and early maturing, with great skin type. Very consistent producer of soft fleshy cattle.

ID PTCPD104

D.O.B. 23/09/2008

S: GOLDPARK LANGLEY SIRE: GOWRIE YANKEE (P)

D: G.O.W. RIAH (SI 88% BosInd 13%)

S: BARANA YARDLEY (P)

**DAM: BARANA ABERTA** 

D: BARANA WINTER