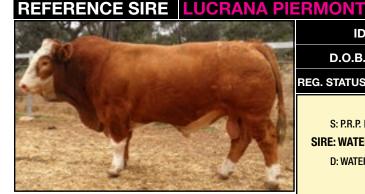

# REFERENCE SIRES

Top Gun son that passes on the carcase attributes of his sire.

ID JJMPH021 D.O.B. 3/06/12 **REG. STATUS REGISTERED** 

S: TNT GUNNER N208

Sire: TNT Top Gun R244(P)

D: TNT MISS SADIE

S: LUCRANA PIERMONT(P)

**DAM: LUCRANA EVITA** D: LUCRANA EVITA