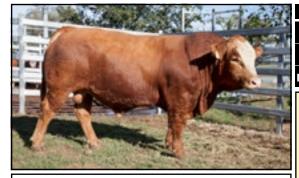

### REFERENCE SIRE | LUCRANA DAWSON (P)

Correct and mobile. He is putting extra growth and fat coverage into his progeny. We are finding him to be a very virile sire.

ID JJMPD047

D.O.B. 13/08/2008

REG. STATUS REGISTERED

S: DS BLACK ZINGER 141B (BL)

SIRE: BH RIGHT TIME 520E (P) (RED)

D: HF GFI QUEENOFDENIAL C42 (BL)

S: BARANA SHAKSPEARE DAM: LUCRANA A023

D: LUCRANA W0044

8