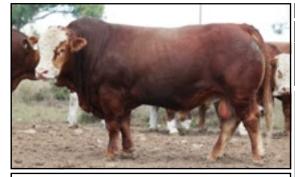

### Comments:

Outstanding bull to lead off the sale. Structurally correct with weight for age and adequate softness.

**LUCRANA K171** 

ID K171

D.O.B. 27/07/2014

S: WATERFRONT WHYTE

**SIRE: LUCRANA PIERMONT** 

D: LUCRANA W023

S: GOLDPARK ZACK

**DAM: LUCRANA B030** 

D: LUCRANA X038

Purchaser