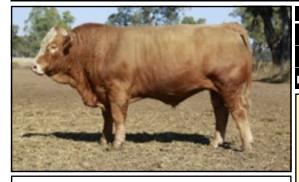

### Comments:

Poll. Very soft, with the carcase attributes to satisfy most markets and breeding programs.

**LUCRANA K112(P)** 

ID K112

D.O.B. 10/07/2014

REG. STATUS UNREG

S: GOWRIE YANKEE(P)

SIRE: BARANA DOYLE(P)

D: BARANA ABERTA

S: HYDE PARK U003

**DAM: LUCRANA B09** 

D: LUCRANA FRAN

Purchaser Price Purchaser

Comments: Fine coat. Soft, correct, easy doing.