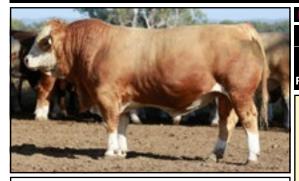

### REFERENCE SIRE | LUCRANA DAWSON (P)

Correct and mobile. He is putting extra growth and fat coverage into his progeny. We are finding him to be a very virile sire.

ID JJMPD047

D.O.B. 13/08/2008

REG. STATUS REGISTERED

S: DS BLACK ZINGER 141B (BL)

SIRE: BH RIGHT TIME 520E (P) (RED)

D: HF GFI QUEENOFDENIAL C42 (BL)

S: BARANA SHAKSPEARE DAM: LUCRANA A023

D: LUCRANA W0044

8