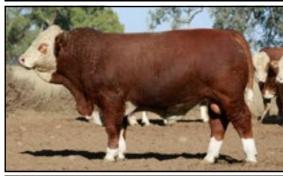

### LOT 2

Comments:

Square topped, structurally correct,

for age and evenness of finish.

free moving. Displaying ample weight

# **LUCRANA K115**

| ID          | K115      |
|-------------|-----------|
| D.O.B.      | 15/07/201 |
| REG. STATUS | UNREG     |

S: GOWRIE YANKEE(P)

**SIRE: BARANA DOYLE(P)** 

D: BARANA ABERTA

S: WATERFRONT WHYTE(P)

**DAM: LUCRANA C55** 

D: LUCRANA 051