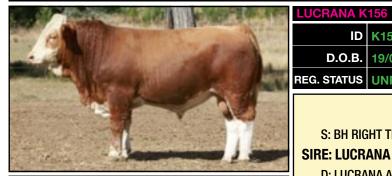

### Comments:

Youngest bull in the sale draft, but also one of the larger scrotals.

### D.O.B. 19/08/2014

ID K156

REG. STATUS UNREG

S: BH RIGHT TIME 520E(P)

SIRE: LUCRANA DAWSON(P)

D: LUCRANA A023

S: WATERFRONT WHYTE(P)

**DAM: LUCRANA E06(P)** 

D: LUCRANA X069

Purchaser

Comments: Another quality Barana Doyle son.