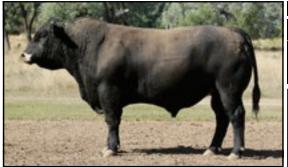

# REFERENCE SIRES

Top Gun son that passes on the carcase attributes of his sire.

ID JJMPH021 D.O.B. 3/06/12 **REG. STATUS REGISTERED** 

S: TNT GUNNER N208

Sire: TNT Top Gun R244(P)

D: TNT MISS SADIE

S: LUCRANA PIERMONT(P)

**DAM: LUCRANA EVITA** D: LUCRANA EVITA