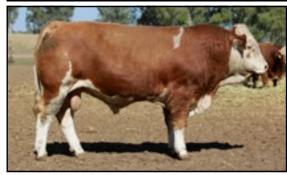

### REFERENCE SIRE BARANA DOYLE

Soft and early maturing, with great skin type. Very consistent producer of soft fleshy cattle.

ID PTCPD104

D.O.B. 23/09/2008

S: GOLDPARK LANGLEY SIRE: GOWRIE YANKEE (P)

D: G.O.W. RIAH (SI 88% BosInd 13%)

S: BARANA YARDLEY (P)

**DAM: BARANA ABERTA** 

D: BARANA WINTER