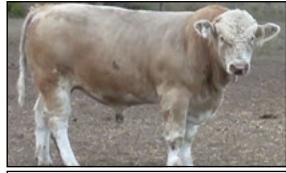

### LOT 2

Comments:

Square topped, structurally correct,

for age and evenness of finish.

free moving. Displaying ample weight

# **LUCRANA K115**

| ID          | K115      |
|-------------|-----------|
| D.O.B.      | 15/07/201 |
| REG. STATUS | UNREG     |

S: GOWRIE YANKEE(P)

**SIRE: BARANA DOYLE(P)** 

D: BARANA ABERTA

S: WATERFRONT WHYTE(P)

**DAM: LUCRANA C55** 

D: LUCRANA 051