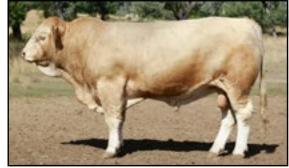

# REFERENCE SIRES

Great breed type, carcase traits and temperament. His daughters have above average milk production. ID JJMPA033

D.O.B. 11/09/2005

REG. STATUS REGISTERED

S: P.R.P. DOUGLAS (P)

**SIRE: WATERFRONT WHYTE** 

D: WATERFRONT ROSE

S: BARANA SHAKSPEARE

**DAM: LUCRANA W0023** 

D: LUCRANA SONIA