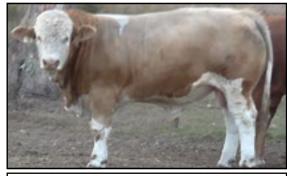

# REFERENCE SIRES

Great breed type, carcase traits and temperament. His daughters have above average milk production. ID JJMPA033

D.O.B. 11/09/2005

REG. STATUS REGISTERED

S: P.R.P. DOUGLAS (P)

**SIRE: WATERFRONT WHYTE** 

D: WATERFRONT ROSE

S: BARANA SHAKSPEARE

**DAM: LUCRANA W0023** 

D: LUCRANA SONIA