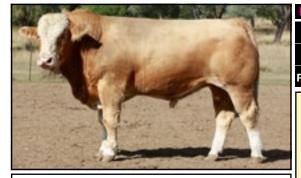

### Comments:

Poll. Very soft, with the carcase attributes to satisfy most markets and breeding programs.

**LUCRANA K112(P)** 

ID K112

D.O.B. 10/07/2014

REG. STATUS UNREG

S: GOWRIE YANKEE(P)

SIRE: BARANA DOYLE(P)

D: BARANA ABERTA

S: HYDE PARK U003

**DAM: LUCRANA B09** 

D: LUCRANA FRAN

Purchaser Price Purchaser

Comments: Fine coat. Soft, correct, easy doing.