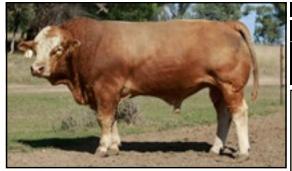

### Comments:

Soft, deep muscled sire. Will produce progeny with the ability to lay down fat cover.

**LUCRANA KANE** 

ID JJMPK117

D.O.B. 12/07/2014

**REG. STATUS REGISTERED** 

S: GOWRIE YANKEE(P)

SIRE: BARANA DOYLE(P)

D: BARANA ABERTA

S: LUCRANA PIERMONT

**DAM: LUCRANA ELMA** 

D: LUCRANA W017

Purchaser