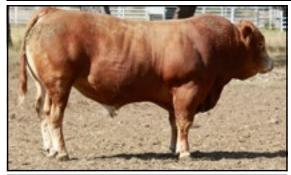

### Comments:

Soft, deep muscled sire. Will produce progeny with the ability to lay down fat cover.

**LUCRANA KANE** 

ID JJMPK117

D.O.B. 12/07/2014

**REG. STATUS REGISTERED** 

S: GOWRIE YANKEE(P)

SIRE: BARANA DOYLE(P)

D: BARANA ABERTA

S: LUCRANA PIERMONT

**DAM: LUCRANA ELMA** 

D: LUCRANA W017

Purchaser