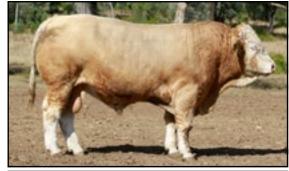

### REFERENCE SIRE BARANA DOYLE

Soft and early maturing, with great skin type. Very consistent producer of soft fleshy cattle.

ID PTCPD104

D.O.B. 23/09/2008

S: GOLDPARK LANGLEY SIRE: GOWRIE YANKEE (P)

D: G.O.W. RIAH (SI 88% BosInd 13%)

S: BARANA YARDLEY (P)

**DAM: BARANA ABERTA** 

D: BARANA WINTER