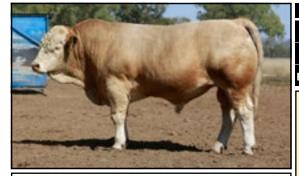

### Comments:

Soft, deep muscled sire. Will produce progeny with the ability to lay down fat cover.

**LUCRANA KANE** 

ID JJMPK117

D.O.B. 12/07/2014

**REG. STATUS REGISTERED** 

S: GOWRIE YANKEE(P)

SIRE: BARANA DOYLE(P)

D: BARANA ABERTA

S: LUCRANA PIERMONT

**DAM: LUCRANA ELMA** 

D: LUCRANA W017

Purchaser