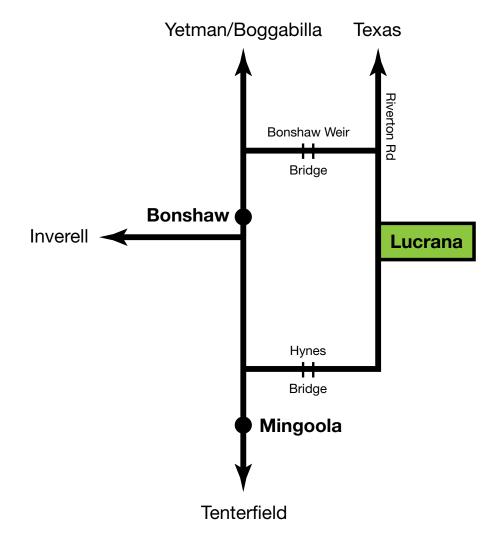

# **DIRECTIONS**

From Texas take Riverton Rd for 35kms

From Bonshaw head towards Yetman for 8kms, turn right at Bonshaw Weir Rd then right onto Riverton Rd for 11kms From Tenterfield, 7kms past Mingoola turn right at Hynes Bridge turnoff then left into Riverton Rd for approx. 35kms

# OTHER INFORMATION

**DIRECTIONS:** Popgun is located on Riverton Rd, 35km SE of Texas and 100kms West of Tenterfield. See Map inside front cover.

**INSPECTIONS:** Inspection from 9am Sale Day or by prior arrangement.