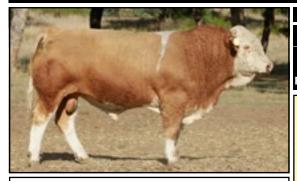

# REFERENCE SIRES

Great breed type, carcase traits and temperament. His daughters have above average milk production. ID JJMPA033

D.O.B. 11/09/2005

REG. STATUS REGISTERED

S: P.R.P. DOUGLAS (P)

**SIRE: WATERFRONT WHYTE** 

D: WATERFRONT ROSE

S: BARANA SHAKSPEARE

**DAM: LUCRANA W0023** 

D: LUCRANA SONIA