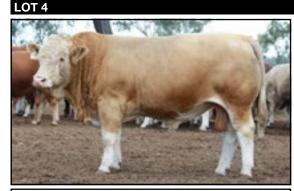

### LOT 2

Comments:

Square topped, structurally correct,

for age and evenness of finish.

free moving. Displaying ample weight

# **LUCRANA K115**

| ID          | K115      |
|-------------|-----------|
| D.O.B.      | 15/07/201 |
| REG. STATUS | UNREG     |

S: GOWRIE YANKEE(P)

**SIRE: BARANA DOYLE(P)** 

D: BARANA ABERTA

S: WATERFRONT WHYTE(P)

**DAM: LUCRANA C55** 

D: LUCRANA 051