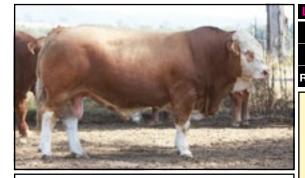

# REFERENCE SIRES

Top Gun son that passes on the carcase attributes of his sire.

ID JJMPH021 D.O.B. 3/06/12 **REG. STATUS REGISTERED** 

S: TNT GUNNER N208

Sire: TNT Top Gun R244(P)

D: TNT MISS SADIE

S: LUCRANA PIERMONT(P)

**DAM: LUCRANA EVITA** D: LUCRANA EVITA