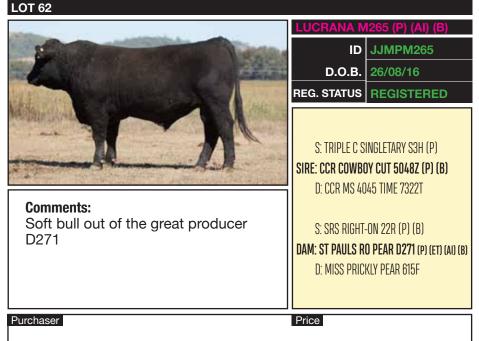

| LOT 51                                                                     | LUCRANA CATALYST<br>M381 (P) (ET) (AI) (B) |                                                                         |  |
|----------------------------------------------------------------------------|--------------------------------------------|-------------------------------------------------------------------------|--|
|                                                                            |                                            | JJMPM381<br>17/08/16                                                    |  |
|                                                                            | REG. STATUS                                | REGISTERED                                                              |  |
|                                                                            | SIRE: MR ISHEE C                           | LEGACY M229 (P)<br><b>Atalyst (P) (B)</b><br>BLK SAPPHIRE               |  |
| <b>Comments:</b><br>Powerhouse with plenty of frame and<br>weight for age. | DAM: ST PAULS R                            | ON 22R (P) (B)<br><b>D Pear D271 (p) (et) (ai) (b)</b><br>Kly Pear 615F |  |
| Purchaser                                                                  | Price                                      |                                                                         |  |