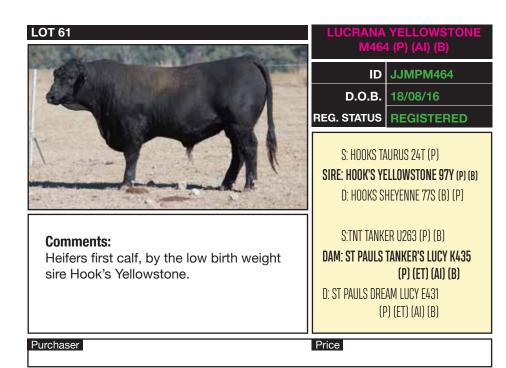

------------|
| Printeral Printers | D.O.B.                              | 30/08/16                                                                                      |
|                    | REG. STATUS                         | REGISTERED                                                                                    |
|                    | <b>Sire: St Pauls</b> H<br>(AI) (P) | RUST 6228 (P)<br>I <b>ERALD H127</b><br>(ANGUS)<br>MILDRED W84 (P)                            |
|                    | DAM: ST PAULS I                     | ON X0104 (P) (B)<br><b>Con Pear J423</b> (p) (AI) (b)<br>DREAM PEAR D407<br>(P) (ET) (AI) (B) |
|                    | Price                               |                                                                                               |





44

Purchaser

# LOT 63 LUCRANA NAOMI (P) (ET) (AI) ID JJMPN063 D.O.B. 2/08/17 REG. STATUS REGISTERED



## S: BARANA YEARDLEIGH (P) **SIRE: WOONALLEE DIMENSION (P) (AI)** D: WOONALLEE TARA (P)

S: WATERFRONT WHYTE (AI) **DAM: LUCRANA ELSA** D: LUCRANA W044

#### **Comments:**

Full sister to Lots 1, 11 & 27. The Dimension/Elsa mating really clicks, as can be seen by her brothers earlier in the catalogue. This is a heifer we have a lot of time for and it is with a great deal of reluctance that we have catalogued her, but as always our policy is to only offer top end stud females for sale. Our loss is your gain. Entered for this year's RNA, and can be exhibited at the vendors expense if the successful purchaser wishes to do so, with delivery to take place after the show.

#### Purchaser