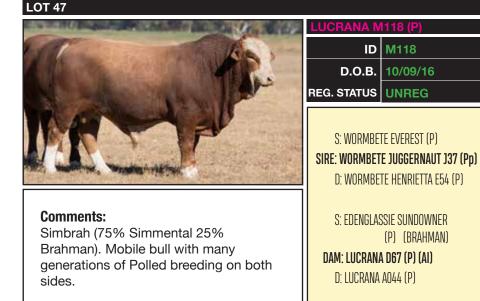

**Comments:** Stud sire potential. A November drop calf with amazing length of body and great skin type.

Purchaser

|                                     |           | IA N                               | 1129 (P)                                                                                                 |
|-------------------------------------|-----------|------------------------------------|----------------------------------------------------------------------------------------------------------|
| ( A CONTRACTOR OF CONTRACTOR        |           | ID                                 | M129                                                                                                     |
|                                     | D.C       | ).B.                               | 25/10/16                                                                                                 |
|                                     | REG. STAT | rus                                | UNREG                                                                                                    |
| Comments:<br>Long bodied soft bull. | SIRE DAM  | : LUC<br>D: LUC<br>S: GOI<br>: LUC | RANA DOYLE (P)<br>S <b>RANA HUNTER (P)</b><br>CRANA BO2O<br>LOPARK ZACK<br><b>RANA B3O</b><br>CRANA XO38 |
| rchaser                             | Price     |                                    |                                                                                                          |