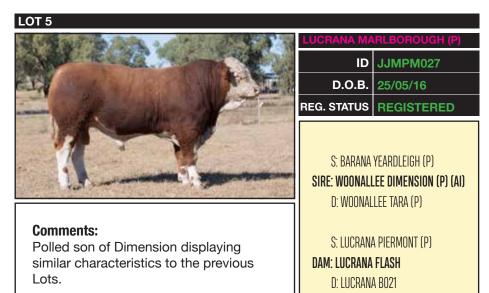

#### **Comments:**

Structurally correct and free moving with a strong topline and attractive muscle pattern. Very fertile. Double polled breeding. Had scurs removed.

#### Purchaser

S: LUCRANA PIERMONT (P)

DAM: LUCRANA GLENDA (P)

D: LUCRANA BO21

Price

S: BARANA YEARDLEIGH (P) SIRE: WOONALLEE DIMENSION (P) (AI) D: WOONALLEE TARA (P) S: LUCRANA PIERMONT (P) DAM: LUCRANA DULCE D<sup>•</sup> I UCRANA FSTFR