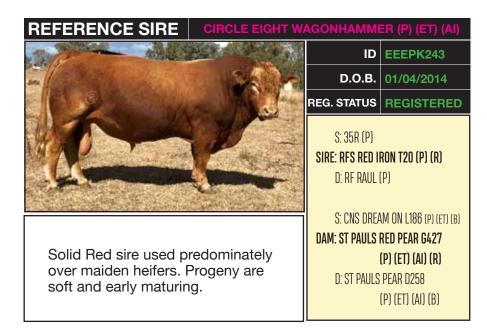

#### 22

| 201 20                                                                           |                                                       |                                                                                              |
|----------------------------------------------------------------------------------|-------------------------------------------------------|----------------------------------------------------------------------------------------------|
|                                                                                  | LUCRANA MO                                            | 23 (P) (AI) (R)                                                                              |
|                                                                                  | ID                                                    | JJMPM023                                                                                     |
|                                                                                  | D.O.B.                                                | 22/07/16                                                                                     |
|                                                                                  | REG. STATUS                                           | REGISTERED                                                                                   |
|                                                                                  | S: BOZ REDCO<br><b>Sire: Ankonian</b><br>D: GFI Canda | RED CAESAR (P)                                                                               |
| <b>Comments:</b><br>Big powerful solid red bull with<br>enormous weight for age. | DAM: ST PAULS B                                       | MAKER R13 (P) (R)<br><b>M PEAR F422 (P) (AI) (R)</b><br>DREAM PEAR D402<br>(P) (ET) (AI) (R) |
| Purchaser                                                                        | Price                                                 |                                                                                              |