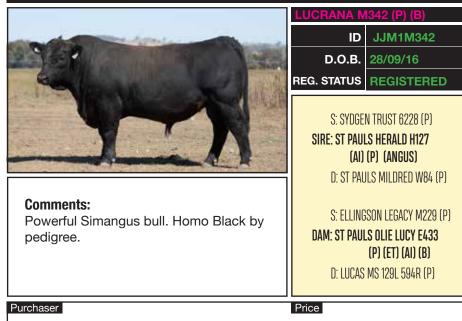

| P. C.              | ID                                  | JJM1M330                                                                                      |
|--------------------|-------------------------------------|-----------------------------------------------------------------------------------------------|
| Printeral Printers | D.O.B.                              | 30/08/16                                                                                      |
|                    | REG. STATUS                         | REGISTERED                                                                                    |
|                    | <b>Sire: St Pauls</b> H<br>(AI) (P) | RUST 6228 (P)<br>I <b>ERALD H127</b><br>(ANGUS)<br>MILDRED W84 (P)                            |
|                    | DAM: ST PAULS I                     | ON X0104 (P) (B)<br><b>Con Pear J423</b> (p) (AI) (b)<br>DREAM PEAR D407<br>(P) (ET) (AI) (B) |
|                    | Price                               |                                                                                               |