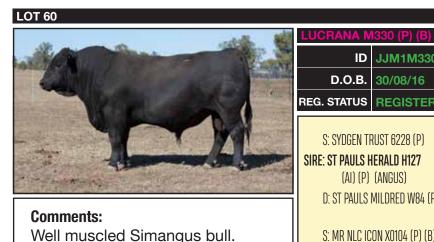

| P. C.              | ID                                  | JJM1M330                                                                                      |
|--------------------|-------------------------------------|-----------------------------------------------------------------------------------------------|
| Printeral Printers | D.O.B.                              | 30/08/16                                                                                      |
|                    | REG. STATUS                         | REGISTERED                                                                                    |
|                    | <b>Sire: St Pauls</b> H<br>(AI) (P) | RUST 6228 (P)<br>I <b>ERALD H127</b><br>(ANGUS)<br>MILDRED W84 (P)                            |
|                    | DAM: ST PAULS I                     | ON X0104 (P) (B)<br><b>Con Pear J423</b> (p) (AI) (b)<br>DREAM PEAR D407<br>(P) (ET) (AI) (B) |
|                    | Price                               |                                                                                               |