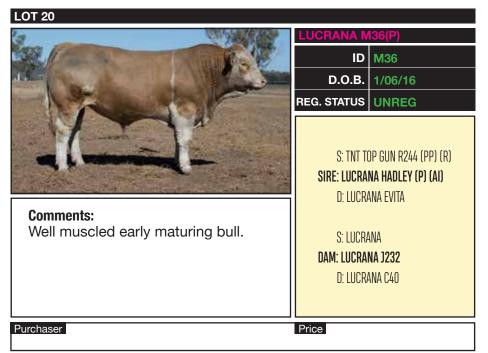

#### 22

| 201 20                                                                           |                                                       |                                                                                              |
|----------------------------------------------------------------------------------|-------------------------------------------------------|----------------------------------------------------------------------------------------------|
|                                                                                  | LUCRANA MO                                            | 23 (P) (AI) (R)                                                                              |
|                                                                                  | ID                                                    | JJMPM023                                                                                     |
|                                                                                  | D.O.B.                                                | 22/07/16                                                                                     |
|                                                                                  | REG. STATUS                                           | REGISTERED                                                                                   |
|                                                                                  | S: BOZ REDCO<br><b>Sire: Ankonian</b><br>D: GFI Canda | RED CAESAR (P)                                                                               |
| <b>Comments:</b><br>Big powerful solid red bull with<br>enormous weight for age. | DAM: ST PAULS B                                       | MAKER R13 (P) (R)<br><b>M PEAR F422 (P) (AI) (R)</b><br>DREAM PEAR D402<br>(P) (ET) (AI) (R) |
| Purchaser                                                                        | Price                                                 |                                                                                              |