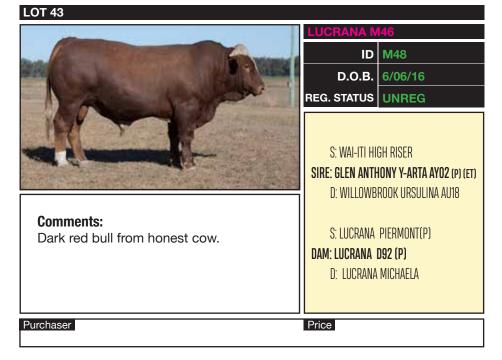

|







|                         | LUCRANA M7                                                             | 9        |
|-------------------------|------------------------------------------------------------------------|----------|
|                         | ID                                                                     | M79      |
|                         | D.O.B.                                                                 | 12/08/16 |
|                         | REG. STATUS                                                            | UNREG    |
| Comments:<br>Very long. | Sire: Wormbet<br>D: Wormbe<br>S: Lucrana<br>Dam: Lucrana<br>D: Lucrana |          |
| Purchaser               | Price                                                                  |          |













Purchaser

Price





| LOT 48                                            |  |  |  |  |  |  |
|---------------------------------------------------|--|--|--|--|--|--|
| LUCRANA COWBOY CUT M369 (P) (ET) (AI) (B)         |  |  |  |  |  |  |
| ID JJMPM369 D.O.B. 1/10/16 REG. STATUS REGISTERED |  |  |  |  |  |  |



## S: RIPLE C SINGLETARY S3H (P) **SIRE: CCR COWBOY CUT 5048Z (P) (B)** D: CCR MS 4045 TIME 7322T

S: ES DAKOTA NK68 (P) (B) DAM: ST PAULS PEAR D270 (P) (ET) (AI) (B) D: MISS PRICKLY PEAR 615F

#### **Comments:**

Stud sire potential. This young bull offers Black Simmental breeders the potential to maintain size and performance in their cattle without sacrificing eye appeal. Although only an October drop calf, M369 possesses outstanding weight for age, softness and great c