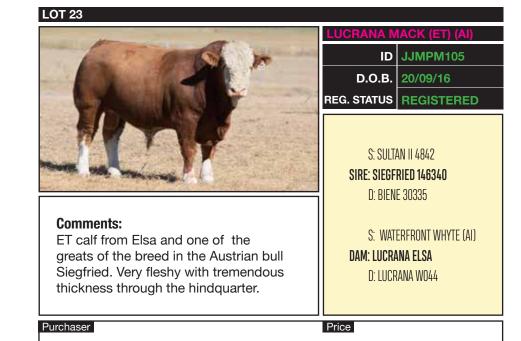

## LOT 27 LUCRANA MONARCH (SCUR) (ET) (AI) ID JJMPM066 D.O.B. 17/07/16 REG. STATUS REGISTERED S: BARANA YEARDLEIGH (P) SIRE: WOONALLEE DIMENSION (P) (AI) D: WOONALLEE TARA (P) **Comments:** S: WATERFRONT WHYTE (AI) Scurred. Full brother to Lot 1 & Lot 11. A soft son of Elsa. DAM: LUCRANA ELSA D: LUCRANA W044 Purchaser Price