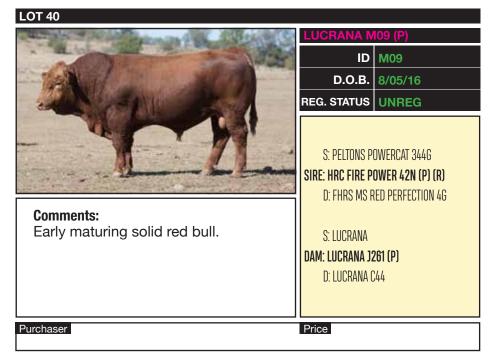

| Price       |                                                                                        |







|                         | LUCRANA M7                                                             | 9        |
|-------------------------|------------------------------------------------------------------------|----------|
|                         | ID                                                                     | M79      |
|                         | D.O.B.                                                                 | 12/08/16 |
|                         | REG. STATUS                                                            | UNREG    |
| Comments:<br>Very long. | Sire: Wormbet<br>D: Wormbe<br>S: Lucrana<br>Dam: Lucrana<br>D: Lucrana |          |
| Purchaser               | Price                                                                  |          |













P