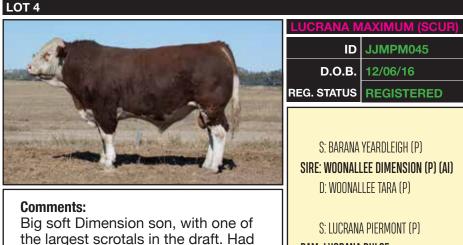

#### LOT 1

LUCRANA MAJOR M65 (P) (ET) (AI)

ID JJMPM065

D.O.B. 15/07/16

REG. STATUS REGISTERED

## S: BARANA YEARDLEIGH (P) **Sire: Woonallee Dimension (P) (AI)** D: Woonallee Tara (P)

S: WATERFRONT WHYTE (AI) **DAM: LUCRANA ELSA** D: LUCRANA W044

#### Comments:

Stud sire potential. An ET son of the great Elsa that displays softness and depth of body with with plenty of loose soft skin. Shown at the NSW Simmental Feature Show held at Guyra and was awarded Supreme Simmental Exhibit and Interbreed Champion Bull of the show.