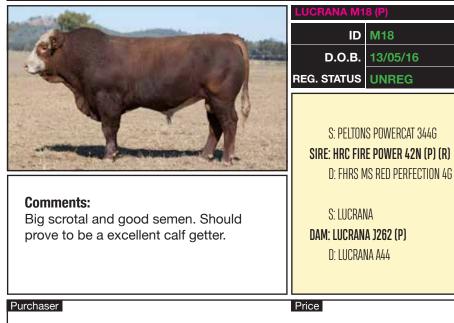

|







|                         | LUCRANA M7                                                             | 9        |
|-------------------------|------------------------------------------------------------------------|----------|
|                         | ID                                                                     | M79      |
|                         | D.O.B.                                                                 | 12/08/16 |
|                         | REG. STATUS                                                            | UNREG    |
| Comments:<br>Very long. | Sire: Wormbet<br>D: Wormbe<br>S: Lucrana<br>Dam: Lucrana<br>D: Lucrana |          |
| Purchaser               | Price                                                                  |          |













Purchaser

Price





| LOT 48                                            |  |  |  |  |  |  |
|---------------------------------------------------|--|--|--|--|--|--|
| LUCRANA COWBOY CUT M369 (P) (ET) (AI) (B)         |  |  |  |  |  |  |
| ID JJMPM369 D.O.B. 1/10/16 REG. STATUS REGISTERED |  |  |  |  |  |  |



## S: RIPLE C SINGLETARY S3H (P) **SIRE: CCR COWBOY CUT 5048Z (P) (B)** D: CCR MS 4045 TIME 7322T

S: ES DAKOTA NK68 (P) (B) DAM: ST PAULS PEAR D270 (P) (ET) (AI) (B) D: MISS PRICKLY PEAR 615F

#### **Comments:**

Stud sire potential. This young bull offers Black Simmental breeders the potential to maintain size and performance in their cattle without sacrificing eye appeal. Although only an October drop calf, M369 possesses outstanding weight for age, softness and great carca