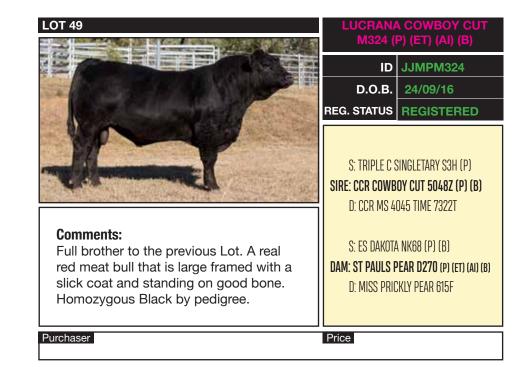

## S: RIPLE C SINGLETARY S3H (P) **SIRE: CCR COWBOY CUT 5048Z (P) (B)** D: CCR MS 4045 TIME 7322T

S: ES DAKOTA NK68 (P) (B) DAM: ST PAULS PEAR D270 (P) (ET) (AI) (B) D: MISS PRICKLY PEAR 615F

#### **Comments:**

Stud sire potential. This young bull offers Black Simmental breeders the potential to maintain size and performance in their cattle without sacrificing eye appeal. Although only an October drop calf, M369 possesses outstanding weight for age, softness and great carcase attributes. His freedom of movement, neck extension and head carriage combine to create a sires outlook. Homozygous Black by pedigree.