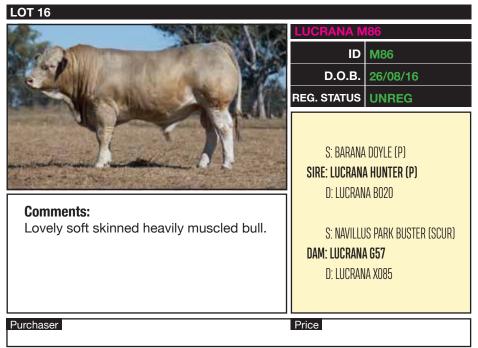

**Comments:** Stud sire potential. A November drop calf with amazing length of body and great skin type.

Purchaser

|                                     |           | IA N                               | 1129 (P)                                                                                                 |
|-------------------------------------|-----------|------------------------------------|----------------------------------------------------------------------------------------------------------|
| ( A CONTRACTOR OF CONTRACTOR        |           | ID                                 | M129                                                                                                     |
|                                     | D.C       | ).B.                               | 25/10/16                                                                                                 |
|                                     | REG. STAT | rus                                | UNREG                                                                                                    |
| Comments:<br>Long bodied soft bull. | SIRE DAM  | : LUC<br>D: LUC<br>S: GOI<br>: LUC | RANA DOYLE (P)<br>S <b>RANA HUNTER (P)</b><br>CRANA BO2O<br>LOPARK ZACK<br><b>RANA B3O</b><br>CRANA XO38 |
| rchaser                             | Price     |                                    |                                                                                                          |