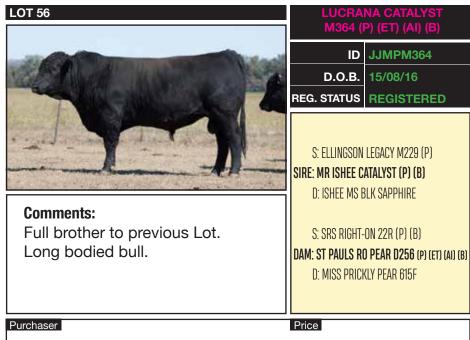

------------------|-------------------------------------------------------------------------------------------------------------------------------------------|--|
| D.O.B.                                                           | JJMPM351<br>13/08/16<br>REGISTERED                                                                                                        |  |
| RE: MR ISHEE C<br>D: ISHEE MS I<br>S: SRS RIGHT<br>M: ST PAULS R | I LEGACY M229 (P)<br>C <b>ATALYST (P) (B)</b><br>BLK SAPPHIRE<br>-ON 22R (P) (B)<br><b>O PEAR D256</b> (P) (ET) (AI) (B)<br>KLY PEAR 615F |  |
|                                                                  |                                                                                                                                           |  |











| P. C.              | ID                                  | JJM1M330                                                                                      |
|--------------------|-------------------------------------|-----------------------------------------------------------------------------------------------|
| Printeral Printers | D.O.B.                              | 30/08/16                                                                                      |
|                    | REG. STATUS                         | REGISTERED                                                                                    |
|                    | <b>Sire: St Pauls</b> H<br>(AI) (P) | RUST 6228 (P)<br>I <b>ERALD H127</b><br>(ANGUS)<br>MILDRED W84 (P)                            |
|