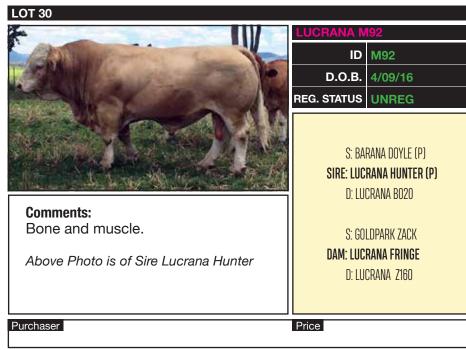

omments:</b><br>Big powerful solid red bull with<br>enormous weight for age. | DAM: ST PAULS B                                       | MAKER R13 (P) (R)<br><b>M PEAR F422 (P) (AI) (R)</b><br>DREAM PEAR D402<br>(P) (ET) (AI) (R) |
| Purchaser                                                                        | Price                                                 |                                                                                              |



## LOT 27 LUCRANA MONARCH (SCUR) (ET) (AI) ID JJMPM066 D.O.B. 17/07/16 REG. STATUS REGISTERED S: BARANA YEARDLEIGH (P) SIRE: WOONALLEE DIMENSION (P) (AI) D: WOONALLEE TARA (P) **Comments:** S: WATERFRONT WHYTE (AI) Scurred. Full brother to Lot 1 & Lot 11. A soft son of Elsa. DAM: LUCRANA ELSA D: LUCRANA W044 Purchaser Price











|