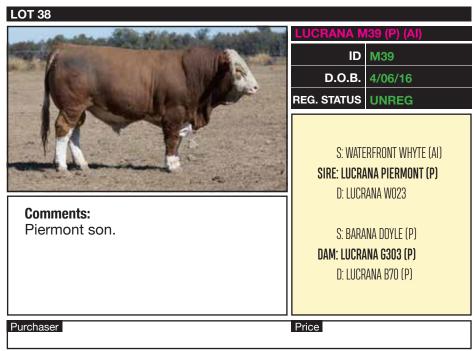

#### LOT 1

LUCRANA MAJOR M65 (P) (ET) (AI)

ID JJMPM065

D.O.B. 15/07/16

REG. STATUS REGISTERED

## S: BARANA YEARDLEIGH (P) **Sire: Woonallee Dimension (P) (AI)** D: Woonallee Tara (P)

S: WATERFRONT WHYTE (AI) **DAM: LUCRANA ELSA** D: LUCRANA W044

#### Comments:

Stud sire potential. An ET son of the great Elsa that displays softness and depth of body with with plenty of loose soft skin. Shown at the NSW Simmental Feature Show held at Guyra and was awarded Supreme Simmental Exhibit and Interbreed Champion Bull of the show.