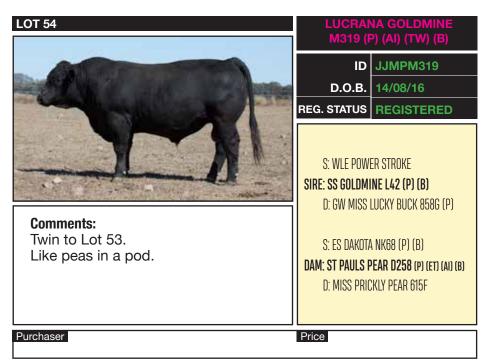

| D.O.B.                       | 8/09/16                                                                                         |
| A SHITLE STREET                                                              | REG. STATUS                  | UNREG                                                                                           |
| TH                                                                           | SIRE: ST PAULS<br>D: ST PAUL | ICON X0104 (P) (B)<br>5 <b>JUSTICE J441</b> (P) (A1) (B)<br>S FS LUCY E432<br>(P) (ET) (A1) (B) |
| <b>Comments:</b><br>Larger framed yet still retaining<br>plenty of coverage. | S: SRS FOF                   |                                                                                                 |





| LUCRANA CATALYST<br>M351 (P) (ET) (AI) (B)                       |                                                                                                                                           |  |
|------------------------------------------------------------------|-------------------------------------------------------------------------------------------------------------------------------------------|--|
| D.O.B.                                                           | JJMPM351<br>13/08/16<br>REGISTERED                                                                                                        |  |
| RE: MR ISHEE C<br>D: ISHEE MS I<br>S: SRS RIGHT<br>M: ST PAULS R | I LEGACY M229 (P)<br>C <b>ATALYST (P) (B)</b><br>BLK SAPPHIRE<br>-ON 22R (P) (B)<br><b>O PEAR