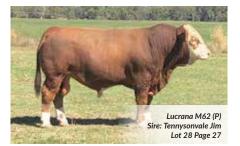

## **REFERENCE SIRE TENNYSONVALE JIM (P)**

DAM: TENNYSONVALE FREE (P)

D: TENNYSONVALE CORAL (P)

First progeny offered this year from new sire line offering outcross polled bloodlines.