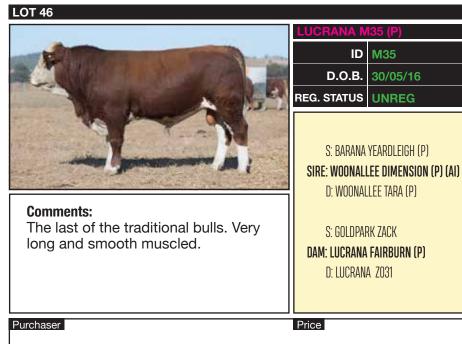

|                         | LUCRANA M7                                                             | 9        |
|-------------------------|------------------------------------------------------------------------|----------|
|                         | ID                                                                     | M79      |
|                         | D.O.B.                                                                 | 12/08/16 |
|                         | REG. STATUS                                                            | UNREG    |
| Comments:<br>Very long. | Sire: Wormbet<br>D: Wormbe<br>S: Lucrana<br>Dam: Lucrana<br>D: Lucrana |          |
| Purchaser               | Price                                                                  |          |













Purchaser

Price





| LOT 48                                            |  |  |  |  |  |  |
|---------------------------------------------------|--|--|--|--|--|--|
| LUCRANA COWBOY CUT M369 (P) (ET) (AI) (B)         |  |  |  |  |  |  |
| ID JJMPM369 D.O.B. 1/10/16 REG. STATUS REGISTERED |  |  |  |  |  |  |



## S: RIPLE C SINGLETARY S3H (P) **SIRE: CCR COWBOY CUT 5048Z (P) (B)** D: CCR MS 4045 TIME 7322T

S: ES DAKOTA NK68 (P) (B) DAM: ST PAULS PEAR D270 (P) (ET) (AI) (B) D: MISS PRICKLY PEAR 615F

#### **Comments:**

Stud sire potential. This young bull offers Black Simmental breeders the potential to maintain size and performance in their cattle without sacrificing eye appeal. Although only an October drop calf, M369 possesses outstanding weight for age, softness and great carcase