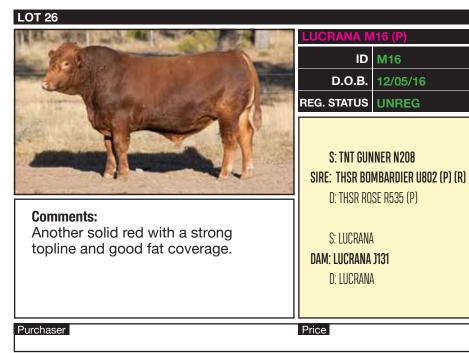

|                         | LUCRANA M7                                                             | 9        |
|-------------------------|------------------------------------------------------------------------|----------|
|                         | ID                                                                     | M79      |
|                         | D.O.B.                                                                 | 12/08/16 |
|                         | REG. STATUS                                                            | UNREG    |
| Comments:<br>Very long. | Sire: Wormbet<br>D: Wormbe<br>S: Lucrana<br>Dam: Lucrana<br>D: Lucrana |          |
| Purchaser               | Price                                                                  |          |