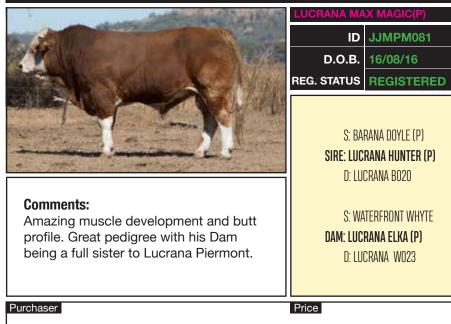

>Comments:</b><br>Big powerful solid red bull with<br>enormous weight for age. | DAM: ST PAULS B                                       | MAKER R13 (P) (R)<br><b>M PEAR F422 (P) (AI) (R)</b><br>DREAM PEAR D402<br>(P) (ET) (AI) (R) |
| Purchaser                                                                        | Price                                                 |                                                                                              |



## LOT 27 LUCRANA MONARCH (SCUR) (ET) (AI) ID JJMPM066 D.O.B. 17/07/16 REG. STATUS REGISTERED S: BARANA YEARDLEIGH (P) SIRE: WOONALLEE DIMENSION (P) (AI) D: WOONALLEE TARA (P) **Comments:** S: WATERFRONT WHYTE (AI) Scurred. Full brother to Lot 1 & Lot 11. A soft son of Elsa. DAM: LUCRANA ELSA D: LUCRANA W044 Purchaser Price











|