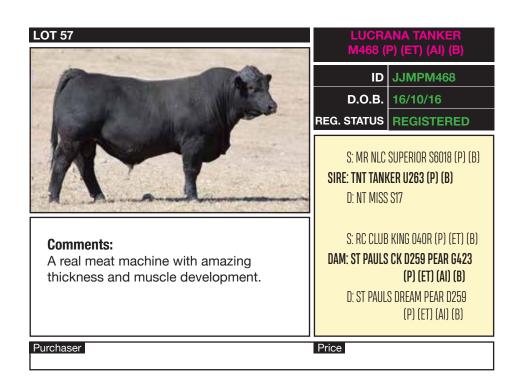

Morphology results, scrotal circumferences, weight and scan data, and pregnancy status of the females will be available in a supplementary catalogue on sale day.

Lucrana Tanker M468 (P) (ET) (AI) (B) Lot 57 Page 41