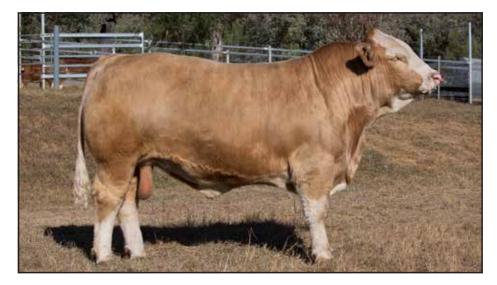

#### LOT 1

LUCRANA MAJOR M65 (P) (ET) (AI)

ID JJMPM065

D.O.B. 15/07/16

REG. STATUS REGISTERED

## S: BARANA YEARDLEIGH (P) **Sire: Woonallee Dimension (P) (AI)** D: Woonallee Tara (P)

S: WATERFRONT WHYTE (AI) **DAM: LUCRANA ELSA** D: LUCRANA W044

#### Comments:

Stud sire potential. An ET son of the great Elsa that displays softness and depth of body with with plenty of loose soft skin. Shown at the NSW Simmental Feature Show held at Guyra and was awarded Supreme Simmental Exhibit and Interbreed Champion Bull of the show.