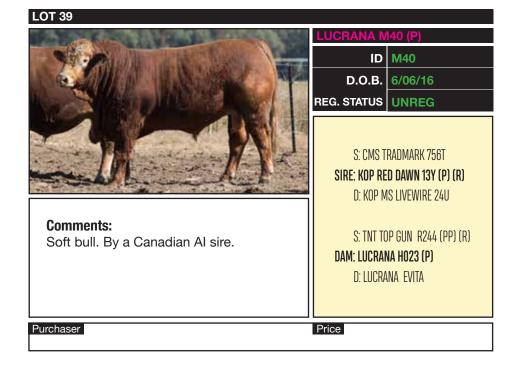

| Price       |                                                                                        |







|                         | LUCRANA M7                                                             | 9        |
|-------------------------|------------------------------------------------------------------------|----------|
|                         | ID                                                                     | M79      |
|                         | D.O.B.                                                                 | 12/08/16 |
|                         | REG. STATUS                                                            | UNREG    |
| Comments:<br>Very long. | Sire: Wormbet<br>D: Wormbe<br>S: Lucrana<br>Dam: Lucrana<br>D: Lucrana |          |
| Purchaser               | Price                                                                  |          |