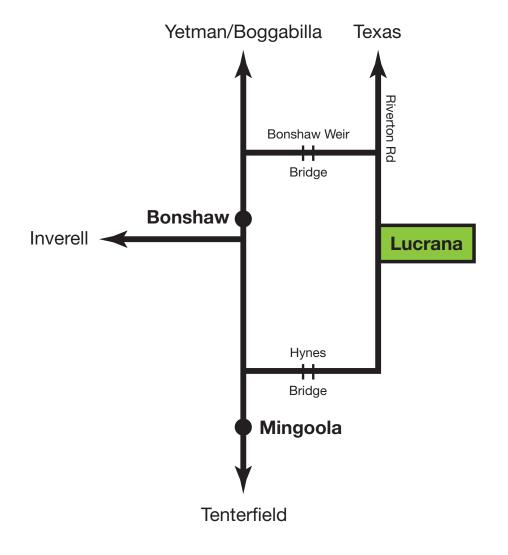

# DIRECTIONS

From Texas take Riverton Rd for 35kms From Bonshaw head towards Yetman for 8kms, turn right at Bonshaw Weir Rd then right onto Riverton Rd for 11kms From Tenterfield, 7kms past Mingoola turn right at Hynes Bridge turnoff then left into Riverton Rd for approx. 35kms

We thoroughly recommend this year's sale draft to you and look forward to catching up on July 6.

Andrew & Karen

Please bring this catalogue to the sale

DIRECTIONS: Popgun is located on Riverton Rd, 35km SE of Texas and 100kms West of Tenterfield. See Map inside front cover.