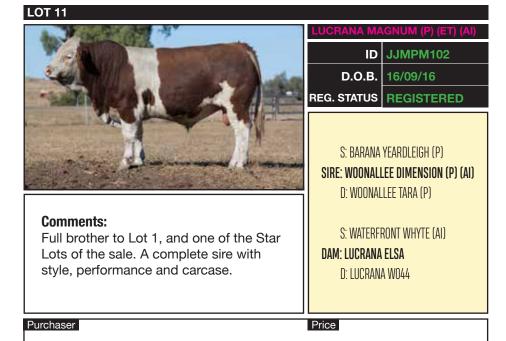

## LOT 27 LUCRANA MONARCH (SCUR) (ET) (AI) ID JJMPM066 D.O.B. 17/07/16 REG. STATUS REGISTERED S: BARANA YEARDLEIGH (P) SIRE: WOONALLEE DIMENSION (P) (AI) D: WOONALLEE TARA (P) **Comments:** S: WATERFRONT WHYTE (AI) Scurred. Full brother to Lot 1 & Lot 11. A soft son of Elsa. DAM: LUCRANA ELSA D: LUCRANA W044 Purchaser Price