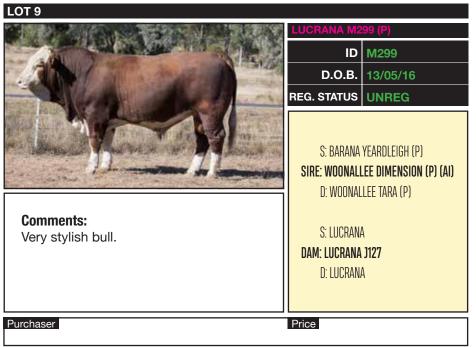

a top calf.

S: BARANA DOYLE (P) SIRE: LUCRANA HUNTER (P) D: LUCRANA BO20 S: KILBRIDE FARM NEVADA DAM: LUCRANA DIMITY (AI) D<sup>.</sup> I UCRANA SONIA

Purchaser



#### **Comments:**

Structurally correct and free moving with a strong topline and attractive muscle pattern. Very fertile. Double polled breeding. Had scurs removed.

#### Purchaser



S: LUCRANA PIERMONT (P)

DAM: LUCRANA GLENDA (P)

D: LUCRANA BO21

Price



S: BARANA YEARDLEIGH (P) SIRE: WOONALLEE DIMENSION (P) (AI) D: WOONALLEE TARA (P) S: LUCRANA PIERMONT (P) DAM: LUCRANA DULCE D<sup>•</sup> I UCRANA FSTFR

Price

Purchaser

scurs removed.



Purchaser

Price



 LOT 7

 Image: Stratus Stratus

# Image: Comments: Will cover the ground. Purchaser S: LUCRANA MO7 (P) Image: Comments: B: Bit in the ground. Purchaser Price



| LOT 10 |          |                |          |             |            |
|--------|----------|----------------|----------|-------------|------------|
| LUCRAN | IA MON   | <b>FE M134</b> |          |             |            |
| ID     | JJMPM134 | D.O.B.         | 18/11/16 | REG. STATUS | REGISTERED |



## S: BARANA DOYLE (P) SIRE: LUCRANA HUNTER (P) D: LUCRANA BO20

S: GOLDPARK ZACK **DAM: LUCRANA C32** D: LUCRANA MIRANDA

#### **Comments:**

Very soft young sire with an attractive muscle pattern. Would suit most applications and breeding programs targeting premium markets.

#### Purchaser

#### Price



| LOT 12