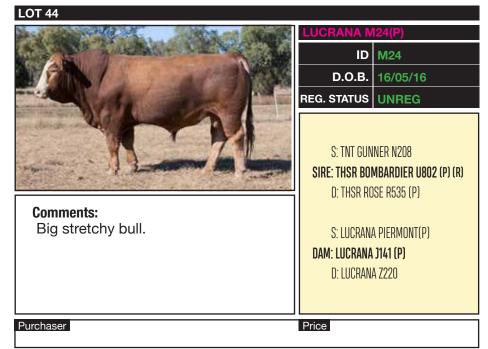

|







|                         | LUCRANA M7                                                             | 9        |
|-------------------------|------------------------------------------------------------------------|----------|
|                         | ID                                                                     | M79      |
|                         | D.O.B.                                                                 | 12/08/16 |
|                         | REG. STATUS                                                            | UNREG    |
| Comments:<br>Very long. | Sire: Wormbet<br>D: Wormbe<br>S: Lucrana<br>Dam: Lucrana<br>D: Lucrana |          |
| Purchaser               | Price                                                                  |          |













Purchaser

Price





| LOT 48                                            |  |  |  |  |  |  |
|---------------------------------------------------|--|--|--|--|--|--|
| LUCRANA COWBOY CUT M369 (P) (ET) (AI) (B)         |  |  |  |  |  |  |
| ID JJMPM369 D.O.B. 1/10/16 REG. STATUS REGISTERED |  |  |  |  |  |  |



## S: RIPLE C SINGLETARY S3H (P) **SIRE: CCR COWBOY CUT 5048Z (P) (B)** D: CCR MS 4045 TIME 7322T

S: ES DAKOTA NK68 (P) (B) DAM: ST PAULS PEAR D270 (P) (ET) (AI) (B) D: MISS PRICKLY PEAR 615F

#### **Comments:**

Stud sire potential. This young bull offers Black Simmental breeders the potential to maintain size and performance in their cattle without sacrificing eye appeal. Although only an October drop calf, M369 possesses outstanding weight for age, softness and great car