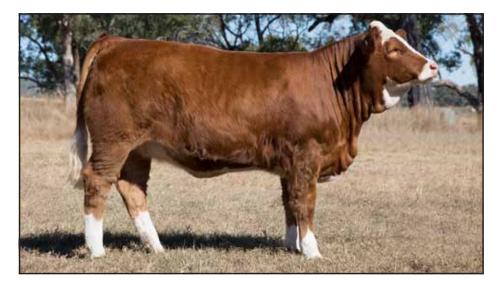

| P. C.              | ID                                  | JJM1M330                                                                                      |
|--------------------|-------------------------------------|-----------------------------------------------------------------------------------------------|
| Printeral Printers | D.O.B.                              | 30/08/16                                                                                      |
|                    | REG. STATUS                         | REGISTERED                                                                                    |
|                    | <b>Sire: St Pauls</b> H<br>(AI) (P) | RUST 6228 (P)<br>I <b>ERALD H127</b><br>(ANGUS)<br>MILDRED W84 (P)                            |
|                    | DAM: ST PAULS I                     | ON X0104 (P) (B)<br><b>Con Pear J423</b> (p) (AI) (b)<br>DREAM PEAR D407<br>(P) (ET) (AI) (B) |
|                    | Price                               |                                                                                               |