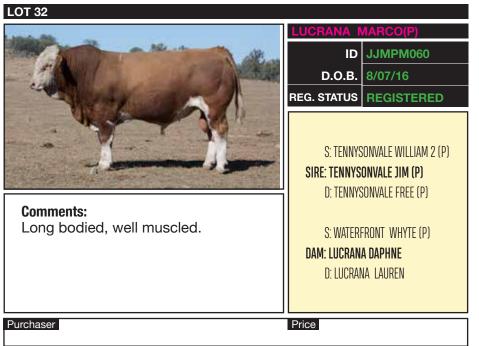

#### LOT 1

LUCRANA MAJOR M65 (P) (ET) (AI)

ID JJMPM065

D.O.B. 15/07/16

REG. STATUS REGISTERED

## S: BARANA YEARDLEIGH (P) **Sire: Woonallee Dimension (P) (AI)** D: Woonallee Tara (P)

S: WATERFRONT WHYTE (AI) **DAM: LUCRANA ELSA** D: LUCRANA W044

#### Comments:

Stud sire potential. An ET son of the great Elsa that displays softness and depth of body with with plenty of loose soft skin. Shown at the NSW Simmental Feature Show held at Guyra and was awarded Supreme Simmental Exhibit and Interbreed Champion Bull of the show.