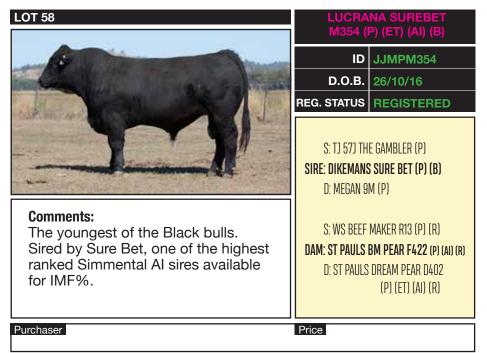

#### 22

| 201 20                                                                           |                                                       |                                                                                              |
|----------------------------------------------------------------------------------|-------------------------------------------------------|----------------------------------------------------------------------------------------------|
|                                                                                  | LUCRANA MO                                            | 23 (P) (AI) (R)                                                                              |
|                                                                                  | ID                                                    | JJMPM023                                                                                     |
|                                                                                  | D.O.B.                                                | 22/07/16                                                                                     |
|                                                                                  | REG. STATUS                                           | REGISTERED                                                                                   |
|                                                                                  | S: BOZ REDCO<br><b>Sire: Ankonian</b><br>D: GFI Canda | RED CAESAR (P)                                                                               |
| <b>Comments:</b><br>Big powerful solid red bull with<br>enormous weight for age. | DAM: ST PAULS B                                       | MAKER R13 (P) (R)<br><b>M PEAR F422 (P) (AI) (R)</b><br>DREAM PEAR D402<br>(P) (ET) (AI) (R) |
| Purchaser                                                                        | Price                                                 |                                                                                              |