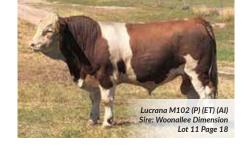

## S: BARANA YEARDLEIGH (P) **Sire: Woonallee Dimension (P) (AI)** D: Woonallee Tara (P)

S: WATERFRONT WHYTE (AI) **DAM: LUCRANA ELSA** D: LUCRANA W044

#### Comments:

Stud sire potential. An ET son of the great Elsa that displays softness and depth of body with with plenty of loose soft skin. Shown at the NSW Simmental Feature Show held at Guyra and was awarded Supreme Simmental Exhibit and Interbreed Champion Bull of the show.

## LOT 27 LUCRANA MONARCH (SCUR) (ET) (AI) ID JJMPM066 D.O.B. 17/07/16 REG. STATUS REGISTERED S: BARANA YEARDLEIGH (P) SIRE: WOONALLEE DIMENSION (P) (AI) D: WOONALLEE TARA (P) **Comments:** S: WATERFRONT WHYTE (AI) Scurred. Full brother to Lot 1 & Lot 11. A soft son of Elsa. DAM: LUCRANA ELSA D: LUCRANA W044 Purchaser Price