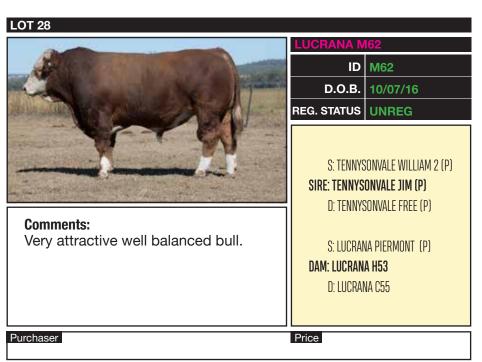

## **REFERENCE SIRE TENNYSONVALE JIM (P)**

DAM: TENNYSONVALE FREE (P)

D: TENNYSONVALE CORAL (P)

First progeny offered this year from new sire line offering outcross polled bloodlines.