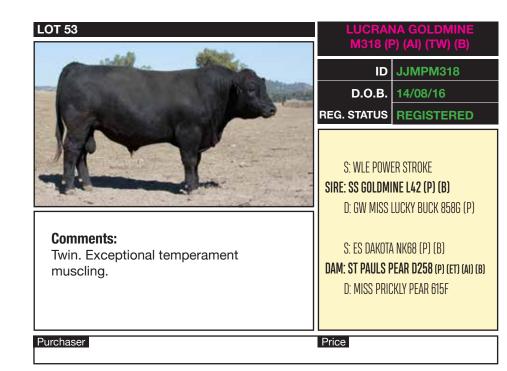

| D.O.B.                       | 8/09/16                                                                                         |
| A SHITLE STREET                                                              | REG. STATUS                  | UNREG                                                                                           |
| TH                                                                           | SIRE: ST PAULS<br>D: ST PAUL | ICON X0104 (P) (B)<br>5 <b>JUSTICE J441</b> (P) (A1) (B)<br>S FS LUCY E432<br>(P) (ET) (A1) (B) |
| <b>Comments:</b><br>Larger framed yet still retaining<br>plenty of coverage. | S: SRS FOF                   |                                                                                                 |





| LUCRANA CATALYST<br>M351 (P) (ET) (AI) (B)                       |                                                                                                                                           |  |
|------------------------------------------------------------------|-------------------------------------------------------------------------------------------------------------------------------------------|--|
| D.O.B.                                                           | JJMPM351<br>13/08/16<br>REGISTERED                                                                                                        |  |
| RE: MR ISHEE C<br>D: ISHEE MS I<br>S: SRS RIGHT<br>M: ST PAULS R | I LEGACY M229 (P)<br>C <b>ATALYST (P) (B)</b><br>BLK SAPPHIRE<br>-ON 22R (P) (B)<br><b>O PE