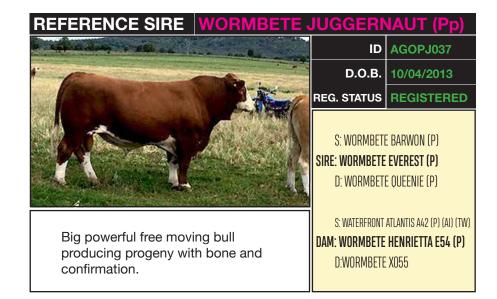

size and breeding soundness. A Sperm Morphology evaluation has been undertaken, from a sample from each bull, by Sally North of Rocky Repro.

Morphology results, scrotal circumferences, weight and scan data, and pregnancy status of the females will be available in a supplementary catalogue on sale day.







Lucrana Tanker M468 (P) (ET) (AI) (B) Lot 57 Page 41



Lot 13 Page 19

# HERD HEALTH

The Lucrana herd is JBAS 7 and in a cattle Tick Free area. Interstate movement of cattle is guaranteed.

# Bulls

## Vaccinations

BEF (3 day) 9/11/17 & 6/12/17 Tick Fever 3 Germ Blood 23/09/17 7 in1, Pestigard, Vibriovax 23/05/18 & 20/06/18

## Heifers

### Vaccinations:

7 in 1, Pestigard 23/05/18 & 20/06/18

# **REFERENCE SIRES**











Lucrana M252 Sire: Wormbete Juggernaut Lot 12 Page 19



# **REFERENCE SIRES**

## **REFERENCE SIRE TENNYSONVALE JIM (P)**



DAM: TENNYSONVALE FREE (P)

D: TENNYSONVALE CORAL (P)

First progeny offered this year from new sire line offering outcross polled bloodlines.



# **REFERENCE SIRES**

## REFERENCE SIRE WOONALLEE DIMENSION (P)



Al sire used extensively over the past few seasons. Moderate birth weight, easy calving bull.

D.O.B. 23/04/2008 REG. STATUS REGISTERED S: LANGTON-GATE SIRE: BARANA YEARDLEIGH (P) D: BARANA VALERIAN

**ID** WEEPD019

S: EASTERN STAR PREFECT (AI) **DAM: WOONALLEE TARA (P)** D: WOONALEE

| REFERENCE SIRE GLEN ANTHONY Y-ARTA(P)                                                                              |                                                              |