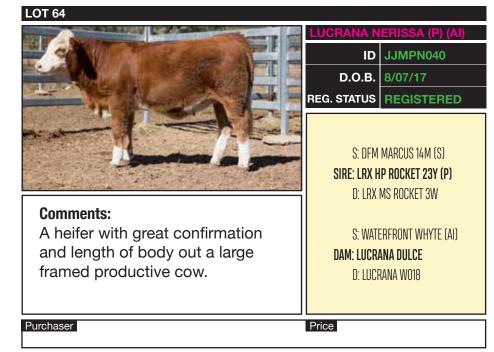

# LOT 63 LUCRANA NAOMI (P) (ET) (AI) ID JJMPN063 D.O.B. 2/08/17 REG. STATUS REGISTERED

## S: BARANA YEARDLEIGH (P) **SIRE: WOONALLEE DIMENSION (P) (AI)** D: WOONALLEE TARA (P)

S: WATERFRONT WHYTE (AI) **DAM: LUCRANA ELSA** D: LUCRANA W044

#### **Comments:**

Full sister to Lots 1, 11 & 27. The Dimension/Elsa mating really clicks, as can be seen by her brothers earlier in the catalogue. This is a heifer we have a lot of time for and it is with a great deal of reluctance that we have catalogued her, but as always our policy is to only offer top end stud females for sale. Our loss is your gain. Entered for this year's RNA, and can be exhibited at the vendors expense if the successful purchaser wishes to do so, with delivery to take place after the show.