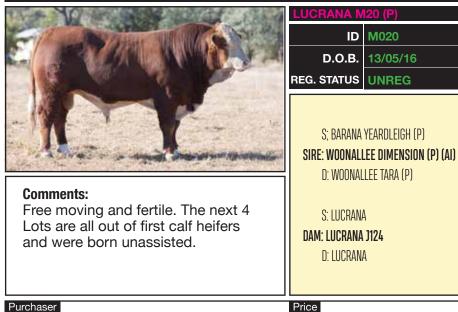

# Image: Comments: Will cover the ground. Purchaser S: LUCRANA MO7 (P) Image: Comments: B: Bit in the ground. Purchaser Price

| LOT 10 |          |                |          |             |            |
|--------|----------|----------------|----------|-------------|------------|
| LUCRAN | IA MON   | <b>FE M134</b> |          |             |            |
| ID     | JJMPM134 | D.O.B.         | 18/11/16 | REG. STATUS | REGISTERED |