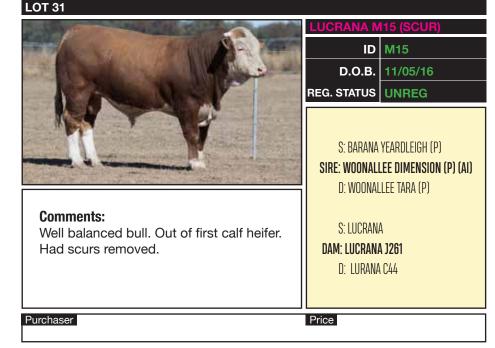

## REFERENCE SIRE WOONALLEE DIMENSION (P)

Al sire used extensively over the past few seasons. Moderate birth weight, easy calving bull.

D.O.B. 23/04/2008 REG. STATUS REGISTERED S: LANGTON-GATE SIRE: BARANA YEARDLEIGH (P) D: BARANA VALERIAN

**ID** WEEPD019

S: EASTERN STAR PREFECT (AI) **DAM: WOONALLEE TARA (P)** D: WOONALEE

| REFERENCE SIRE GLEN ANTHONY Y-ARTA(P)                                                                              |                                                              |                                                               |  |  |
|--------------------------------------------------------------------------------------------------------------------|--------------------------------------------------------------|---------------------------------------------------------------|--|--|
|                                                                                                                    | ID                                                           | IPLPF299                                                      |  |  |
|                                                                                                                    | D.O.B.                                                       | 14/02/2010                                                    |  |  |
|                                                                                                                    | REG. STATUS                                                  | REGISTERED                                                    |  |  |
|                                                                                                                    | s: glen anthoi<br><b>Sire: Wai-iti hi</b> q<br>D: Wai-iti pa |                                                               |  |  |
| New Zealand AI sire that has breed leading figures for Fat Depth and Calving Ease traits. Progeny are very docile. | DAM: WILLOWBR                                                | A HANDSOME AH801<br>1 <b>00K URSULINA AU18</b><br>ROOK FERGIE |  |  |