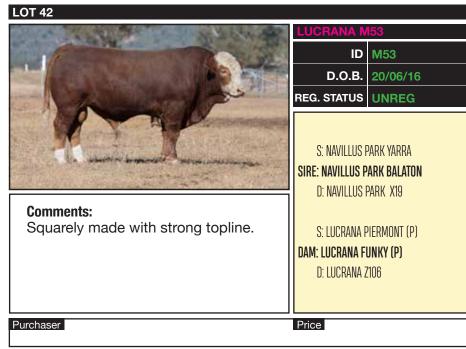

|







|                         | LUCRANA M7                                                             | 9        |
|-------------------------|------------------------------------------------------------------------|----------|
|                         | ID                                                                     | M79      |
|                         | D.O.B.                                                                 | 12/08/16 |
|                         | REG. STATUS                                                            | UNREG    |
| Comments:<br>Very long. | Sire: Wormbet<br>D: Wormbe<br>S: Lucrana<br>Dam: Lucrana<br>D: Lucrana |          |
| Purchaser               | Price                                                                  |          |













Purchaser

Price





| LOT 48                                            |  |  |  |  |  |  |
|---------------------------------------------------|--|--|--|--|--|--|
| LUCRANA COWBOY CUT M369 (P) (ET) (AI) (B)         |  |  |  |  |  |  |
| ID JJMPM369 D.O.B. 1/10/16 REG. STATUS REGISTERED |  |  |  |  |  |  |



## S: RIPLE C SINGLETARY S3H (P) **SIRE: CCR COWBOY CUT 5048Z (P) (B)** D: CCR MS 4045 TIME 7322T

S: ES DAKOTA NK68 (P) (B) DAM: ST PAULS PEAR D270 (P) (ET) (AI) (B) D: MISS PRICKLY PEAR 615F

#### **Comments:**

Stud sire potential. This young bull offers Black Simmental breeders the potential to maintain size and performance in their cattle without sacrificing eye appeal. Although only an October drop calf, M369 possesses outstanding weight for age, softness and great