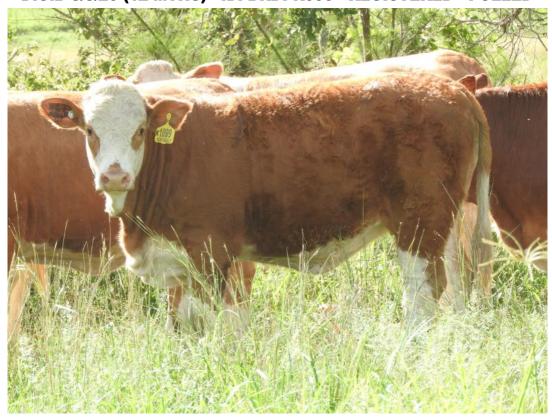

### **CLAY GULLY QUEEN (P)**

D.O.B 12/9/19 (18 MTHS) - ID: BRDPQ053 - REGISTERED - POLLED

**NOANGA CARLTON (PP)** 

SIRE: CLAY GULLY LIMITED EDITION (P)

**CLAY GULLY HOLLY** 

**NOANGA BEECHWOOD** 

**DAM: CLAY GULLY ELIZABETH** 