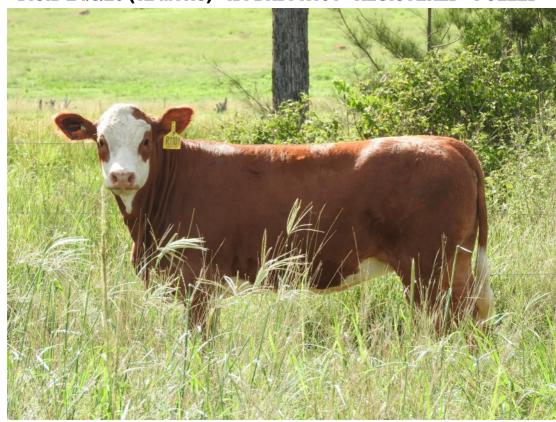

#### **CLAY GULLY QUALM (P)**

D.O.B 20/9/19 (18 MTHS) - ID: BRDPQ056 - REGISTERED - POLLED

WOONALLEE DIMENSION (P)

SIRE: LAVARTA LAST MAN STANDING (P)

**WOONALLEE ROSY H130 (P)** 

**BOKARA FREIGHTLINER** 

**DAM: CLAY GULLY MOLLY** 