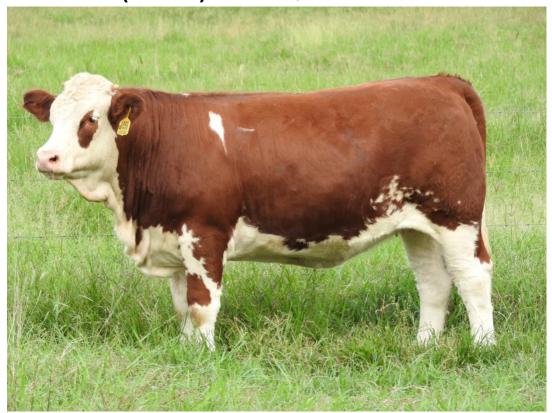

## **CLAY GULLY QUININE**

D.O.B 15/8/19 (19 MTHS) - ID: BRDPQ047 - REGISTERED - DEHORNED

**NOANGA CARLTON (PP)** 

SIRE: CLAY GULLY LIMITED EDITION (P)

**CLAY GULLY HOLLY** 

**BOKARA FREIGHTLINER** 

**DAM: CLAY GULLY JOANDA** 