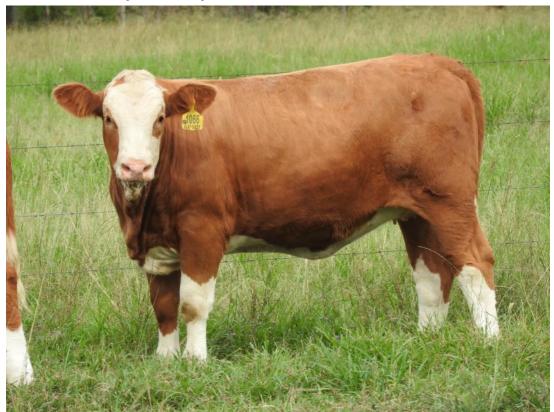

#### **CLAY GULLY QUALM (P)**

D.O.B 20/9/19 (18 MTHS) - ID: BRDPQ056 - REGISTERED - POLLED

WOONALLEE DIMENSION (P)

SIRE: LAVARTA LAST MAN STANDING (P)

**WOONALLEE ROSY H130 (P)** 

**BOKARA FREIGHTLINER** 

**DAM: CLAY GULLY MOLLY** 