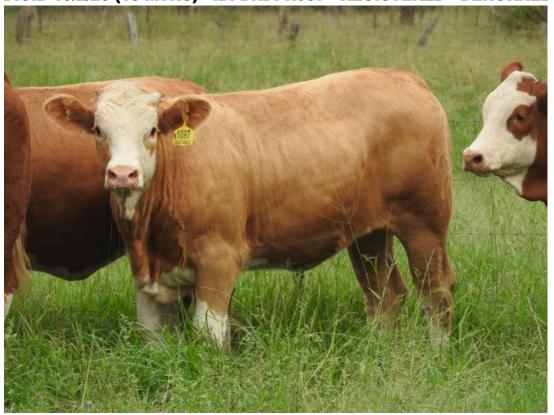

## **CLAY GULLY QUININE**

D.O.B 15/8/19 (19 MTHS) - ID: BRDPQ047 - REGISTERED - DEHORNED

**NOANGA CARLTON (PP)** 

SIRE: CLAY GULLY LIMITED EDITION (P)

**CLAY GULLY HOLLY** 

**BOKARA FREIGHTLINER** 

**DAM: CLAY GULLY JOANDA** 