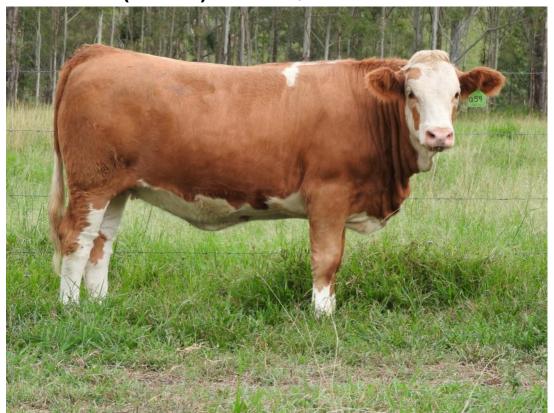

### **CLAY GULLY QUEEN (P)**

D.O.B 12/9/19 (18 MTHS) - ID: BRDPQ053 - REGISTERED - POLLED

**NOANGA CARLTON (PP)** 

SIRE: CLAY GULLY LIMITED EDITION (P)

**CLAY GULLY HOLLY** 

**NOANGA BEECHWOOD** 

**DAM: CLAY GULLY ELIZABETH** 