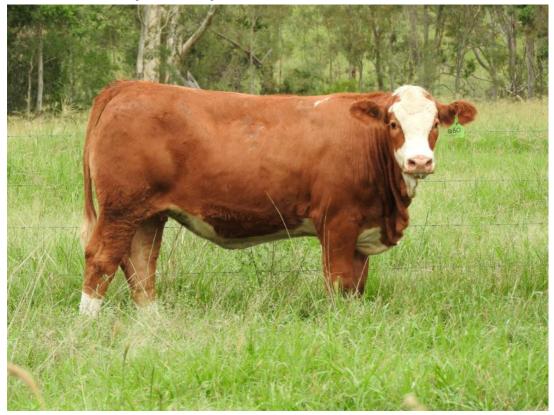

## **CLAY GULLY QUINCE**

D.O.B 20/9/19 (18 MTHS) - ID: BRDPQ055 - REGISTERED - DEHORNED

NOANGA CARLTON (PP)

SIRE: CLAY GULLY LIMITED EDITION (P)

**CLAY GULLY HOLLY** 

BARANA EARLWOOD (P) (P)

**DAM: CLAY GULLY JINGLE** 