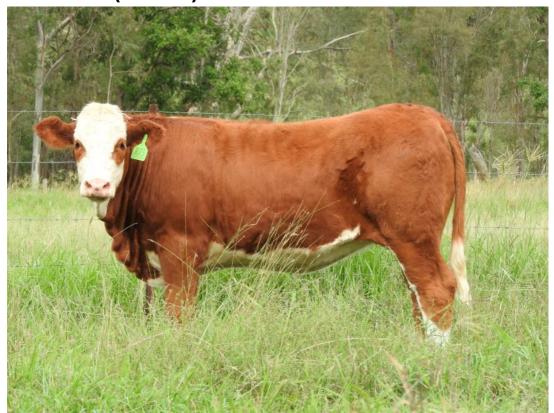

## **CLAY GULLY QUINCE**

D.O.B 20/9/19 (18 MTHS) - ID: BRDPQ055 - REGISTERED - DEHORNED

NOANGA CARLTON (PP)

SIRE: CLAY GULLY LIMITED EDITION (P)

**CLAY GULLY HOLLY** 

BARANA EARLWOOD (P) (P)

**DAM: CLAY GULLY JINGLE** 