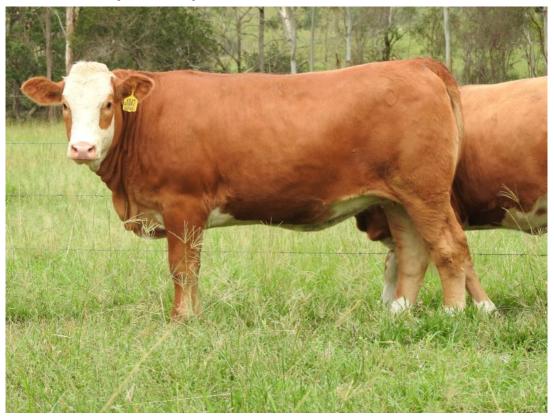

#### **BIARRA VALLEY QUINCEY (P)**

D.O.B 11/10/19 (17 MTHS) - ID: ZGKPQ060 - REGISTERED - POLLED

**NOANGA CARLTON (PP)** 

SIRE: CLAY GULLY LIMITED EDITION (P)

**CLAY GULLY HOLLY** 

**ROSEMONTPARK GERALDTON** 

DAM: BIARRA VALLEY MATILDA (P)

**CLAY GULLY DUSTY** 

BUYER.....\$......\$......