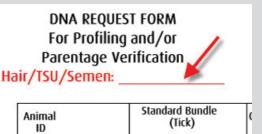

## **HOW TO SUBMIT** DNA

Download the form off the website -

https://simmental.com.au/forms/

Fill out for up to 8 animals on this one - make sure you say if its HAIR or TSU at the top.

> Add on Pesti if you need it as this is not included in the Standard Bundle.

Reminder that a spreadsheet with Animal ID and TSU number must be sent with any request.

If you have more than 8 animals to test, download the spreadsheet from the website.

> You can slide the sheet to the right to put in your TSU numbers if using this form.