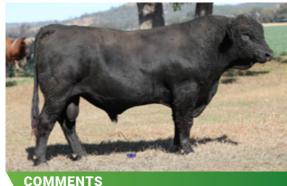

## **LUCRANA SAMPSON (PP)**

**COMMENTS** 

DNA Tested Homo Poll. The first crop of Publican calves have impressed with their softness. This young bull has plenty of frame yet retains that softness with the bonus of being Homozygous polled.

JJMPS081

7.08.21

REG STATUS

Registered

**DOCILITY** 

D.O.B.

S: Woonallee Lampoon(P)

SIRE: Meldon Park Publican(P)

D: Meldon Park F502(P)

S: Balu

DAM: Lucrana Davina M101(P)

D: Lucrana Davina D122(P)

PURCHASER ..... PRICE \$...... 11