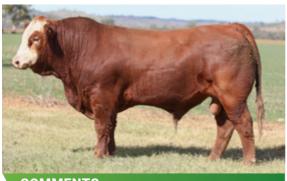

## **LUCRANA SOLOMON (PP)**

DNA Tested Homo Poll. Big, powerful, slick coated Al son of Brenair Park Manta. Has tremendous thickness through the stifle and great hip to pin. 2 yrs of age on Sale day.

D.O.B. 18.08.21

REG STATUS Registered

DOCILITY 1

S: Brenair Park Hustler(P)

SIRE: Brenair Park Manta(PP)

D: Brenair Park Kalbin E86(P)

S: Lucrana Zephyr(P)

DAM: Lucrana Ursula J108(P)

D: Lucrana B070(P)

PURCHASER .....

PRICE \$.....