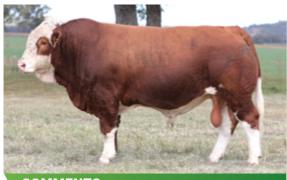

## **LUCRANA SAMPSON (PP)**

**COMMENTS** 

DNA Tested Homo Poll. The first crop of Publican calves have impressed with their softness. This young bull has plenty of frame yet retains that softness with the bonus of being Homozygous polled.

JJMPS081

7.08.21

REG STATUS

Registered

**DOCILITY** 

D.O.B.

S: Woonallee Lampoon(P)

SIRE: Meldon Park Publican(P)

D: Meldon Park F502(P)

S: Balu

DAM: Lucrana Davina M101(P)

D: Lucrana Davina D122(P)

PURCHASER ..... PRICE \$...... 11