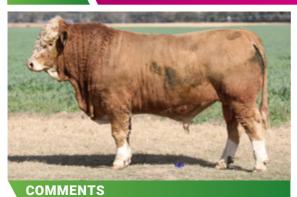

## LOT 2

## **LUCRANA SAMPSON (PP)**

**COMMENTS** 

DNA Tested Homo Poll. The first crop of Publican calves have impressed with their softness. This young bull has plenty of frame yet retains that softness with the bonus of being Homozygous polled.

D: Meldon Park F502(P)

S: Balu

DAM: Lucrana Davina M101(P)

D: Lucrana Davina D122(P)

PURCHASER ..... PRICE \$...... 11