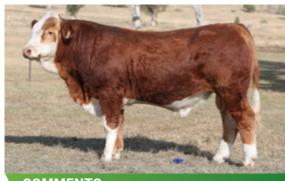

## **LUCRANA SAMPSON (PP)**

**COMMENTS** 

DNA Tested Homo Poll. The first crop of Publican calves have impressed with their softness. This young bull has plenty of frame yet retains that softness with the bonus of being Homozygous polled.

JJMPS081

7.08.21

REG STATUS

Registered

**DOCILITY** 

D.O.B.

S: Woonallee Lampoon(P)

SIRE: Meldon Park Publican(P)

D: Meldon Park F502(P)

S: Balu

DAM: Lucrana Davina M101(P)

D: Lucrana Davina D122(P)

PURCHASER ..... PRICE \$...... 11