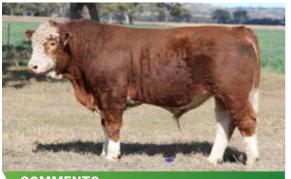

## **LUCRANA SOLOMON (PP)**

DNA Tested Homo Poll. Big, powerful, slick coated Al son of Brenair Park Manta. Has tremendous thickness through the stifle and great hip to pin. 2 yrs of age on Sale day.

D.O.B. 18.08.21

REG STATUS Registered

DOCILITY 1

S: Brenair Park Hustler(P)

SIRE: Brenair Park Manta(PP)

D: Brenair Park Kalbin E86(P)

S: Lucrana Zephyr(P)

DAM: Lucrana Ursula J108(P)

D: Lucrana B070(P)

PURCHASER .....

PRICE \$.....