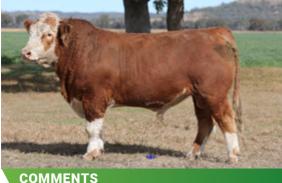

## **LUCRANA SOVEREIGN (P)**

Poll. Strong sirey head and well hooded eye. Excellent structure, conformation and topline. Out of a first calf heifer. Stud sire potential.

ID

JJMPS039

D.O.B.

18.06.21

REG STATUS

Registered

DOCILITY

1

S: Callendale Frank(PP)

SIRE: Wormbete Lincoln(P)

D: Wormbete Beatrix C67

S: GLEN ANTHONY Y-ARTA AY02(P)

DAM: Lucrana Elly-Mae P206(P)

D: Lucrana Elly-Mae

PURCHASER .....

PRICE \$.....