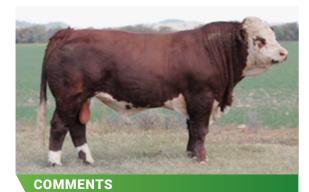

## **LUCRANA SAMUEL**

A fine example of the type we are striving to breed at Lucrana. Very soft, deep sided, structurally correct with ample loose skin and weight for age, combined with smooth shoulders and a clean front end.

**S82** 

D.O.B. REG STATUS 7.08.21 Unrea

**DOCILITY** 

1

S: Woonallee Lampoon(P)

SIRE: Meldon Park Publican(P)

D: Meldon Park F502(P)

S: THSR Bombardier(P)

DAM: Lucrana L08(P)

D: Lucrana H41

PURCHASER .....