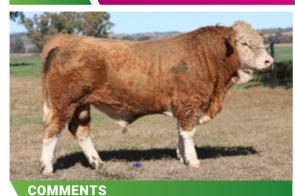

## **LUCRANA SOLOMON (PP)**

DNA Tested Homo Poll. Big, powerful, slick coated Al son of Brenair Park Manta. Has tremendous thickness through the stifle and great hip to pin. 2 yrs of age on Sale day.

D.O.B. 18.08.21

REG STATUS Registered

DOCILITY 1

S: Brenair Park Hustler(P)

SIRE: Brenair Park Manta(PP)

D: Brenair Park Kalbin E86(P)

S: Lucrana Zephyr(P)

DAM: Lucrana Ursula J108(P)

D: Lucrana B070(P)

PURCHASER .....

PRICE \$.....