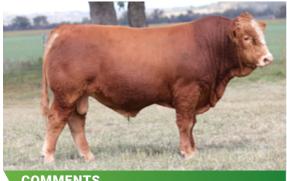

## **LUCRANA SOVEREIGN (P)**

Poll. Strong sirey head and well hooded eye. Excellent structure, conformation and topline. Out of a first calf heifer. Stud sire potential.

ID

JJMPS039

D.O.B.

18.06.21

REG STATUS