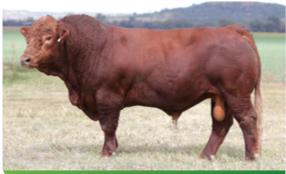

## **LUCRANA SAMUEL**

A fine example of the type we are striving to breed at Lucrana. Very soft, deep sided, structurally correct with ample loose skin and weight for age, combined with smooth shoulders and a clean front end.

**S82** 

D.O.B. REG STATUS 7.08.21 Unrea

**DOCILITY** 

1

S: Woonallee Lampoon(P)

SIRE: Meldon Park Publican(P)

D: Meldon Park F502(P)

S: THSR Bombardier(P)

DAM: Lucrana L08(P)

D: Lucrana H41

PURCHASER .....