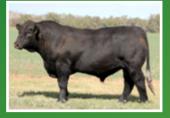

## **LUCRANA SWANSEA (PP)**

#### COMMENTS

DNA Tested Homo Poll & Homo Black. Outstanding bull with great structure, overall balance and good bone. Would compliment any breeding program turning off black cattle. Heifer's calf.

| ID         | S103     |
|------------|----------|
| D.O.B.     | 17.08.21 |
| REG STATUS | Unreg    |
| DOCILITY   | 1        |

S: Hooks Yellowstone 97Y(P)

SIRE: Lucrana Yellowstone N462(PP)

D: St Pauls Ollie Lucy E433(P)

S:

DAM: Long Valley P567(P)

D:

PURCHASER .....