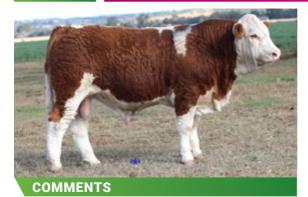

## **LUCRANA SOLOMON (PP)**

DNA Tested Homo Poll. Big, powerful, slick coated Al son of Brenair Park Manta. Has tremendous thickness through the stifle and great hip to pin. 2 yrs of age on Sale day.

D.O.B. 18.08.21

REG STATUS Registered

DOCILITY 1

S: Brenair Park Hustler(P)

SIRE: Brenair Park Manta(PP)

D: Brenair Park Kalbin E86(P)

S: Lucrana Zephyr(P)

DAM: Lucrana Ursula J108(P)

D: Lucrana B070(P)

PURCHASER .....

PRICE \$.....