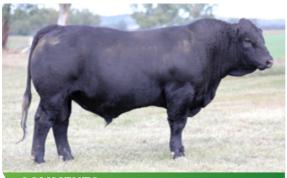

## **LUCRANA SOLOMON (PP)**

DNA Tested Homo Poll. Big, powerful, slick coated Al son of Brenair Park Manta. Has tremendous thickness through the stifle and great hip to pin. 2 yrs of age on Sale day.

D.O.B. 18.08.21

REG STATUS Registered

DOCILITY 1

S: Brenair Park Hustler(P)

SIRE: Brenair Park Manta(PP)

D: Brenair Park Kalbin E86(P)

S: Lucrana Zephyr(P)

DAM: Lucrana Ursula J108(P)

D: Lucrana B070(P)

PURCHASER .....

PRICE \$.....