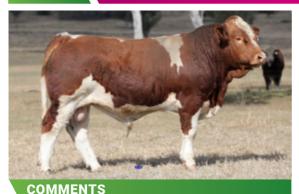

## **LUCRANA SAMUEL**

A fine example of the type we are striving to breed at Lucrana. Very soft, deep sided, structurally correct with ample loose skin and weight for age, combined with smooth shoulders and a clean front end.

**S82** 

D.O.B. REG STATUS 7.08.21 Unrea

**DOCILITY** 

1

S: Woonallee Lampoon(P)

SIRE: Meldon Park Publican(P)

D: Meldon Park F502(P)

S: THSR Bombardier(P)

DAM: Lucrana L08(P)

D: Lucrana H41

PURCHASER .....