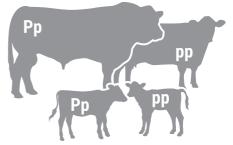

## 1. HOMOZYGOUS POLLED SIRE (PP) & HOMOZYGOUS POLLED DAM (PP)

All calves will be 100% homozygous polled (PP)

## 2. HOMOZYGOUS POLLED SIRE (PP) & HETEROZYGOUS POLLED DAM (Pp)

Calves will be 50% homozygous polled (PP) and 50% heterozygous polled (Pp)