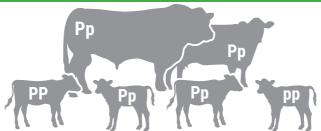

#### 5. HETEROZYGOUS POLLED SIRE (Pp) & HETEROZYGOUS POLLED DAM (Pp)

Calves will be 25% homozygous polled (PP), 50% heterozygous polled (Pp) and 25% horned (pp). (NOTE that even though the horned calves resulted from mating two polled animals, they are genetically the same as if they were from horned parents.)