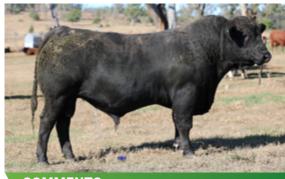

## **LUCRANA SOLOMON (PP)**

DNA Tested Homo Poll. Big, powerful, slick coated Al son of Brenair Park Manta. Has tremendous thickness through the stifle and great hip to pin. 2 yrs of age on Sale day.

D.O.B. 18.08.21

REG STATUS Registered

DOCILITY 1

S: Brenair Park Hustler(P)

SIRE: Brenair Park Manta(PP)

D: Brenair Park Kalbin E86(P)

S: Lucrana Zephyr(P)

DAM: Lucrana Ursula J108(P)

D: Lucrana B070(P)