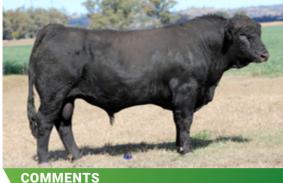

## **LUCRANA SAMPSON (PP)**

**COMMENTS** 

DNA Tested Homo Poll. The first crop of Publican calves have impressed with their softness. This young bull has plenty of frame yet retains that softness with the bonus of being Homozygous polled.

JJMPS081

7.08.21

REG STATUS

Registered

**DOCILITY** 

D.O.B.

S: Woonallee Lampoon(P)

SIRE: Meldon Park Publican(P)

D: Meldon Park F502(P)

S: Balu

DAM: Lucrana Davina M101(P)

D: Lucrana Davina D122(P)

PURCHASER ..... PRICE \$...... 11