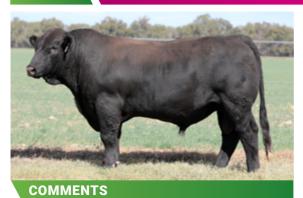

## **LUCRANA SAMUEL**

A fine example of the type we are striving to breed at Lucrana. Very soft, deep sided, structurally correct with ample loose skin and weight for age, combined with smooth shoulders and a clean front end.

**S82** 

D.O.B. REG STATUS 7.08.21 Unrea

**DOCILITY** 

1

S: Woonallee Lampoon(P)

SIRE: Meldon Park Publican(P)

D: Meldon Park F502(P)

S: THSR Bombardier(P)

DAM: Lucrana L08(P)

D: Lucrana H41

PURCHASER .....