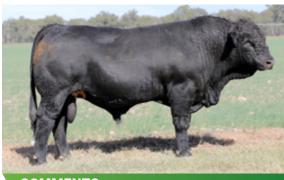

## LUCRANA SINATRA (PP)

#### **COMMENTS**

DNA Tested Homo Poll & Hetero Black. Big powerful bull with great weight for age and muscle from head to toe. Out of a Top Gun female. Very docile.

| ID         | JJM1 S120  |
|------------|------------|
| D.O.B.     | 12.07.21   |
| REG STATUS | Registered |
| DOCILITY   | 1          |
|            |            |

PRICE \$.....

S: Hooks Yellowstone 97Y(P)

SIRE: Lucrana Yellowstone N462(PP)

D: St Pauls Ollie Lucy E433(P)

S: TNT Top Gun R244(P)

DAM: Lucrana H23(P)

D: Lucrana Evita F044