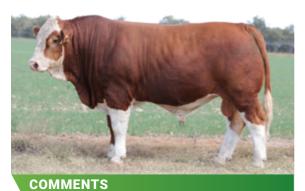

## **LUCRANA SOLOMON (PP)**

DNA Tested Homo Poll. Big, powerful, slick coated Al son of Brenair Park Manta. Has tremendous thickness through the stifle and great hip to pin. 2 yrs of age on Sale day.

D.O.B. 18.08.21

REG STATUS Registered

DOCILITY 1

S: Brenair Park Hustler(P)

SIRE: Brenair Park Manta(PP)

D: Brenair Park Kalbin E86(P)

S: Lucrana Zephyr(P)

DAM: Lucrana Ursula J108(P)

D: Lucrana B070(P)

PURCHASER .....

PRICE \$.....