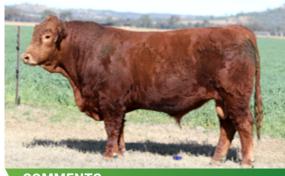

## **LUCRANA SAMPSON (PP)**

**COMMENTS** 

DNA Tested Homo Poll. The first crop of Publican calves have impressed with their softness. This young bull has plenty of frame yet retains that softness with the bonus of being Homozygous polled.

JJMPS081

7.08.21

REG STATUS

Registered

**DOCILITY** 

D.O.B.

S: Woonallee Lampoon(P)

SIRE: Meldon Park Publican(P)

D: Meldon Park F502(P)

S: Balu

DAM: Lucrana Davina M101(P)

D: Lucrana Davina D122(P)

PURCHASER ..... PRICE \$...... 11