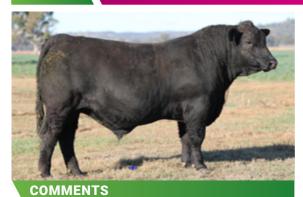

## **LUCRANA SAMUEL**

A fine example of the type we are striving to breed at Lucrana. Very soft, deep sided, structurally correct with ample loose skin and weight for age, combined with smooth shoulders and a clean front end.

**S82** 

D.O.B. REG STATUS 7.08.21 Unrea

**DOCILITY** 

1

S: Woonallee Lampoon(P)

SIRE: Meldon Park Publican(P)

D: Meldon Park F502(P)

S: THSR Bombardier(P)

DAM: Lucrana L08(P)

D: Lucrana H41

PURCHASER .....