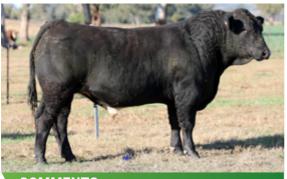

## **LUCRANA SOLOMON (PP)**

DNA Tested Homo Poll. Big, powerful, slick coated Al son of Brenair Park Manta. Has tremendous thickness through the stifle and great hip to pin. 2 yrs of age on Sale day.

D.O.B. 18.08.21

REG STATUS Registered

DOCILITY 1

S: Brenair Park Hustler(P)

SIRE: Brenair Park Manta(PP)

D: Brenair Park Kalbin E86(P)

S: Lucrana Zephyr(P)

DAM: Lucrana Ursula J108(P)

D: Lucrana B070(P)

PURCHASER .....

PRICE \$.....