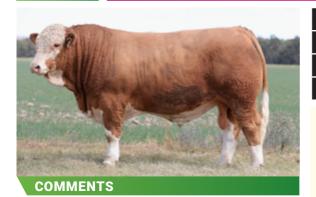

## **LUCRANA SAMUEL**

A fine example of the type we are striving to breed at Lucrana. Very soft, deep sided, structurally correct with ample loose skin and weight for age, combined with smooth shoulders and a clean front end.

**S82** 

D.O.B. REG STATUS 7.08.21 Unrea

**DOCILITY** 

1

S: Woonallee Lampoon(P)

SIRE: Meldon Park Publican(P)

D: Meldon Park F502(P)

S: THSR Bombardier(P)

DAM: Lucrana L08(P)

D: Lucrana H41

PURCHASER .....