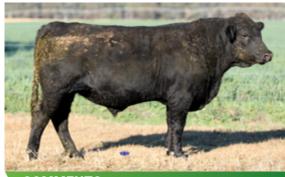

## **LUCRANA SAMPSON (PP)**

**COMMENTS** 

DNA Tested Homo Poll. The first crop of Publican calves have impressed with their softness. This young bull has plenty of frame yet retains that softness with the bonus of being Homozygous polled.

JJMPS081

7.08.21

REG STATUS

Registered

**DOCILITY** 

D.O.B.

S: Woonallee Lampoon(P)

SIRE: Meldon Park Publican(P)

D: Meldon Park F502(P)

S: Balu

DAM: Lucrana Davina M101(P)

D: Lucrana Davina D122(P)

PURCHASER ..... PRICE \$...... 11