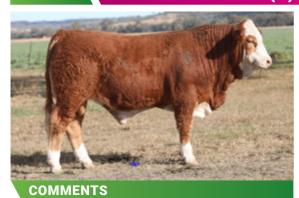

## **LUCRANA SAMUEL**

A fine example of the type we are striving to breed at Lucrana. Very soft, deep sided, structurally correct with ample loose skin and weight for age, combined with smooth shoulders and a clean front end.

**S82** 

D.O.B. REG STATUS 7.08.21 Unrea

**DOCILITY** 

1

S: Woonallee Lampoon(P)

SIRE: Meldon Park Publican(P)

D: Meldon Park F502(P)

S: THSR Bombardier(P)

DAM: Lucrana L08(P)

D: Lucrana H41

PURCHASER .....