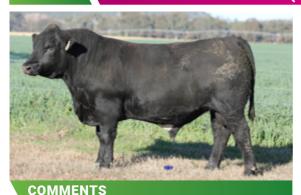

## **LUCRANA SAMUEL**

A fine example of the type we are striving to breed at Lucrana. Very soft, deep sided, structurally correct with ample loose skin and weight for age, combined with smooth shoulders and a clean front end.

**S82** 

D.O.B. REG STATUS 7.08.21 Unrea

**DOCILITY** 

1

S: Woonallee Lampoon(P)

SIRE: Meldon Park Publican(P)

D: Meldon Park F502(P)

S: THSR Bombardier(P)

DAM: Lucrana L08(P)

D: Lucrana H41

PURCHASER .....