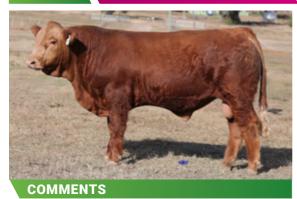

## **LUCRANA SUPERMAN (P)**

Poll. Growthy, long bodied, heavily muscled bull with a smooth coat type.

| ID         | JJM3S041   |
|------------|------------|
| D.O.B.     | 19.06.21   |
| REG STATUS | Registered |
| DOCILITY   | 1          |
|            |            |

S: Callendale Frank(PP)

SIRE: Wormbete Lincoln(P)

D: Wormbete Beatrix C67

S: DCR MR HIGHLANDER X425(P)

DAM: Lucrana Fauna L33(P)

D: LUCRANA FAUNA(P)

12 PURCHASER PRICE \$