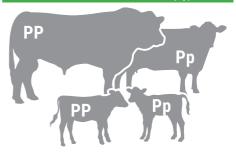

#### 3. HOMOZYGOUS POLLED SIRE (PP) & HORNED DAM (pp)

All calves will be 100% heterozygous polled (Pp)

#### 4. HETEROZYGOUS POLLED SIRE (Pp) & HORNED DAM (pp)

Calves will be 50% heterozygous polled (Pp) and 50% horned (pp)