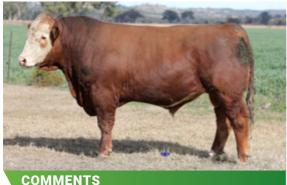

## **LUCRANA SUPERMAN (P)**

Poll. Growthy, long bodied, heavily muscled bull with a smooth coat type.

| ID         | JJM3S041   |
|------------|------------|
| D.O.B.     | 19.06.21   |
| REG STATUS | Registered |
| DOCILITY   | 1          |
|            |            |

S: Callendale Frank(PP)

SIRE: Wormbete Lincoln(P)

D: Wormbete Beatrix C67

S: DCR MR HIGHLANDER X425(P)

DAM: Lucrana Fauna L33(P)

D: LUCRANA FAUNA(P)

12 PURCHASER PRICE \$