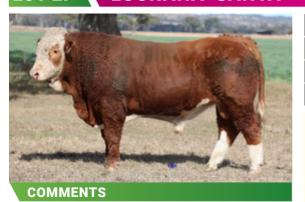

## **LUCRANA SOLOMON (PP)**

DNA Tested Homo Poll. Big, powerful, slick coated Al son of Brenair Park Manta. Has tremendous thickness through the stifle and great hip to pin. 2 yrs of age on Sale day.

D.O.B. 18.08.21

REG STATUS Registered

DOCILITY 1

S: Brenair Park Hustler(P)

SIRE: Brenair Park Manta(PP)

D: Brenair Park Kalbin E86(P)

S: Lucrana Zephyr(P)

DAM: Lucrana Ursula J108(P)

D: Lucrana B070(P)

PURCHASER .....

PRICE \$.....