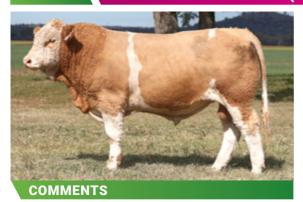

## LOT 2

## **LUCRANA SAMPSON (PP)**

**COMMENTS** 

DNA Tested Homo Poll. The first crop of Publican calves have impressed with their softness. This young bull has plenty of frame yet retains that softness with the bonus of being Homozygous polled.