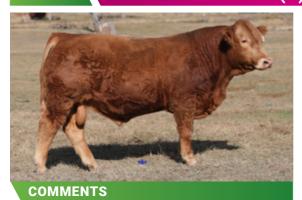

## **LUCRANA SOLOMON (PP)**

DNA Tested Homo Poll. Big, powerful, slick coated Al son of Brenair Park Manta. Has tremendous thickness through the stifle and great hip to pin. 2 yrs of age on Sale day.

D.O.B. 18.08.21

REG STATUS Registered

DOCILITY 1

S: Brenair Park Hustler(P)

SIRE: Brenair Park Manta(PP)

D: Brenair Park Kalbin E86(P)

S: Lucrana Zephyr(P)

DAM: Lucrana Ursula J108(P)

D: Lucrana B070(P)

PURCHASER .....

PRICE \$.....