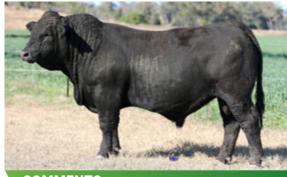

## **LUCRANA SAMPSON (PP)**

**COMMENTS** 

DNA Tested Homo Poll. The first crop of Publican calves have impressed with their softness. This young bull has plenty of frame yet retains that softness with the bonus of being Homozygous polled.

JJMPS081

7.08.21

REG STATUS

Registered

**DOCILITY** 

D.O.B.

S: Woonallee Lampoon(P)

SIRE: Meldon Park Publican(P)

D: Meldon Park F502(P)

S: Balu

DAM: Lucrana Davina M101(P)

D: Lucrana Davina D122(P)

PURCHASER ..... PRICE \$...... 11