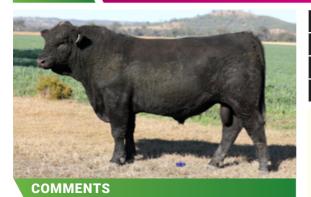

## **LUCRANA SOLOMON (PP)**

DNA Tested Homo Poll. Big, powerful, slick coated Al son of Brenair Park Manta. Has tremendous thickness through the stifle and great hip to pin. 2 yrs of age on Sale day.

D.O.B. 18.08.21

REG STATUS Registered

DOCILITY 1

S: Brenair Park Hustler(P)

SIRE: Brenair Park Manta(PP)

D: Brenair Park Kalbin E86(P)

S: Lucrana Zephyr(P)

DAM: Lucrana Ursula J108(P)

D: Lucrana B070(P)

PURCHASER .....

PRICE \$.....