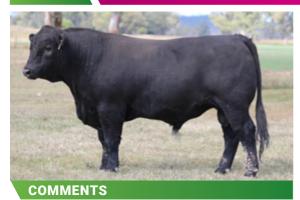

## **LUCRANA SUPERMAN (P)**

Poll. Growthy, long bodied, heavily muscled bull with a smooth coat type.

| ID         | JJM3S041   |
|------------|------------|
| D.O.B.     | 19.06.21   |
| REG STATUS | Registered |
| DOCILITY   | 1          |
|            |            |

S: Callendale Frank(PP)

SIRE: Wormbete Lincoln(P)

D: Wormbete Beatrix C67

S: DCR MR HIGHLANDER X425(P)

DAM: Lucrana Fauna L33(P)

D: LUCRANA FAUNA(P)

12 PURCHASER PRICE \$