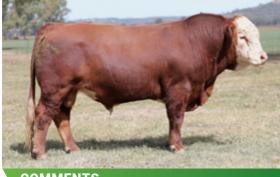

## **LUCRANA SUPERMAN (P)**

Poll. Growthy, long bodied, heavily muscled bull with a smooth coat type.

| ID         | JJM3S041   |
|------------|------------|
| D.O.B.     | 19.06.21   |
| REG STATUS | Registered |
| DOCILITY   | 1          |
|            |            |

S: Callendale Frank(PP)

SIRE: Wormbete Lincoln(P)

D: Wormbete Beatrix C67

S: DCR MR HIGHLANDER X425(P)

DAM: Lucrana Fauna L33(P)

D: LUCRANA FAUNA(P)

12 PURCHASER PRICE \$