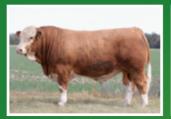

## **LUCRANA SAMUEL**

A fine example of the type we are striving to breed at Lucrana. Very soft, deep sided, structurally correct with ample loose skin and weight for age, combined with smooth shoulders and a clean front end.

**S82** 

D.O.B. REG STATUS 7.08.21 Unrea

**DOCILITY** 

1

S: Woonallee Lampoon(P)

SIRE: Meldon Park Publican(P)

D: Meldon Park F502(P)

S: THSR Bombardier(P)

DAM: Lucrana L08(P)

D: Lucrana H41

PURCHASER .....