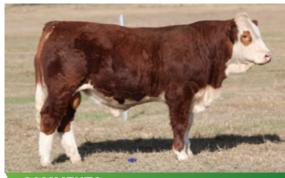

## **LUCRANA SAMPSON (PP)**

**COMMENTS** 

DNA Tested Homo Poll. The first crop of Publican calves have impressed with their softness. This young bull has plenty of frame yet retains that softness with the bonus of being Homozygous polled.

JJMPS081

7.08.21

REG STATUS

Registered

**DOCILITY** 

D.O.B.

S: Woonallee Lampoon(P)

SIRE: Meldon Park Publican(P)

D: Meldon Park F502(P)

S: Balu

DAM: Lucrana Davina M101(P)

D: Lucrana Davina D122(P)

PURCHASER ..... PRICE \$...... 11