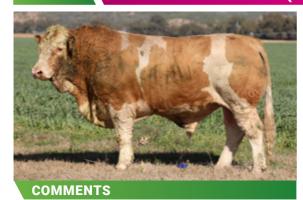

## **LUCRANA SOLOMON (PP)**

DNA Tested Homo Poll. Big, powerful, slick coated Al son of Brenair Park Manta. Has tremendous thickness through the stifle and great hip to pin. 2 yrs of age on Sale day.

D.O.B. 18.08.21