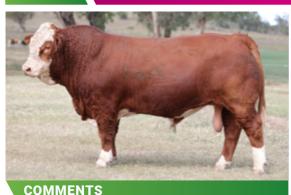

## **LUCRANA SAMUEL**

A fine example of the type we are striving to breed at Lucrana. Very soft, deep sided, structurally correct with ample loose skin and weight for age, combined with smooth shoulders and a clean front end.

**S82** 

D.O.B. REG STATUS 7.08.21 Unrea

**DOCILITY** 

1

S: Woonallee Lampoon(P)

SIRE: Meldon Park Publican(P)

D: Meldon Park F502(P)

S: THSR Bombardier(P)

DAM: Lucrana L08(P)

D: Lucrana H41

PURCHASER .....