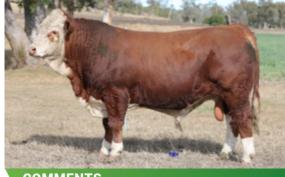

## **LUCRANA SAMPSON (PP)**

**COMMENTS** 

DNA Tested Homo Poll. The first crop of Publican calves have impressed with their softness. This young bull has plenty of frame yet retains that softness with the bonus of being Homozygous polled.

JJMPS081

7.08.21

REG STATUS

Registered

**DOCILITY** 

D.O.B.

S: Woonallee Lampoon(P)

SIRE: Meldon Park Publican(P)

D: Meldon Park F502(P)

S: Balu

DAM: Lucrana Davina M101(P)

D: Lucrana Davina D122(P)

PURCHASER ..... PRICE \$...... 11