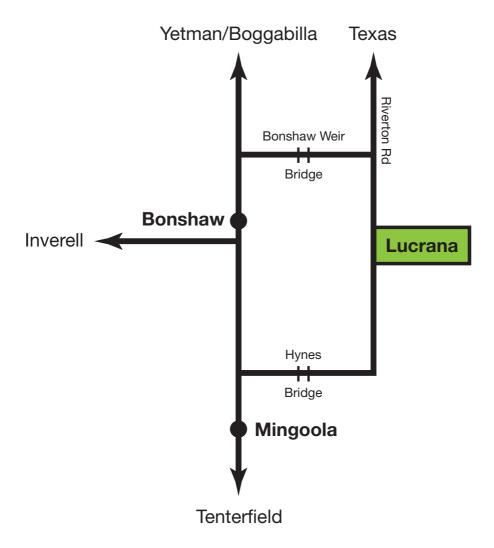

## **DIRECTIONS**

From Texas take Riverton Rd for 35kms
From Bonshaw head towards Yetman for 8kms, turn right at
Bonshaw Weir Rd then right onto Riverton Rd for 11kms
From Tenterfield, 7kms past Mingoola turn right at Hynes Bridge
turnoff then left into Riverton Rd for approx. 35kms