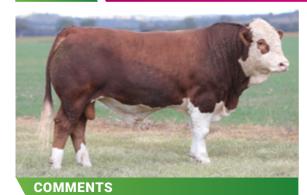

## **LUCRANA SAMPSON (PP)**

**COMMENTS** 

DNA Tested Homo Poll. The first crop of Publican calves have impressed with their softness. This young bull has plenty of frame yet retains that softness with the bonus of being Homozygous polled.

JJMPS081

7.08.21

REG STATUS

Registered

**DOCILITY** 

D.O.B.

S: Woonallee Lampoon(P)

SIRE: Meldon Park Publican(P)

D: Meldon Park F502(P)

S: Balu

DAM: Lucrana Davina M101(P)

D: Lucrana Davina D122(P)

PURCHASER ..... PRICE \$...... 11