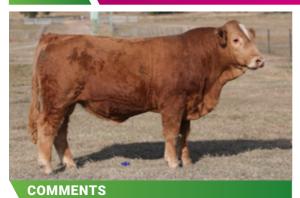

## **LUCRANA SOLOMON (PP)**

DNA Tested Homo Poll. Big, powerful, slick coated Al son of Brenair Park Manta. Has tremendous thickness through the stifle and great hip to pin. 2 yrs of age on Sale day.

D.O.B. 18.08.21

REG STATUS Registered

DOCILITY 1

S: Brenair Park Hustler(P)

SIRE: Brenair Park Manta(PP)

D: Brenair Park Kalbin E86(P)

S: Lucrana Zephyr(P)

DAM: Lucrana Ursula J108(P)

D: Lucrana B070(P)

PURCHASER .....

PRICE \$.....