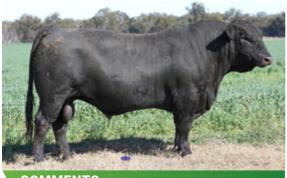

## **LUCRANA SOLOMON (PP)**

DNA Tested Homo Poll. Big, powerful, slick coated Al son of Brenair Park Manta. Has tremendous thickness through the stifle and great hip to pin. 2 yrs of age on Sale day.

D.O.B. 18.08.21

REG STATUS Registered

DOCILITY 1

S: Brenair Park Hustler(P)

SIRE: Brenair Park Manta(PP)

D: Brenair Park Kalbin E86(P)

S: Lucrana Zephyr(P)

DAM: Lucrana Ursula J108(P)

D: Lucrana B070(P)

PURCHASER .....

PRICE \$.....