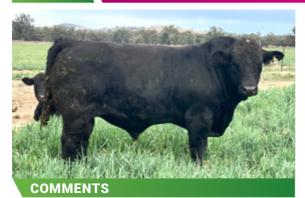

### LOT 4

## **LUCRANA SUPERMAN (P)**

Poll. Growthy, long bodied, heavily muscled bull with a smooth coat type.

| ID         | JJM3S041   |
|------------|------------|
| D.O.B.     | 19.06.21   |
| REG STATUS | Registered |
| DOCILITY   | 1          |
|            |            |