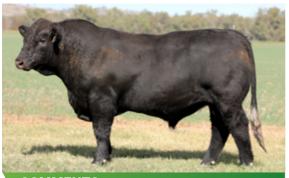

## **LUCRANA SWANSEA (PP)**

#### COMMENTS

DNA Tested Homo Poll & Homo Black. Outstanding bull with great structure, overall balance and good bone. Would compliment any breeding program turning off black cattle. Heifer's calf.

| ID         | S103     |
|------------|----------|
| D.O.B.     | 17.08.21 |
| REG STATUS | Unreg    |
| DOCILITY   | 1        |

S: Hooks Yellowstone 97Y(P)

SIRE: Lucrana Yellowstone N462(PP)

D: St Pauls Ollie Lucy E433(P)

S:

DAM: Long Valley P567(P)

D:

PURCHASER .....