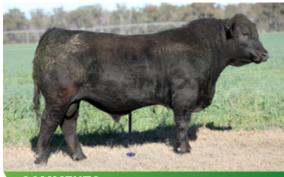

## **LUCRANA SUPERMAN (P)**

Poll. Growthy, long bodied, heavily muscled bull with a smooth coat type.

| ID         | JJM3S041   |
|------------|------------|
| D.O.B.     | 19.06.21   |
| REG STATUS | Registered |
| DOCILITY   | 1          |
|            |            |

S: Callendale Frank(PP)

SIRE: Wormbete Lincoln(P)

D: Wormbete Beatrix C67

S: DCR MR HIGHLANDER X425(P)

DAM: Lucrana Fauna L33(P)

D: LUCRANA FAUNA(P)

12 PURCHASER PRICE \$