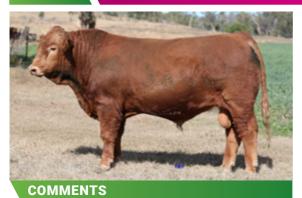

## **LUCRANA SAMUEL**

A fine example of the type we are striving to breed at Lucrana. Very soft, deep sided, structurally correct with ample loose skin and weight for age, combined with smooth shoulders and a clean front end.

**S82** 

D.O.B. REG STATUS 7.08.21 Unrea

**DOCILITY** 

1

S: Woonallee Lampoon(P)

SIRE: Meldon Park Publican(P)

D: Meldon Park F502(P)

S: THSR Bombardier(P)

DAM: Lucrana L08(P)

D: Lucrana H41

PURCHASER .....