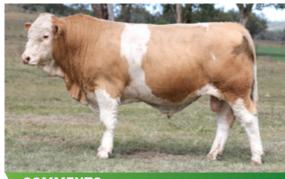

## **LUCRANA SAMPSON (PP)**

**COMMENTS** 

DNA Tested Homo Poll. The first crop of Publican calves have impressed with their softness. This young bull has plenty of frame yet retains that softness with the bonus of being Homozygous polled.

JJMPS081

7.08.21

REG STATUS

Registered

**DOCILITY** 

D.O.B.

S: Woonallee Lampoon(P)

SIRE: Meldon Park Publican(P)

D: Meldon Park F502(P)

S: Balu

DAM: Lucrana Davina M101(P)

D: Lucrana Davina D122(P)

PURCHASER ..... PRICE \$...... 11