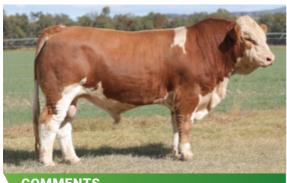

### LOT 4

## **LUCRANA SUPERMAN (P)**

Poll. Growthy, long bodied, heavily muscled bull with a smooth coat type.

| ID         | JJM3S041   |
|------------|------------|
| D.O.B.     | 19.06.21   |
| REG STATUS | Registered |
| DOCILITY   | 1          |
|            |            |