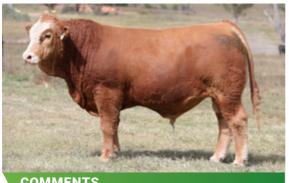

### LOT 4

## **LUCRANA SUPERMAN (P)**

Poll. Growthy, long bodied, heavily muscled bull with a smooth coat type.

| ID         | JJM3S041   |
|------------|------------|
| D.O.B.     | 19.06.21   |
| REG STATUS | Registered |
| DOCILITY   | 1          |
|            |            |

S: Callendale Frank(PP)

SIRE: Wormbete Lincoln(P)

D: Wormbete Beatrix C67

S: DCR MR HIGHLANDER X425(P)

DAM: Lucrana Fauna L33(P)

D: LUCRANA FAUNA(P)

12 PURCHASER PRICE \$