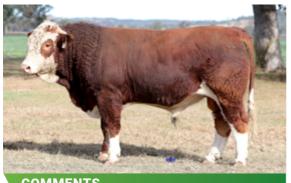

## **LUCRANA SOLOMON (PP)**

DNA Tested Homo Poll. Big, powerful, slick coated Al son of Brenair Park Manta. Has tremendous thickness through the stifle and great hip to pin. 2 yrs of age on Sale day.

D.O.B. 18.08.21

REG STATUS Registered

DOCILITY 1

S: Brenair Park Hustler(P)

SIRE: Brenair Park Manta(PP)

D: Brenair Park Kalbin E86(P)

S: Lucrana Zephyr(P)

DAM: Lucrana Ursula J108(P)

D: Lucrana B070(P)

PURCHASER .....

PRICE \$.....