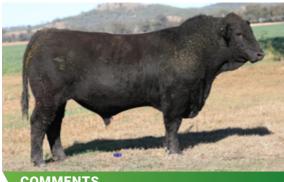

## **LUCRANA SUPERMAN (P)**

Poll. Growthy, long bodied, heavily muscled bull with a smooth coat type.

| ID         | JJM3S041   |
|------------|------------|
| D.O.B.     | 19.06.21   |
| REG STATUS | Registered |
| DOCILITY   | 1          |
|            |            |

S: Callendale Frank(PP)

SIRE: Wormbete Lincoln(P)

D: Wormbete Beatrix C67

S: DCR MR HIGHLANDER X425(P)

DAM: Lucrana Fauna L33(P)

D: LUCRANA FAUNA(P)

12 PURCHASER PRICE \$