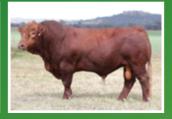

## **LUCRANA SOLOMON (PP)**

DNA Tested Homo Poll. Big, powerful, slick coated Al son of Brenair Park Manta. Has tremendous thickness through the stifle and great hip to pin. 2 yrs of age on Sale day.

D.O.B. 18.08.21

REG STATUS Registered

DOCILITY 1

S: Brenair Park Hustler(P)

SIRE: Brenair Park Manta(PP)

D: Brenair Park Kalbin E86(P)

S: Lucrana Zephyr(P)

DAM: Lucrana Ursula J108(P)

D: Lucrana B070(P)

PURCHASER .....

PRICE \$.....