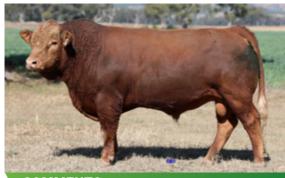

## **LUCRANA SAMPSON (PP)**

**COMMENTS** 

DNA Tested Homo Poll. The first crop of Publican calves have impressed with their softness. This young bull has plenty of frame yet retains that softness with the bonus of being Homozygous polled.

JJMPS081

7.08.21

REG STATUS

Registered

**DOCILITY** 

D.O.B.

S: Woonallee Lampoon(P)

SIRE: Meldon Park Publican(P)

D: Meldon Park F502(P)

S: Balu

DAM: Lucrana Davina M101(P)

D: Lucrana Davina D122(P)

PURCHASER ..... PRICE \$...... 11