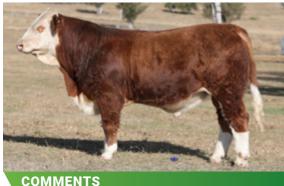

## **LUCRANA SUPERMAN (P)**

Poll. Growthy, long bodied, heavily muscled bull with a smooth coat type.

| ID         | JJM3S041   |
|------------|------------|
| D.O.B.     | 19.06.21   |
| REG STATUS | Registered |
| DOCILITY   | 1          |
|            |            |

S: Callendale Frank(PP)

SIRE: Wormbete Lincoln(P)

D: Wormbete Beatrix C67

S: DCR MR HIGHLANDER X425(P)

DAM: Lucrana Fauna L33(P)

D: LUCRANA FAUNA(P)

12 PURCHASER PRICE \$