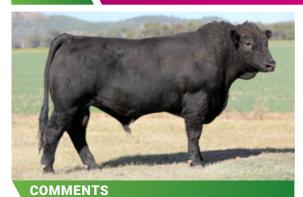

## **LUCRANA SAMUEL**

A fine example of the type we are striving to breed at Lucrana. Very soft, deep sided, structurally correct with ample loose skin and weight for age, combined with smooth shoulders and a clean front end.

**S82** 

D.O.B. REG STATUS 7.08.21 Unrea

**DOCILITY** 

1

S: Woonallee Lampoon(P)

SIRE: Meldon Park Publican(P)

D: Meldon Park F502(P)

S: THSR Bombardier(P)

DAM: Lucrana L08(P)

D: Lucrana H41

PURCHASER .....