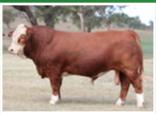

## **LUCRANA SAMPSON (PP)**

**COMMENTS** 

DNA Tested Homo Poll. The first crop of Publican calves have impressed with their softness. This young bull has plenty of frame yet retains that softness with the bonus of being Homozygous polled.

JJMPS081

7.08.21

REG STATUS

Registered

**DOCILITY** 

D.O.B.

S: Woonallee Lampoon(P)

SIRE: Meldon Park Publican(P)

D: Meldon Park F502(P)

S: Balu

DAM: Lucrana Davina M101(P)

D: Lucrana Davina D122(P)

PURCHASER ..... PRICE \$...... 11