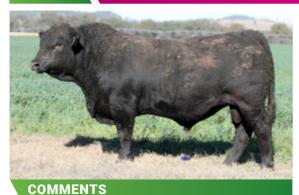

## LOT 2

## **LUCRANA SAMPSON (PP)**

**COMMENTS** 

DNA Tested Homo Poll. The first crop of Publican calves have impressed with their softness. This young bull has plenty of frame yet retains that softness with the bonus of being Homozygous polled.