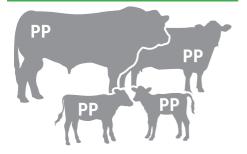

## POLLED CONDITION EXPLAINED

Here are some examples of breeding for the polled condition. Keep in mind that each parent passes one-half of its genetic makeup on to its offspring. (The genes causing scurred calves are not considered in these examples).

## 1. HOMOZYGOUS POLLED SIRE (PP) & HOMOZYGOUS POLLED DAM (PP)

All calves will be 100% homozygous polled (PP)