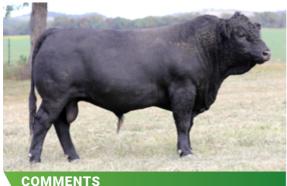

## **LUCRANA SUPERMAN (P)**

Poll. Growthy, long bodied, heavily muscled bull with a smooth coat type.

| ID         | JJM3S041   |
|------------|------------|
| D.O.B.     | 19.06.21   |
| REG STATUS | Registered |
| DOCILITY   | 1          |
|            |            |

S: Callendale Frank(PP)

SIRE: Wormbete Lincoln(P)

D: Wormbete Beatrix C67

S: DCR MR HIGHLANDER X425(P)

DAM: Lucrana Fauna L33(P)

D: LUCRANA FAUNA(P)

12 PURCHASER PRICE \$