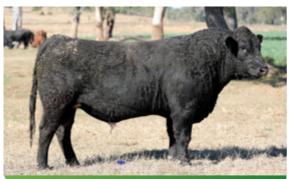

## **LUCRANA SAMUEL**

A fine example of the type we are striving to breed at Lucrana. Very soft, deep sided, structurally correct with ample loose skin and weight for age, combined with smooth shoulders and a clean front end.

**S82** 

D.O.B. REG STATUS 7.08.21 Unrea

**DOCILITY** 

1

S: Woonallee Lampoon(P)

SIRE: Meldon Park Publican(P)

D: Meldon Park F502(P)

S: THSR Bombardier(P)

DAM: Lucrana L08(P)

D: Lucrana H41

PURCHASER .....