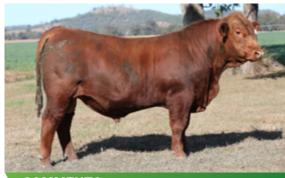

## **LUCRANA SAMPSON (PP)**

**COMMENTS** 

DNA Tested Homo Poll. The first crop of Publican calves have impressed with their softness. This young bull has plenty of frame yet retains that softness with the bonus of being Homozygous polled.

JJMPS081

7.08.21

REG STATUS

Registered

**DOCILITY** 

D.O.B.

S: Woonallee Lampoon(P)

SIRE: Meldon Park Publican(P)

D: Meldon Park F502(P)

S: Balu

DAM: Lucrana Davina M101(P)

D: Lucrana Davina D122(P)

PURCHASER ..... PRICE \$...... 11