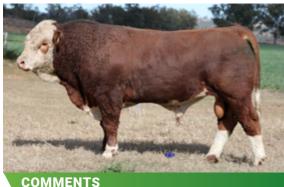

## **LUCRANA SUPERMAN (P)**

Poll. Growthy, long bodied, heavily muscled bull with a smooth coat type.

| ID         | JJM3S041   |
|------------|------------|
| D.O.B.     | 19.06.21   |
| REG STATUS | Registered |
| DOCILITY   | 1          |
|            |            |

S: Callendale Frank(PP)

SIRE: Wormbete Lincoln(P)

D: Wormbete Beatrix C67

S: DCR MR HIGHLANDER X425(P)

DAM: Lucrana Fauna L33(P)

D: LUCRANA FAUNA(P)

12 PURCHASER PRICE \$