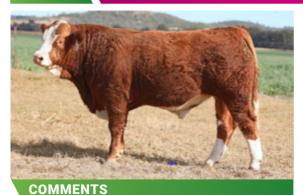

## **LUCRANA SAMUEL**

A fine example of the type we are striving to breed at Lucrana. Very soft, deep sided, structurally correct with ample loose skin and weight for age, combined with smooth shoulders and a clean front end.

**S82** 

D.O.B. REG STATUS 7.08.21 Unrea

**DOCILITY** 

1

S: Woonallee Lampoon(P)

SIRE: Meldon Park Publican(P)

D: Meldon Park F502(P)

S: THSR Bombardier(P)

DAM: Lucrana L08(P)

D: Lucrana H41

PURCHASER .....