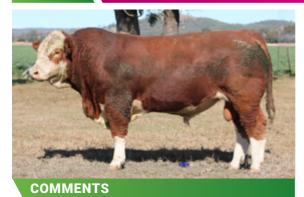

## **LUCRANA SUPERMAN (P)**

Poll. Growthy, long bodied, heavily muscled bull with a smooth coat type.

| ID         | JJM3S041   |
|------------|------------|
| D.O.B.     | 19.06.21   |
| REG STATUS | Registered |
| DOCILITY   | 1          |
|            |            |

S: Callendale Frank(PP)

SIRE: Wormbete Lincoln(P)

D: Wormbete Beatrix C67

S: DCR MR HIGHLANDER X425(P)

DAM: Lucrana Fauna L33(P)

D: LUCRANA FAUNA(P)

12 PURCHASER PRICE \$