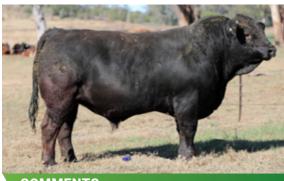

## **LUCRANA SOVEREIGN (P)**

Poll. Strong sirey head and well hooded eye. Excellent structure, conformation and topline. Out of a first calf heifer. Stud sire potential.

ID

JJMPS039

D.O.B.

18.06.21

REG STATUS

Registered

DOCILITY

1

S: Callendale Frank(PP)

SIRE: Wormbete Lincoln(P)

D: Wormbete Beatrix C67

S: GLEN ANTHONY Y-ARTA AY02(P)

DAM: Lucrana Elly-Mae P206(P)