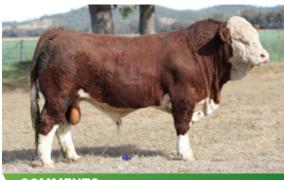

## **LUCRANA SUPERMAN (P)**

Poll. Growthy, long bodied, heavily muscled bull with a smooth coat type.

| ID         | JJM3S041   |
|------------|------------|
| D.O.B.     | 19.06.21   |
| REG STATUS | Registered |
| DOCILITY   | 1          |
|            |            |

S: Callendale Frank(PP)

SIRE: Wormbete Lincoln(P)

D: Wormbete Beatrix C67

S: DCR MR HIGHLANDER X425(P)

DAM: Lucrana Fauna L33(P)

D: LUCRANA FAUNA(P)

12 PURCHASER PRICE \$