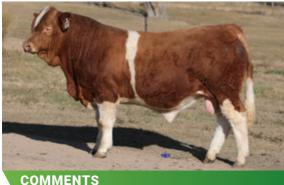

## **LUCRANA SUPERMAN (P)**

Poll. Growthy, long bodied, heavily muscled bull with a smooth coat type.

| ID         | JJM3S041   |
|------------|------------|
| D.O.B.     | 19.06.21   |
| REG STATUS | Registered |
| DOCILITY   | 1          |
|            |            |

S: Callendale Frank(PP)

SIRE: Wormbete Lincoln(P)

D: Wormbete Beatrix C67

S: DCR MR HIGHLANDER X425(P)

DAM: Lucrana Fauna L33(P)

D: LUCRANA FAUNA(P)

12 PURCHASER PRICE \$