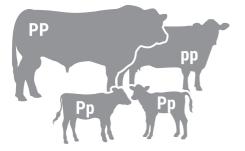

## POLLED CONDITION EXPLAINED

Here are some examples of breeding for the polled condition. Keep in mind that each parent passes one-half of its genetic makeup on to its offspring. (The genes causing scurred calves are not considered in these examples).

## 2. HOMOZYGOUS POLLED SIRE (PP) & HETEROZYGOUS POLLED DAM (Pp)

Calves will be 50% homozygous polled (PP) and 50% heterozygous polled (Pp)

#### 5. HETEROZYGOUS POLLED SIRE (Pp) & HETEROZYGOUS POLLED DAM (Pp)

Calves will be 25% homozygous polled (PP), 50% heterozygous polled (Pp) and 25% horned (pp). (NOTE that even though the horned calves resulted from mating two polled animals, they are genetically the same as if they were from horned parents.)