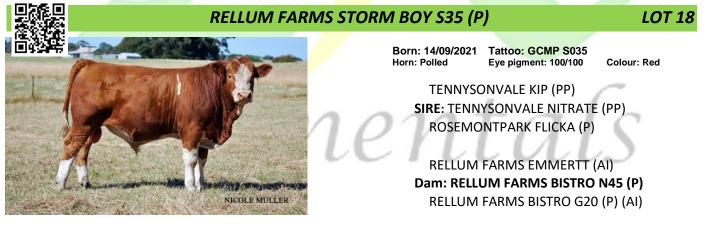

Storm Boy was not fortunate enough to be a part of the show team, this bull is a nugget of a spring calf coming off of straight grass. An early maturing bull with the added bonus of easy calving would be suitable for a vealer production or use over heifers. This bull has a chance of being homozygous pulled.