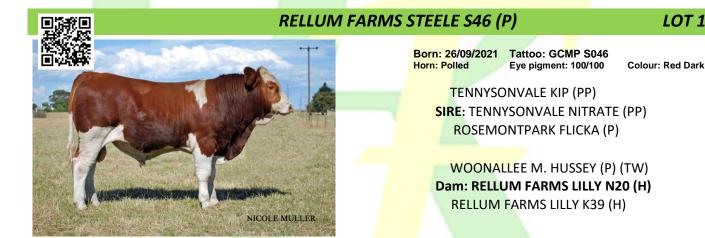

#### **RELLUM FARMS SHERRIFF S23 (P)(B)**

Born: 23/05/2021 Tattoo: GCMP S023 Horn: Polled Eye pigment: 100/100 Colour: Black

WOONALLEE M. HUSSEY (P) (TW) SIRE: RELLUM FARMS QUAGMIRE Q50 (Pp) **RELLUM FARMS PAMINA G17 (P)** 

#### MR ISHEE CATALYST (P)(B) Dam: RELLUM FARMS PEAR L11 (P)(ET)(AI)(B) ST PAULS PEAR D270 (P)(ET)(AI)(B)

Power house of a sire ready to produce vealers for you! Would suit a F1 production or an angus cross herd to add the extra weight for age, this bull was a fast growing powerful calf that has continued to keep the power as he has turned into to the sire he is now.

Steele is the first of our 2021 spring calves to be sold, this versatile bull would be suited to many operations as he is smooth coated, structurally current calf making him able to perform over a variety of herds. Steele would suit a self replacing herd as his dam, Rellum Farms Lilly N20 is fast become a strong matron in our herd. A true traditional simminatal that we have all grown up to love.