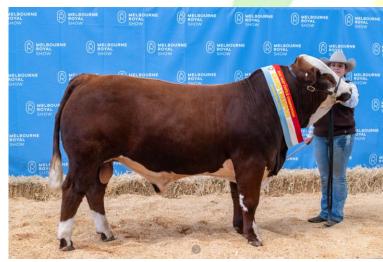

### **RELLUM FARMS SIMMENTALS**

ink to pedigree

**RELLUM FARMS SMOOTH OPERATOR S6 (P)** 

LOT 15

Born: 26/03/2021 Horn: Polled Colour: Red Dark

Tattoo: GCMP S006 Eye pigment: 100/100

NICOLE MULLEI

WOONALLEE M. HUSSEY (P) (TW) SIRE: RELLUM FARMS MENPHUS M12 (Pp) RELLUM FARMS PAMINA 13 (P)

WOONALLEE AFRICA (H)(ET)(AI) Dam: RELLUM FARMS TABATHA P52 (H)(AI) RELLUM FARMS TABATHA M45 (H)(ET)(AI)

This young sire is one not to be missed! Smooth Operator is a long, well put together bull with muscle power and easy doing ability that every herd needs; with the added bonus of being suitable to go over heifers. Smooth Operator was a part of the 2022 show team where he brought home several champion ribbons; this bull was awarded the Melbourne Royal Show Grand Champion Simmental Bull. If you are a stud or commercial herd this bull can make your future herd into a smooth operation.