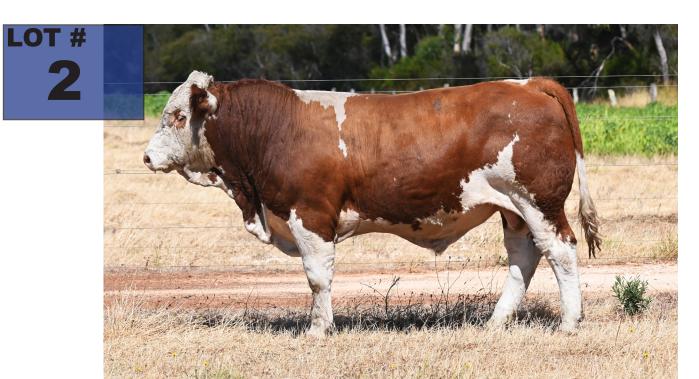

We welcome and encourage anyone to come and view our bulls on the property at any point. Please contact Sam.

Comments: This bull has grown into a very complete poll bull in our eyes. He has great thickness and extrodonary muscle shape and very tidy through the shoulders. He has great markings and deep cherry red colour and is one of the most docile bulls in this group. His mother P57 is a very powerful high capacity cow who always stands out in the herd.

DOUBLE BAR D SPITFIRE 20X (P)

— <u>STARWEST TOTAL VALUE (P)</u>

PHS POLLED WINFALL 27W

Sire: MUBARN PABLO'S PRIDE (PP) (ET) (AI)

--- WILLANDRA GOMEZ (P)

WOONALLEE K165 (Pp)

WOONALLEE LUCY G126 (P)

Animal: TOPWEIGHT T30 (P)

---- WILLANDRA HANNIBAL (H)

WILLANDRA LAS VEGAS (H)

WILLANDRA EVITA C203 (H)

— Dam: TOPWEIGHT BRIDGET P57

WILLANDRA EXCALIBUR (P)

— TOPWEIGHT BRIDGET K114

TOPWEIGHT BRIDGET G154

|                 | January 2023 SIMMENTAL TRANS TASMAN BREEDPLAN |      |           |       |      |        |       |       |       |         |                   |              |           |      |      |        |      |          |
|-----------------|-----------------------------------------------|------|-----------|-------|------|--------|-------|-------|-------|---------|-------------------|--------------|-----------|------|------|--------|------|----------|
|                 | Calving                                       |      |           |       |      |        |       | Mat   |       |         | Days              |              | Eye       |      |      | Retail |      |          |
|                 | Ease                                          | Ease | Gestation | Birth | Day  | Day    | Day   | Cow   |       | Scrotal | to                | Carcase      | Muscle    | Rib  | Rump | Beef   |      |          |
|                 | DIR                                           | DTRS | Length    | Wt.   | Wt   | Wt     | Wt    | Wt    | Milk  | Size    | Calving           | Wt           | Area      | Fat  | Fat  | Yield  | IMF  |          |
|                 | (%)                                           | (%)  | (days)    | (kg)  | (kg) | (kg)   | (kg)  | (kg)  | (kg)  | (cm)    | (days)            | (kg)         | (sq cm)   | (mm) | (mm) | (%)    | (%)  | Docility |
| EBV             | -2.8                                          | -3.7 | +1.2      | +3.5  | +27  | +40    | +53   | +58   | +6    | +1.0    | -                 | +27          | +2.5      | +0.1 | +0.4 | +1.0   | -0.1 | -        |
| <u>Accuracy</u> | 37%                                           | 34%  | 38%       | 69%   | 58%  | 56%    | 53%   | 46%   | 36%   | 34%     | -                 | 42%          | 27%       | 30%  | 30%  | 28%    | 26%  | -        |
|                 |                                               |      |           | Bre   | ed A | vg. El | BVs f | or 20 | 21 Bc | rn Calv | es <u>Click f</u> | or Percentil | <u>es</u> |      |      |        |      |          |
| EBV             | +2.7                                          | +1.7 | -1.6      | +0.6  | +21  | +37    | +46   | +47   | +8    | +0.5    | -1.5              | +25          | +2.5      | +0.5 | +0.2 | +0.5   | +0.3 | +9       |