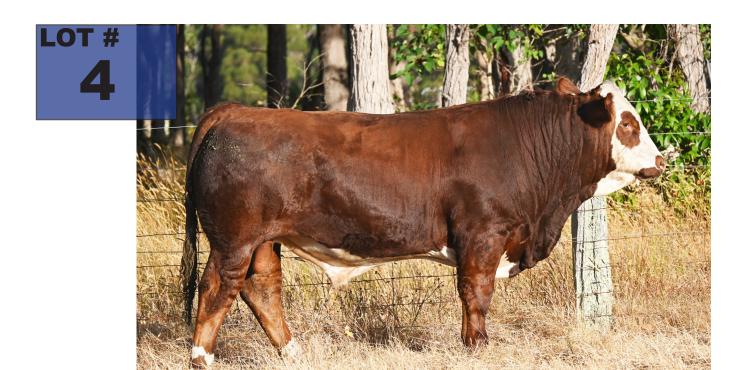

# **ZWTPT005**

Comments: This young poll bull is very well muscled with a slick coat. He is an easy doing type with great feet, legs and a great sire outlook. His EBV growth figures are all above the top 20% of the breed. He Also has great index values.

WILLANDRA LENNY (H)

WILLANDRA DELYS C150 (H)

— Sire: WILLANDRA PANACHE (Pp)

BULLOCKHILLS JOKER 1342

— WILLANDRA MYSTIC M1 (P)

WILLANDRA MYSTIC E13 (H)

Animal: SEVEN BROOKS T005 (P)

WOONALLEE BUDDY (H) (ET) (AI)

— TOPWEIGHT M083

TOPWEIGHT ALICE H56

— Dam: SEVEN BROOKS BETT Q7

WOONALLEE FLAMBOYANT (P)

SEVEN BROOKS BETT K5 (P)

TOPWEIGHT BETTINA 365

|                 | January 2023 SIMMENTAL TRANS TASMAN BREEDPLAN |         |           |      |       |        |       |        |       |         |                   |               |         |      |      |        |      |          |
|-----------------|-----------------------------------------------|---------|-----------|------|-------|--------|-------|--------|-------|---------|-------------------|---------------|---------|------|------|--------|------|----------|
|                 | Calving                                       | Calving |           |      | 200   | 400    | 600   | Mat    |       |         | Days              |               | Eye     |      |      | Retail |      |          |
| 1.1.            | Ease                                          | Ease    | Gestation |      |       |        |       |        |       | Scrotal | to                | Carcase       | Muscle  | Rib  |      |        |      |          |
| 1111            | DIR                                           | DTRS    | Length    | Wt.  | Wt    | Wt     | Wt    | Wt     | Milk  | Size    | Calving           |               | Area    | Fat  |      | Yield  |      |          |
|                 | (%)                                           | (%)     | (days)    | (kg) | (kg)  | (kg)   | (kg)  | (kg)   | (kg)  | (cm)    | (days)            | (kg)          | (sq cm) | (mm) | (mm) | (%)    | (%)  | Docility |
| EBV             | -1.0                                          | -3.7    | -0.5      | +3.0 | +29   | +46    | +67   | +66    | +12   | -       | -                 | +35           | +2.5    | -0.8 | -0.7 | +1.8   | -    | -        |
| <u>Accuracy</u> | 36%                                           | 32%     | 36%       | 68%  | 57%   | 54%    | 52%   | 44%    | 35%   | -       | -                 | 40%           | 29%     | 30%  | 30%  | 30%    | -    | -        |
|                 |                                               |         |           | Bre  | ed Av | vg. El | 3Vs f | or 202 | 21 Bc | rn Calv | es <u>Click f</u> | or Percentile | es es   |      |      |        |      |          |
| EBV             | +2.7                                          | +1.7    | -1.6      | +0.6 | +21   | +37    | +46   | +47    | +8    | +0.5    | -1.5              | +25           | +2.5    | +0.5 | +0.2 | +0.5   | +0.3 | +9       |
|                 |                                               |         |           |      |       |        |       |        |       | d. DV   | -                 |               |         |      |      |        |      |          |