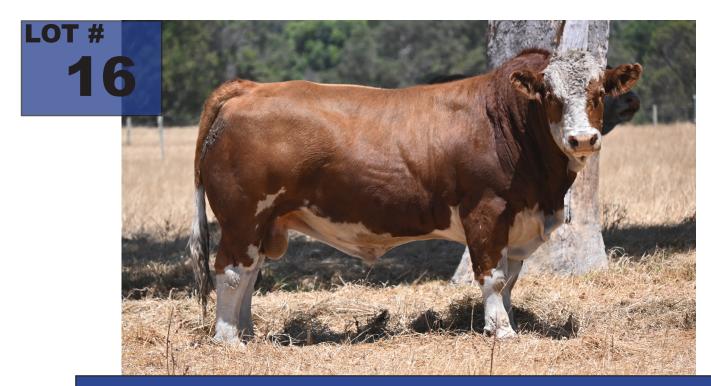

# **ZWTPT005**

Comments: This young poll bull is very well muscled with a slick coat. He is an easy doing type with great feet, legs and a great sire outlook. His EBV growth figures are all above the top 20% of the breed. He Also has great index values.

WILLANDRA LENNY (H)

WILLANDRA DELYS C150 (H)

— Sire: WILLANDRA PANACHE (Pp)

BULLOCKHILLS JOKER 1342

— WILLANDRA MYSTIC M1 (P)

WILLANDRA MYSTIC E13 (H)

Animal: SEVEN BROOKS T005 (P)

WOONALLEE BUDDY (H) (ET) (AI)

— TOPWEIGHT M083

TOPWEIGHT ALICE H56

— Dam: SEVEN BROOKS BETT Q7

WOONALLEE FLAMBOYANT (P)

SEVEN BROOKS BETT K5 (P)

TOPWEIGHT BETTINA 365

|                 | January 2023 SIMMENTAL TRANS TASMAN BREEDPLAN |         |           |      |       |        |       |        |       |         |                   |               |         |      |      |        |      |          |
|-----------------|-----------------------------------------------|---------|-----------|------|-------|--------|-------|--------|-------|---------|-------------------|---------------|---------|------|------|--------|------|----------|
|                 | Calving                                       | Calving |           |      | 200   | 400    | 600   | Mat    |       |         | Days              |               | Eye     |      |      | Retail |      |          |
| 1.1.            | Ease                                          | Ease    | Gestation |      |       |        |       |        |       | Scrotal | to                | Carcase       | Muscle  | Rib  |      |        |      |          |
| 1111            | DIR                                           | DTRS    | Length    | Wt.  | Wt    | Wt     | Wt    | Wt     | Milk  | Size    | Calving           |               | Area    | Fat  |      | Yield  |      |          |
|                 | (%)                                           | (%)     | (days)    | (kg) | (kg)  | (kg)   | (kg)  | (kg)   | (kg)  | (cm)    | (days)            | (kg)          | (sq cm) | (mm) | (mm) | (%)    | (%)  | Docility |
| EBV             | -1.0                                          | -3.7    | -0.5      | +3.0 | +29   | +46    | +67   | +66    | +12   | -       | -                 | +35           | +2.5    | -0.8 | -0.7 | +1.8   | -    | -        |
| <u>Accuracy</u> | 36%                                           | 32%     | 36%       | 68%  | 57%   | 54%    | 52%   | 44%    | 35%   | -       | -                 | 40%           | 29%     | 30%  | 30%  | 30%    | -    | -        |
|                 |                                               |         |           | Bre  | ed Av | vg. El | 3Vs f | or 202 | 21 Bc | rn Calv | es <u>Click f</u> | or Percentile | es es   |      |      |        |      |          |
| EBV             | +2.7                                          | +1.7    | -1.6      | +0.6 | +21   | +37    | +46   | +47    | +8    | +0.5    | -1.5              | +25           | +2.5    | +0.5 | +0.2 | +0.5   | +0.3 | +9       |
|                 |                                               |         |           |      |       |        |       |        |       | d. DV   | -                 |               |         |      |      |        |      |          |