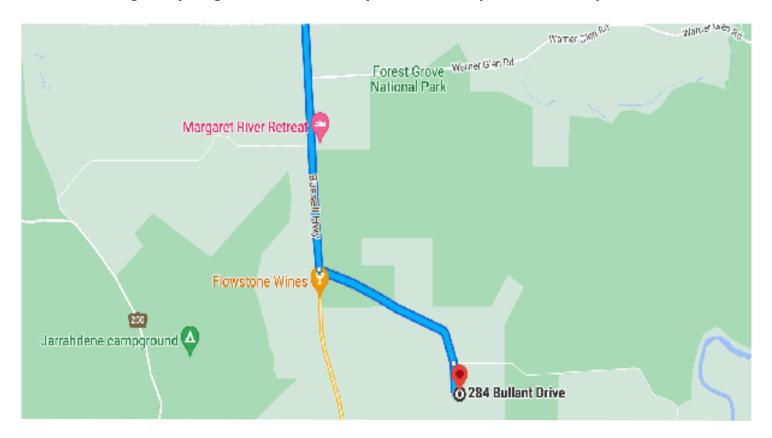

### **DIRECTIONS**

Topweight Simmentals is located 20 minutes South of the Margaret River town. From Bussell Highway take a left onto Bullant Drive, Forest Grove. The property is approximately 3km of gravel before arriving at Topweight. Follow the drive past sheds and you will see the yards ahead.