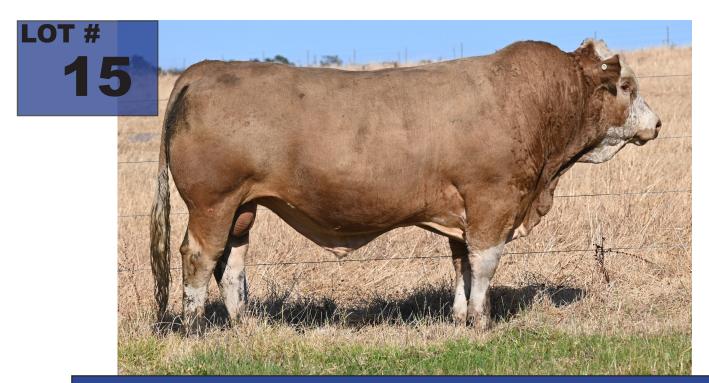

Traits Analysed: BWT Show Index Values

| BUYER _ | <br> | <br> |  |
|---------|------|------|--|
|         |      |      |  |
| PRICE   |      |      |  |

Comments: This bull is packed full of muscle from head to tail weighing 518kg at 290days. depth, width and great feet shape. He is no slouch on the ebvs either being above average for most traits. He moves very freely and is from a great old cow L160 they don't stay around that long for no reason. a sire sure to improve your herd.

WILLANDRA LENNY (H)

WILLANDRA DELYS C150 (H)

Sire: WILLANDRA PANACHE (Pp)

--- BULLOCKHILLS JOKER 1342

---- WILLANDRA MYSTIC M1 (P)

WILLANDRA MYSTIC E13 (H)

Animal: TOPWEIGHT T63

GIBBY'S REAL DEAL 25T (P)

WOONALLEE GENERAL (P) (AI)

WOONALLEE UNCANNY B4 (H) (AI)

— Dam: TOPWEIGHT BETTINA L160

WOONALLEE BUDDY (H) (ET) (AI)

— <u>TOPWEIGHT BETTINA G130</u>

— TOPWEIGHT BETTINA 331

|                 | January 2023 SIMMENTAL TRANS TASMAN BREEDPLAN |         |           |       |      |        |       |       |       |         |                   |              |           |      |      |        |      |          |
|-----------------|-----------------------------------------------|---------|-----------|-------|------|--------|-------|-------|-------|---------|-------------------|--------------|-----------|------|------|--------|------|----------|
|                 | Calving                                       | Calving |           |       | 200  | 400    | 600   | Mat   |       |         | Days              |              | Eye       |      |      | Retail |      |          |
| 1.1             | Ease                                          | Ease    | Gestation | Birth |      |        |       |       |       | Scrotal | to                | Carcase      | Muscle    | Rib  |      |        |      |          |
| 1111            | DIR                                           | DTRS    | Length    | Wt.   | Wt   | Wt     | Wt    | Wt    | Milk  | Size    | Calving           | Wt           | Area      | Fat  | Fat  | Yield  | IMF  |          |
|                 | (%)                                           | (%)     | (days)    | (kg)  | (kg) | (kg)   | (kg)  | (kg)  | (kg)  | (cm)    | (days)            | (kg)         | (sq cm)   | (mm) | (mm) | (%)    | (%)  | Docility |
| EBV             | +2.9                                          | -11.4   | -1.8      | +1.4  | +23  | +39    | +58   | +61   | +12   | +0.7    | -                 | +31          | +2.4      | -1.6 | -1.7 | +2.0   | -0.1 | -        |
| <u>Accuracy</u> | 39%                                           | 38%     | 39%       | 70%   | 60%  | 58%    | 57%   | 51%   | 42%   | 27%     | -                 | 45%          | 32%       | 38%  | 37%  | 36%    | 30%  | -        |
|                 |                                               |         |           | Bre   | ed A | vg. El | BVs f | or 20 | 21 Bc | rn Calv | es <u>Click f</u> | or Percentil | <u>es</u> |      |      |        |      |          |
| EBV             | +2.7                                          | +1.7    | -1.6      | +0.6  | +21  | +37    | +46   | +47   | +8    | +0.5    | -1.5              | +25          | +2.5      | +0.5 | +0.2 | +0.5   | +0.3 | +9       |