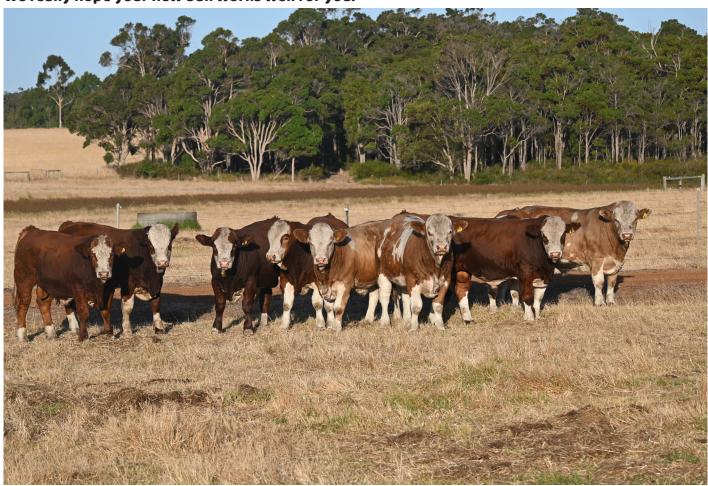

# **HEIFERS- PICK OF PEN**

We are excited to offfer "pick of the pen" from our yearling heifer mob!

We have carefully selected 17 of our favourite heifers that we belive are true to type, easy doing and docile and out of Topweight's most proven dams.

These heifers truely are some of the best we have bred. Sires include Topweight M073, Topweight R170, Mubarn Pablo's Pride and Willandra Maverick.

Heifers can not be veiwed on sale day however veiwing prior is encouraged. Please contact Sam Weightman on:

0427 593 095.

Check out our facebook page at Topweight Simmentals for all our updates leading up to sale day.

These are the following heifers that will be up for auction:

| ТОРРТ89  | <b>TOPPT079</b> | TOPPT20  |
|----------|-----------------|----------|
| TOPPT93  | TOPPT142        | TOPPT131 |
| TOPPT031 | <b>TOPPT069</b> | TOPPT086 |
| TOPPT085 | TOPPT004        | TOPPT013 |
| TOPPT068 | <b>TOPPT006</b> | TOPPT021 |
| TOPPT075 | TOPPT024        |          |