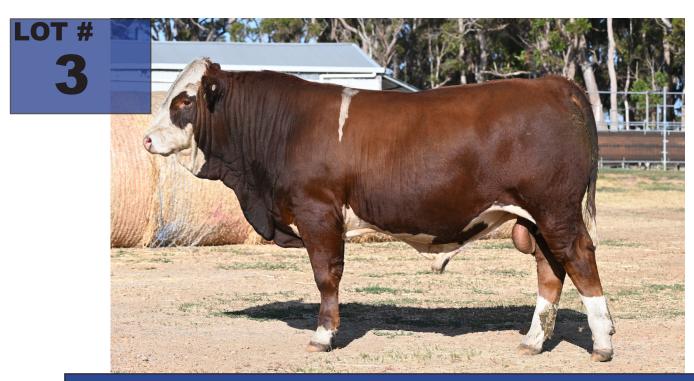

Traits Analysed: BWT Show Index Values

| BUYER _ | <br> | <br> |  |
|---------|------|------|--|
|         |      |      |  |
| PRICE   |      |      |  |

Comments: This bull is packed full of muscle from head to tail weighing 518kg at 290days. depth, width and great feet shape. He is no slouch on the ebvs either being above average for most traits. He moves very freely and is from a great old cow L160 they don't stay around that long for no reason. a sire sure to improve your herd.

WILLANDRA LENNY (H)

WILLANDRA DELYS C150 (H)

Sire: WILLANDRA PANACHE (Pp)

--- BULLOCKHILLS JOKER 1342

---- WILLANDRA MYSTIC M1 (P)

WILLANDRA MYSTIC E13 (H)

Animal: TOPWEIGHT T63

GIBBY'S REAL DEAL 25T (P)

WOONALLEE GENERAL (P) (AI)

WOONALLEE UNCANNY B4 (H) (AI)

— Dam: TOPWEIGHT BETTINA L160

WOONALLEE BUDDY (H) (ET) (AI)

— <u>TOPWEIGHT BETTINA G130</u>

— TOPWEIGHT BETTINA 331

|                 | January 2023 SIMMENTAL TRANS TASMAN BREEDPLAN |         |           |       |      |        |       |       |       |         |                   |              |           |      |      |        |      |          |
|-----------------|-----------------------------------------------|---------|-----------|-------|------|--------|-------|-------|-------|---------|-------------------|--------------|-----------|------|------|--------|------|----------|
|                 | Calving                                       | Calving |           |       | 200  | 400    | 600   | Mat   |       |         | Days              |              | Eye       |      |      | Retail |      |          |
| 1.1             | Ease                                          | Ease    | Gestation | Birth |      |        |       |       |       | Scrotal | to                | Carcase      | Muscle    | Rib  |      |        |      |          |
| 1111            | DIR                                           | DTRS    | Length    | Wt.   | Wt   | Wt     | Wt    | Wt    | Milk  | Size    | Calving           | Wt           | Area      | Fat  | Fat  | Yield  | IMF  |          |
|                 | (%)                                           | (%)     | (days)    | (kg)  | (kg) | (kg)   | (kg)  | (kg)  | (kg)  | (cm)    | (days)            | (kg)         | (sq cm)   | (mm) | (mm) | (%)    | (%)  | Docility |
| EBV             | +2.9                                          | -11.4   | -1.8      | +1.4  | +23  | +39    | +58   | +61   | +12   | +0.7    | -                 | +31          | +2.4      | -1.6 | -1.7 | +2.0   | -0.1 | -        |
| <u>Accuracy</u> | 39%                                           | 38%     | 39%       | 70%   | 60%  | 58%    | 57%   | 51%   | 42%   | 27%     | -                 | 45%          | 32%       | 38%  | 37%  | 36%    | 30%  | -        |
|                 |                                               |         |           | Bre   | ed A | vg. El | BVs f | or 20 | 21 Bc | rn Calv | es <u>Click f</u> | or Percentil | <u>es</u> |      |      |        |      |          |
| EBV             | +2.7                                          | +1.7    | -1.6      | +0.6  | +21  | +37    | +46   | +47   | +8    | +0.5    | -1.5              | +25          | +2.5      | +0.5 | +0.2 | +0.5   | +0.3 | +9       |