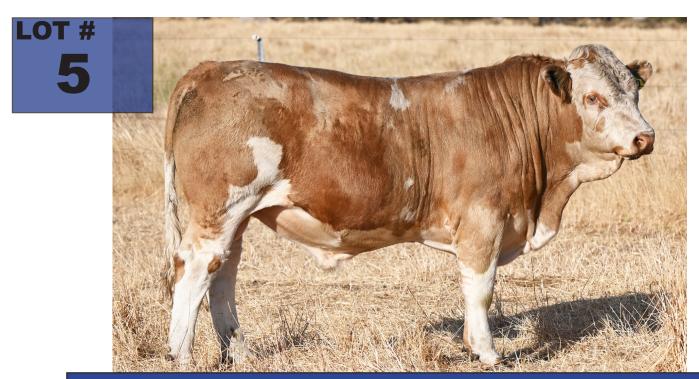

| BUYER |
|-------|
| PRICE |

Comments: A very well marked long, smooth muscled and moderate framed bull with great feet and legs and a docile temperament to match. At only 34kgs born he has good calving ease and birthweight EBVS while still being above average for growth. He has been one of the favourites the whole way though and I am certain he will grow into one of the best bulls in this drop.

WILLANDRA HUCKLEBERRY (H)

WILLANDRA LENNY (H)

WILLANDRA DELYS C150 (H)

- Sire: WILLANDRA PANACHE (Pp)

BULLOCKHILLS JOKER 1342

— WILLANDRA MYSTIC M1 (P)

WILLANDRA MYSTIC E13 (H)

Animal: TOPWEIGHT T40

WOONALLEE VISION Z48 (H) (AI)

TOPWEIGHT GIMMICK

TOPWEIGHT BETTINA 374 (P)

— Dam: TOPWEIGHT BETTINA Q134

BULLOCKHILLS EREBUS (H) (ET) (AI)

TOPWEIGHT BETTINA H058

TOPWEIGHT BETTINA 342

|                 | January 2023 SIMMENTAL TRANS TASMAN BREEDPLAN                                                       |         |           |      |      |        |       |        |       |         |                   |              |        |      |      |          |      |    |
|-----------------|-----------------------------------------------------------------------------------------------------|---------|-----------|------|------|--------|-------|--------|-------|---------|-------------------|--------------|--------|------|------|----------|------|----|
|                 | Calving                                                                                             | Calving |           |      | 200  | 400    | 600   | Mat    |       |         | Days              |              | Eye    |      |      | Retail   |      |    |
|                 | Ease                                                                                                | Ease    | Gestation |      |      |        |       |        |       | Scrotal | to                | Carcase      | Muscle | Rib  | Rump |          |      |    |
| 1111            |                                                                                                     |         |           |      |      |        |       |        |       |         |                   |              |        |      |      |          |      |    |
|                 | (%) (%) (days) (kg) (kg) (kg) (kg) (kg) (kg) (cm) (days) (kg) (kg (sq cm) (mm) (mm) (%) (%) Docilit |         |           |      |      |        |       |        |       |         |                   |              |        |      |      | Docility |      |    |
| EBV             | +6.9                                                                                                | -0.8    | -1.0      | +1.3 | +22  | +38    | +58   | +64    | +17   | +0.8    | -                 | +32          | +2.0   | -1.5 | -1.8 | +1.7     | 0.0  | -  |
| <u>Accuracy</u> | 37%                                                                                                 | 35%     | 37%       | 69%  | 59%  | 56%    | 54%   | 47%    | 38%   | 25%     | -                 | 43%          | 30%    | 32%  | 32%  | 31%      | 26%  | -  |
|                 |                                                                                                     |         |           | Bre  | ed A | vg. El | BVs f | or 20: | 21 Bc | rn Calv | es <u>Click f</u> | or Percentil | es     |      |      |          |      |    |
| EBV             | +2.7                                                                                                | +1.7    | -1.6      | +0.6 | +21  | +37    | +46   | +47    | +8    | +0.5    | -1.5              | +25          | +2.5   | +0.5 | +0.2 | +0.5     | +0.3 | +9 |
|                 |                                                                                                     |         |           |      |      |        | Tw    | aita / | malu  | and: DV | N/T               |              |        |      |      |          |      |    |