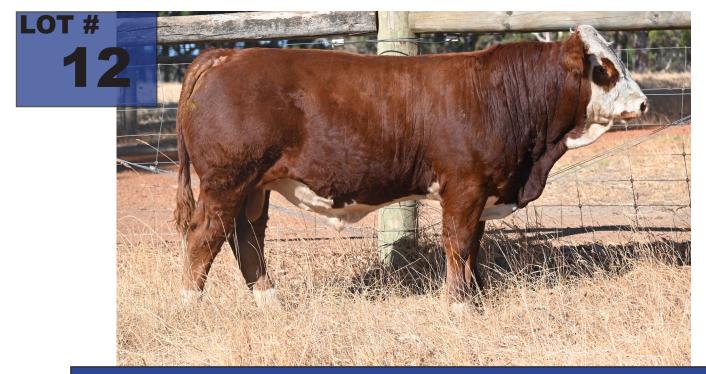

# **ZWTPT005**

Comments: This young poll bull is very well muscled with a slick coat. He is an easy doing type with great feet, legs and a great sire outlook. His EBV growth figures are all above the top 20% of the breed. He Also has great index values.

WILLANDRA LENNY (H)

WILLANDRA DELYS C150 (H)

— Sire: WILLANDRA PANACHE (Pp)

BULLOCKHILLS JOKER 1342

— WILLANDRA MYSTIC M1 (P)

WILLANDRA MYSTIC E13 (H)

Animal: SEVEN BROOKS T005 (P)

WOONALLEE BUDDY (H) (ET) (AI)

— TOPWEIGHT M083

TOPWEIGHT ALICE H56

— Dam: SEVEN BROOKS BETT Q7

WOONALLEE FLAMBOYANT (P)

SEVEN BROOKS BETT K5 (P)

TOPWEIGHT BETTINA 365

|                 | January 2023 SIMMENTAL TRANS TASMAN BREEDPLAN |         |           |      |       |        |       |        |       |         |                   |               |         |      |      |        |      |          |
|-----------------|-----------------------------------------------|---------|-----------|------|-------|--------|-------|--------|-------|---------|-------------------|---------------|---------|------|------|--------|------|----------|
|                 | Calving                                       | Calving |           |      | 200   | 400    | 600   | Mat    |       |         | Days              |               | Eye     |      |      | Retail |      |          |
| 1.1.            | Ease                                          | Ease    | Gestation |      |       |        |       |        |       | Scrotal | to                | Carcase       | Muscle  | Rib  |      |        |      |          |
| 1111            | DIR                                           | DTRS    | Length    | Wt.  | Wt    | Wt     | Wt    | Wt     | Milk  | Size    | Calving           |               | Area    | Fat  |      | Yield  |      |          |
|                 | (%)                                           | (%)     | (days)    | (kg) | (kg)  | (kg)   | (kg)  | (kg)   | (kg)  | (cm)    | (days)            | (kg)          | (sq cm) | (mm) | (mm) | (%)    | (%)  | Docility |
| EBV             | -1.0                                          | -3.7    | -0.5      | +3.0 | +29   | +46    | +67   | +66    | +12   | -       | -                 | +35           | +2.5    | -0.8 | -0.7 | +1.8   | -    | -        |
| <u>Accuracy</u> | 36%                                           | 32%     | 36%       | 68%  | 57%   | 54%    | 52%   | 44%    | 35%   | -       | -                 | 40%           | 29%     | 30%  | 30%  | 30%    | -    | -        |
|                 |                                               |         |           | Bre  | ed Av | vg. El | 3Vs f | or 202 | 21 Bc | rn Calv | es <u>Click f</u> | or Percentile | es es   |      |      |        |      |          |
| EBV             | +2.7                                          | +1.7    | -1.6      | +0.6 | +21   | +37    | +46   | +47    | +8    | +0.5    | -1.5              | +25           | +2.5    | +0.5 | +0.2 | +0.5   | +0.3 | +9       |
|                 |                                               |         |           |      |       |        |       |        |       | d. DV   | -                 |               |         |      |      |        |      |          |

| BUYER |
|-------|
| PRICE |

Comments: A very well marked long, smooth muscled and moderate framed bull with great feet and legs and a docile temperament to match. At only 34kgs born he has good calving ease and birthweight EBVS while still being above average for growth. He has been one of the favourites the whole way though and I am certain he will grow into one of the best bulls in this drop.