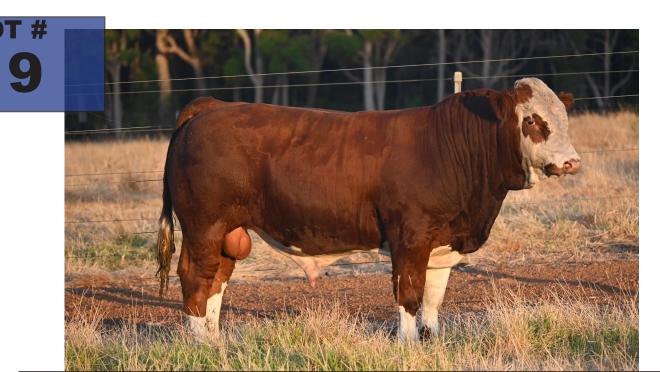

| EBV             | +4.9    | -0.6    | -1.0      | +1.0  | +20    | +36    | +56   | +51    | +8    | +0.7    | -                  | +29           | +2.1    | -0.7 | -0.4 | +1.4   | -   | -        |
| <u>Accuracy</u> | 38%     | 35%     | 37%       | 68%   | 58%    | 56%    | 54%   | 46%    | 38%   | 25%     | -                  | 43%           | 30%     | 30%  | 30%  | 30%    | -   | -        |
|                 |         |         |           | Bre   | ed A   | vg. El | 3Vs f | or 202 | 21 Bc | rn Calv | es <u>Click fo</u> | or Percentile | es es   |      |      |        |     |          |

| BUY | 'ER | ••••• | ••••• | ••••• | <br>• • • • • • • | ••••• |
|-----|-----|-------|-------|-------|-------------------|-------|
|     |     |       |       |       |                   |       |



Comments: A true baby beef producer. This poll bull has length, depth and muscle. He moves freely on great feet with very good growth. His dam (P95) carries herself very well for such a powerful cow, a definite standout in the herd.

DOUBLE BAR D SPITFIRE 20X (P)

— STARWEST TOTAL VALUE (P)

PHS POLLED WINFALL 27W

Sire: MUBARN PABLO'S PRIDE (PP) (ET) (AI)

WILLANDRA GOMEZ (P)

WOONALLEE K165 (Pp)

WOONALLEE LUCY G126 (P)

Animal: TOPWEIGHT T042 (P)

WOONALLEE GENUINE (H)

--- WILLANDRA KNAVE (H)

WILLANDRA ELENA A136 (P)

— Dam: TOPWEIGHT BETTINA P95

WOONALLEE HIGH POINT (P) (ET) (AI)

— TOPWEIGHT BETTINA L128

<u> TOPWEIGHT BETTINA F127</u>

|          |         |         | ,         | Janua | ary 20 | )23 S  | IMME  | NTA   | L TR  | ANS TA  | SMAN        | BREEDP        | LAN     |