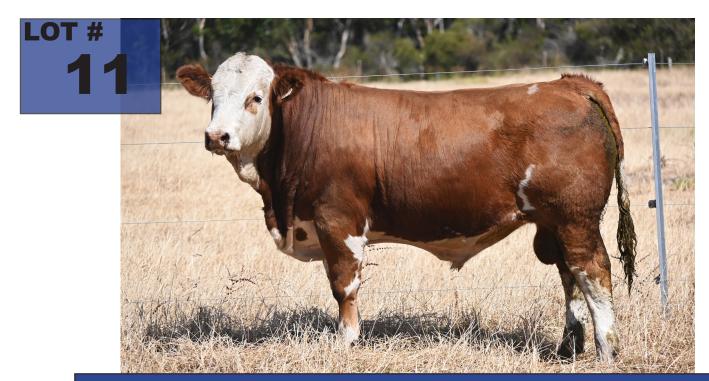

WILLANDRA LENNY (H)

WILLANDRA DELYS C150 (H)

Sire: WILLANDRA PANACHE (Pp)

--- BULLOCKHILLS JOKER 1342

---- WILLANDRA MYSTIC M1 (P)

WILLANDRA MYSTIC E13 (H)

Animal: TOPWEIGHT T63

GIBBY'S REAL DEAL 25T (P)

WOONALLEE GENERAL (P) (AI)

WOONALLEE UNCANNY B4 (H) (AI)

— Dam: TOPWEIGHT BETTINA L160

WOONALLEE BUDDY (H) (ET) (AI)

— <u>TOPWEIGHT BETTINA G130</u>

— TOPWEIGHT BETTINA 331

|                 | January 2023 SIMMENTAL TRANS TASMAN BREEDPLAN |         |           |       |      |        |       |       |       |         |                   |              |           |      |      |        |      |          |
|-----------------|-----------------------------------------------|---------|-----------|-------|------|--------|-------|-------|-------|---------|-------------------|--------------|-----------|------|------|--------|------|----------|
|                 | Calving                                       | Calving |           |       | 200  | 400    | 600   | Mat   |       |         | Days              |              | Eye       |      |      | Retail |      |          |
| 1.1             | Ease                                          | Ease    | Gestation | Birth |      |        |       |       |       | Scrotal | to                | Carcase      | Muscle    | Rib  |      |        |      |          |
| 1111            | DIR                                           | DTRS    | Length    | Wt.   | Wt   | Wt     | Wt    | Wt    | Milk  | Size    | Calving           | Wt           | Area      | Fat  | Fat  | Yield  | IMF  |          |
|                 | (%)                                           | (%)     | (days)    | (kg)  | (kg) | (kg)   | (kg)  | (kg)  | (kg)  | (cm)    | (days)            | (kg)         | (sq cm)   | (mm) | (mm) | (%)    | (%)  | Docility |
| EBV             | +2.9                                          | -11.4   | -1.8      | +1.4  | +23  | +39    | +58   | +61   | +12   | +0.7    | -                 | +31          | +2.4      | -1.6 | -1.7 | +2.0   | -0.1 | -        |
| <u>Accuracy</u> | 39%                                           | 38%     | 39%       | 70%   | 60%  | 58%    | 57%   | 51%   | 42%   | 27%     | -                 | 45%          | 32%       | 38%  | 37%  | 36%    | 30%  | -        |
|                 |                                               |         |           | Bre   | ed A | vg. El | BVs f | or 20 | 21 Bc | rn Calv | es <u>Click f</u> | or Percentil | <u>es</u> |      |      |        |      |          |
| EBV             | +2.7                                          | +1.7    | -1.6      | +0.6  | +21  | +37    | +46   | +47   | +8    | +0.5    | -1.5              | +25          | +2.5      | +0.5 | +0.2 | +0.5   | +0.3 | +9       |

| BUYER . |  | <br> |  |
|---------|--|------|--|
|         |  |      |  |
| PRICE   |  |      |  |