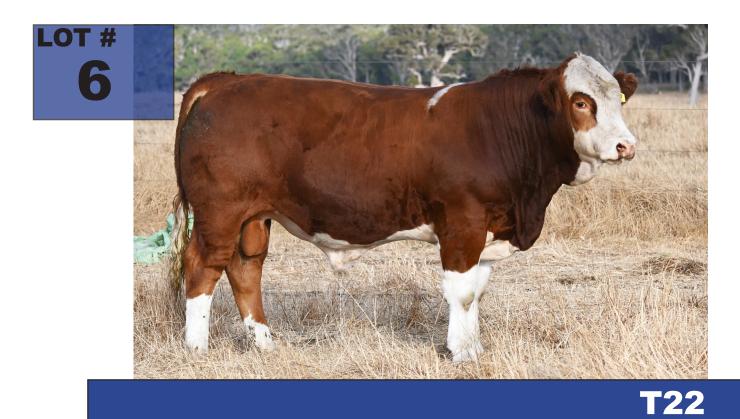

DOUBLE BAR D SPITFIRE 20X (P)

STARWEST TOTAL VALUE (P)

PHS POLLED WINFALL 27W

Sire: MUBARN PABLO'S PRIDE (PP) (ET) (AI)

WILLANDRA GOMEZ (P)

WOONALLEE K165 (Pp)

WOONALLEE LUCY G126 (P)

Animal: TOPWEIGHT T22 (P)

WOONALLEE GENUINE (H)

WILLANDRA KNAVE (H)

WILLANDRA ELENA A136 (P)

Dam: TOPWEIGHT BETTINA P180 (P)
 WILLANDRA EXCALIBUR (P)
 TOPWEIGHT BETTINA L80 (P)

— TOPWEIGHT BETTINA G142

|                 | January 2023 SIMMENTAL TRANS TASMAN BREEDPLAN              |         |           |       |      |      |      |      |      |         |         |         |         |      |      |        |      |          |
|-----------------|------------------------------------------------------------|---------|-----------|-------|------|------|------|------|------|---------|---------|---------|---------|------|------|--------|------|----------|
|                 | Calving                                                    | Calving |           |       | 200  | 400  | 600  | Mat  |      |         | Days    |         | Eye     |      |      | Retail |      |          |
| 1.h             | Ease                                                       | Ease    | Gestation | Birth | Day  | Day  | Day  | Cow  |      | Scrotal | to      | Carcase | Muscle  | Rib  | Rump | Beef   |      |          |
| 1111            | DIR                                                        | DTRS    | Length    | Wt.   | Wt   | Wt   | Wt   | Wt   | Milk | Size    | Calving | Wt      | Area    | Fat  | Fat  | Yield  | IMF  |          |
|                 | (%)                                                        | (%)     | (days)    | (kg)  | (kg) | (kg) | (kg) | (kg) | (kg) | (cm)    | (days)  | (kg)    | (sq cm) | (mm) | (mm) | (%)    | (%)  | Docility |
| EBV             | -2.7                                                       | -3.4    | +1.4      | +3.3  | +24  | +42  | +56  | +60  | +6   | +1.0    | -       | +28     | +2.5    | +0.1 | +0.5 | +1.0   | -0.1 | -        |
| <u>Accuracy</u> | 39%                                                        | 37%     | 39%       | 69%   | 59%  | 57%  | 54%  | 47%  | 41%  | 35%     | -       | 43%     | 28%     | 31%  | 30%  | 29%    | 26%  | -        |
|                 | Breed Avg. EBVs for 2021 Born Calves Click for Percentiles |         |           |       |      |      |      |      |      |         |         |         |         |      |      |        |      |          |
| EBV             | +2.7                                                       | +1.7    | -1.6      | +0.6  | +21  | +37  | +46  | +47  | +8   | +0.5    | -1.5    | +25     | +2.5    | +0.5 | +0.2 | +0.5   | +0.3 | +9       |

Comments: Such a thick powerful poll bull who caries himself very well on great feet with a strong topline. This bull will defiantly put weight on your calves. He has always been in the top few for daily live weight gain weighing 574kg at 351 days.