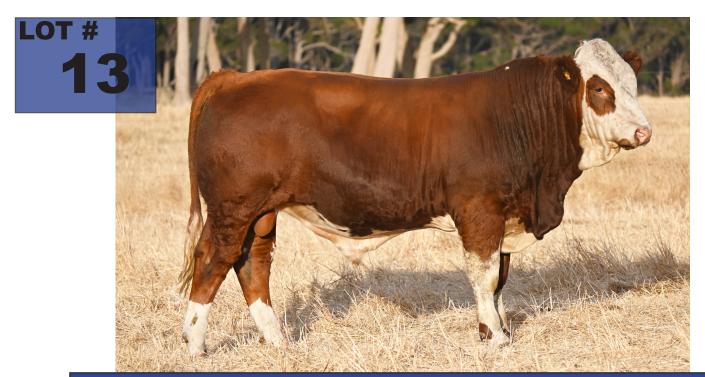

WILLANDRA HUCKLEBERRY (H)

WILLANDRA LENNY (H)

WILLANDRA DELYS C150 (H)

- Sire: WILLANDRA PANACHE (Pp)

BULLOCKHILLS JOKER 1342

— WILLANDRA MYSTIC M1 (P)

WILLANDRA MYSTIC E13 (H)

Animal: TOPWEIGHT T40

WOONALLEE VISION Z48 (H) (AI)

TOPWEIGHT GIMMICK

TOPWEIGHT BETTINA 374 (P)

— Dam: TOPWEIGHT BETTINA Q134

BULLOCKHILLS EREBUS (H) (ET) (AI)

TOPWEIGHT BETTINA H058

TOPWEIGHT BETTINA 342

|                 | January 2023 SIMMENTAL TRANS TASMAN BREEDPLAN                                                       |         |           |      |      |        |       |        |       |         |                   |              |        |      |      |          |      |    |
|-----------------|-----------------------------------------------------------------------------------------------------|---------|-----------|------|------|--------|-------|--------|-------|---------|-------------------|--------------|--------|------|------|----------|------|----|
|                 | Calving                                                                                             | Calving |           |      | 200  | 400    | 600   | Mat    |       |         | Days              |              | Eye    |      |      | Retail   |      |    |
|                 | Ease                                                                                                | Ease    | Gestation |      |      |        |       |        |       | Scrotal | to                | Carcase      | Muscle | Rib  | Rump |          |      |    |
| 1111            |                                                                                                     |         |           |      |      |        |       |        |       |         |                   |              |        |      |      |          |      |    |
|                 | (%) (%) (days) (kg) (kg) (kg) (kg) (kg) (kg) (cm) (days) (kg) (kg (sq cm) (mm) (mm) (%) (%) Docilit |         |           |      |      |        |       |        |       |         |                   |              |        |      |      | Docility |      |    |
| EBV             | +6.9                                                                                                | -0.8    | -1.0      | +1.3 | +22  | +38    | +58   | +64    | +17   | +0.8    | -                 | +32          | +2.0   | -1.5 | -1.8 | +1.7     | 0.0  | -  |
| <u>Accuracy</u> | 37%                                                                                                 | 35%     | 37%       | 69%  | 59%  | 56%    | 54%   | 47%    | 38%   | 25%     | -                 | 43%          | 30%    | 32%  | 32%  | 31%      | 26%  | -  |
|                 |                                                                                                     |         |           | Bre  | ed A | vg. El | BVs f | or 20: | 21 Bc | rn Calv | es <u>Click f</u> | or Percentil | es     |      |      |          |      |    |
| EBV             | +2.7                                                                                                | +1.7    | -1.6      | +0.6 | +21  | +37    | +46   | +47    | +8    | +0.5    | -1.5              | +25          | +2.5   | +0.5 | +0.2 | +0.5     | +0.3 | +9 |
|                 |                                                                                                     |         |           |      |      |        | Tw    | aita / | malu  | and: DV | N/T               |              |        |      |      |          |      |    |

| BUYER | ••••• |
|-------|-------|
| PRICE |       |

Comments: This smooth docile blonde bull is a cracker. He is smooth muscled, soft easy doing with great feet and growth figures to match. His dam M64 is easily one of the best cows in the herd and she produces a cracker every time.