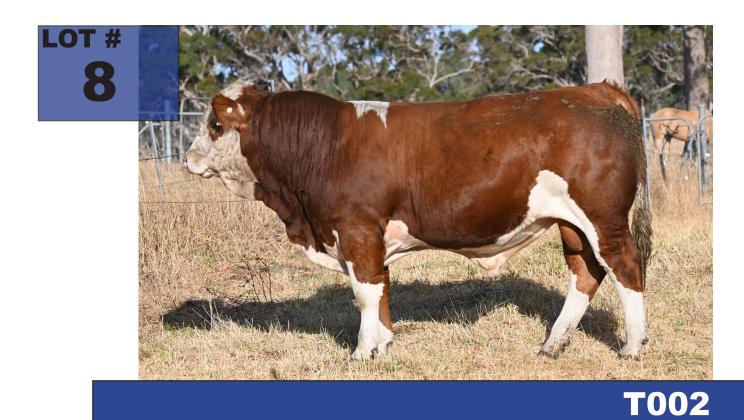

WILLANDRA LENNY (H)

WILLANDRA DELYS C150 (H)

Sire: WILLANDRA PANACHE (Pp)

--- BULLOCKHILLS JOKER 1342

WILLANDRA MYSTIC M1 (P)

WILLANDRA MYSTIC E13 (H)

Animal: TOPWEIGHT T002 (P) (TW)

WOONALLEE GENUINE (H)

---- WILLANDRA KNAVE (H)

WILLANDRA ELENA A136 (P)

— Dam: TOPWEIGHT UND P38

WOONALLEE BUDDY (H) (ET) (AI)

— TOPWEIGHT UND L76

—— <u>TOPWEIGHT UND H33</u>

|                 |         |         |           | Janua | ary 20 | )23 S  | IMME  | NTA    | L TR  | ANS TA  | SMAN               | BREEDP        | LAN     |      |      |        |     |          |
|-----------------|---------|---------|-----------|-------|--------|--------|-------|--------|-------|---------|--------------------|---------------|---------|------|------|--------|-----|----------|
|                 | Calving | Calving |           |       | 200    | 400    | 600   | Mat    |       |         | Days               |               | Eye     |      |      | Retail |     |          |
| 1.1             | Ease    | Ease    | Gestation | Birth | Day    | Day    | Day   | Cow    |       | Scrotal | to                 | Carcase       | Muscle  | Rib  | Rump | Beef   |     |          |
| 1111            | DIR     | DTRS    | Length    | Wt.   | Wt     | Wt     | Wt    | Wt     | Milk  | Size    | Calving            | Wt            | Area    | Fat  | Fat  | Yield  | IMF |          |
|                 | (%)     | (%)     | (days)    | (kg)  | (kg)   | (kg)   | (kg)  | (kg)   | (kg)  | (cm)    | (days)             | (kg)          | (sq cm) | (mm) | (mm) | (%)    | (%) | Docility |
| EBV             | +4.9    | -0.6    | -1.0      | +1.0  | +20    | +36    | +56   | +51    | +8    | +0.7    | -                  | +29           | +2.1    | -0.7 | -0.4 | +1.4   | -   | -        |
| <u>Accuracy</u> | 38%     | 35%     | 37%       | 68%   | 58%    | 56%    | 54%   | 46%    | 38%   | 25%     | -                  | 43%           | 30%     | 30%  | 30%  | 30%    | -   | -        |
|                 |         |         |           | Bre   | ed A   | vg. El | 3Vs f | or 202 | 21 Bc | rn Calv | es <u>Click fo</u> | or Percentile | es es   |      |      |        |     |          |

| BUY | 'ER | ••••• | ••••• | ••••• | <br>• • • • • • • | ••••• |
|-----|-----|-------|-------|-------|-------------------|-------|
|     |     |       |       |       |                   |       |

Comments: A true baby beef producer. This poll bull has length, depth and muscle. He moves freely on great feet with very good growth. His dam (P95) carries herself very well for such a powerful cow, a definite standout in the herd.