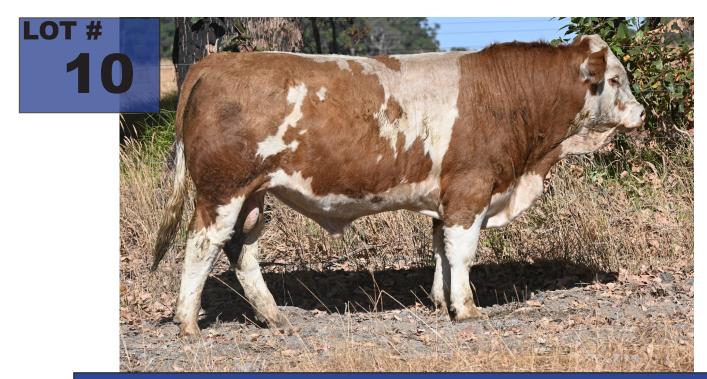

DOUBLE BAR D SPITFIRE 20X (P)

— <u>STARWEST TOTAL VALUE (P)</u>

PHS POLLED WINFALL 27W

Sire: MUBARN PABLO'S PRIDE (PP) (ET) (AI)

--- WILLANDRA GOMEZ (P)

WOONALLEE K165 (Pp)

WOONALLEE LUCY G126 (P)

Animal: TOPWEIGHT T30 (P)

---- WILLANDRA HANNIBAL (H)

WILLANDRA LAS VEGAS (H)

WILLANDRA EVITA C203 (H)

— Dam: TOPWEIGHT BRIDGET P57

WILLANDRA EXCALIBUR (P)

— TOPWEIGHT BRIDGET K114

TOPWEIGHT BRIDGET G154

|                 | January 2023 SIMMENTAL TRANS TASMAN BREEDPLAN |      |           |       |      |        |       |       |       |         |                   |              |           |      |      |        |      |          |
|-----------------|-----------------------------------------------|------|-----------|-------|------|--------|-------|-------|-------|---------|-------------------|--------------|-----------|------|------|--------|------|----------|
|                 | Calving                                       |      |           |       |      |        |       | Mat   |       |         | Days              |              | Eye       |      |      | Retail |      |          |
|                 | Ease                                          | Ease | Gestation | Birth | Day  | Day    | Day   | Cow   |       | Scrotal | to                | Carcase      | Muscle    | Rib  | Rump | Beef   |      |          |
|                 | DIR                                           | DTRS | Length    | Wt.   | Wt   | Wt     | Wt    | Wt    | Milk  | Size    | Calving           | Wt           | Area      | Fat  | Fat  | Yield  | IMF  |          |
|                 | (%)                                           | (%)  | (days)    | (kg)  | (kg) | (kg)   | (kg)  | (kg)  | (kg)  | (cm)    | (days)            | (kg)         | (sq cm)   | (mm) | (mm) | (%)    | (%)  | Docility |
| EBV             | -2.8                                          | -3.7 | +1.2      | +3.5  | +27  | +40    | +53   | +58   | +6    | +1.0    | -                 | +27          | +2.5      | +0.1 | +0.4 | +1.0   | -0.1 | -        |
| <u>Accuracy</u> | 37%                                           | 34%  | 38%       | 69%   | 58%  | 56%    | 53%   | 46%   | 36%   | 34%     | -                 | 42%          | 27%       | 30%  | 30%  | 28%    | 26%  | -        |
|                 |                                               |      |           | Bre   | ed A | vg. El | BVs f | or 20 | 21 Bc | rn Calv | es <u>Click f</u> | or Percentil | <u>es</u> |      |      |        |      |          |
| EBV             | +2.7                                          | +1.7 | -1.6      | +0.6  | +21  | +37    | +46   | +47   | +8    | +0.5    | -1.5              | +25          | +2.5      | +0.5 | +0.2 | +0.5   | +0.3 | +9       |

Traits Analysed: BWT Show Index Values

| BUYER _ | <br> | <br> |  |
|---------|------|------|--|
|         |      |      |  |
| PRICE   |      |      |  |

Comments: This bull is packed full of muscle from head to tail weighing 518kg at 290days. depth, width and great feet shape. He is no slouch on the ebvs either being above average for most traits. He moves very freely and is from a great old cow L160 they don't stay around that long for no reason. a sire sure to improve your herd.