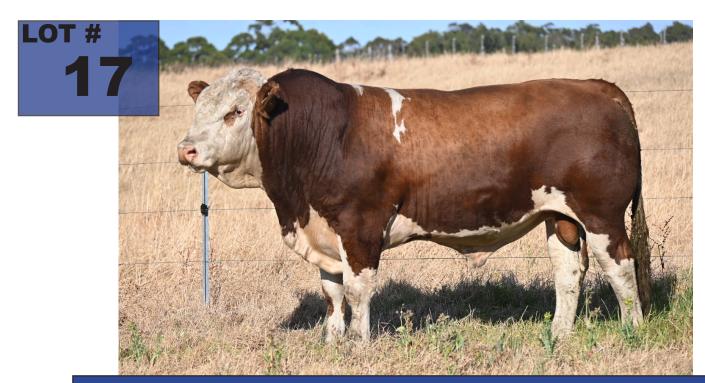

| BUYER |
|-------|
| PRICE |

Comments: A very well marked long, smooth muscled and moderate framed bull with great feet and legs and a docile temperament to match. At only 34kgs born he has good calving ease and birthweight EBVS while still being above average for growth. He has been one of the favourites the whole way though and I am certain he will grow into one of the best bulls in this drop.

WILLANDRA HUCKLEBERRY (H)

WILLANDRA LENNY (H)

WILLANDRA DELYS C150 (H)

- Sire: WILLANDRA PANACHE (Pp)

BULLOCKHILLS JOKER 1342

— WILLANDRA MYSTIC M1 (P)

WILLANDRA MYSTIC E13 (H)

Animal: TOPWEIGHT T40

WOONALLEE VISION Z48 (H) (AI)

TOPWEIGHT GIMMICK

TOPWEIGHT BETTINA 374 (P)

— Dam: TOPWEIGHT BETTINA Q134

BULLOCKHILLS EREBUS (H) (ET) (AI)

TOPWEIGHT BETTINA H058

TOPWEIGHT BETTINA 342

|                 | January 2023 SIMMENTAL TRANS TASMAN BREEDPLAN                                                       |         |           |      |      |        |       |        |       |         |                   |              |        |      |      |          |      |    |
|-----------------|-----------------------------------------------------------------------------------------------------|---------|-----------|------|------|--------|-------|--------|-------|---------|-------------------|--------------|--------|------|------|----------|------|----|
|                 | Calving                                                                                             | Calving |           |      | 200  | 400    | 600   | Mat    |       |         | Days              |              | Eye    |      |      | Retail   |      |    |
|                 | Ease                                                                                                | Ease    | Gestation |      |      |        |       |        |       | Scrotal | to                | Carcase      | Muscle | Rib  | Rump |          |      |    |
| 1111            |                                                                                                     |         |           |      |      |        |       |        |       |         |                   |              |        |      |      |          |      |    |
|                 | (%) (%) (days) (kg) (kg) (kg) (kg) (kg) (kg) (cm) (days) (kg) (kg (sq cm) (mm) (mm) (%) (%) Docilit |         |           |      |      |        |       |        |       |         |                   |              |        |      |      | Docility |      |    |
| EBV             | +6.9                                                                                                | -0.8    | -1.0      | +1.3 | +22  | +38    | +58   | +64    | +17   | +0.8    | -                 | +32          | +2.0   | -1.5 | -1.8 | +1.7     | 0.0  | -  |
| <u>Accuracy</u> | 37%                                                                                                 | 35%     | 37%       | 69%  | 59%  | 56%    | 54%   | 47%    | 38%   | 25%     | -                 | 43%          | 30%    | 32%  | 32%  | 31%      | 26%  | -  |
|                 |                                                                                                     |         |           | Bre  | ed A | vg. El | BVs f | or 20: | 21 Bc | rn Calv | es <u>Click f</u> | or Percentil | es     |      |      |          |      |    |
| EBV             | +2.7                                                                                                | +1.7    | -1.6      | +0.6 | +21  | +37    | +46   | +47    | +8    | +0.5    | -1.5              | +25          | +2.5   | +0.5 | +0.2 | +0.5     | +0.3 | +9 |
|                 |                                                                                                     |         |           |      |      |        | Tw    | aita / | malu  | and: DV | N/T               |              |        |      |      |          |      |    |