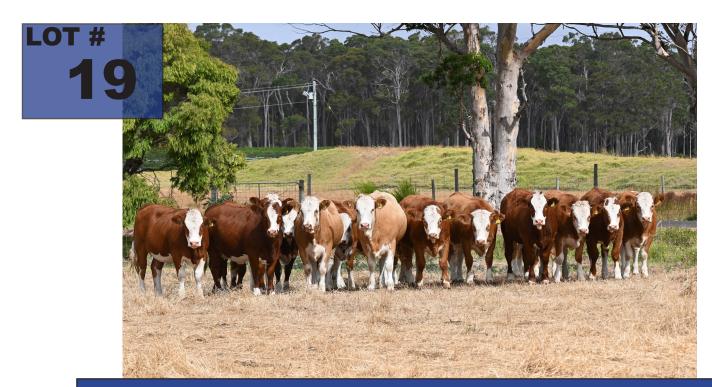

# **HEIFERS- PICK OF PEN**

We are excited to offfer "pick of the pen" from our yearling heifer mob!

We have carefully selected 17 of our favourite heifers that we belive are true to type, easy doing and docile and out of Topweight's most proven dams.

These heifers truely are some of the best we have bred. Sires include Topweight M073, Topweight R170, Mubarn Pablo's Pride and Willandra Maverick.

Heifers can not be veiwed on sale day however veiwing prior is encouraged. Please contact Sam Weightman on:

0427 593 095.

Check out our facebook page at Topweight Simmentals for all our updates leading up to sale day.

These are the following heifers that will be up for auction:

| ТОРРТ89  | <b>TOPPT079</b> | TOPPT20  |
|----------|-----------------|----------|
| TOPPT93  | TOPPT142        | TOPPT131 |
| TOPPT031 | <b>TOPPT069</b> | TOPPT086 |
| TOPPT085 | TOPPT004        | TOPPT013 |
| TOPPT068 | <b>TOPPT006</b> | TOPPT021 |
| TOPPT075 | TOPPT024        |          |