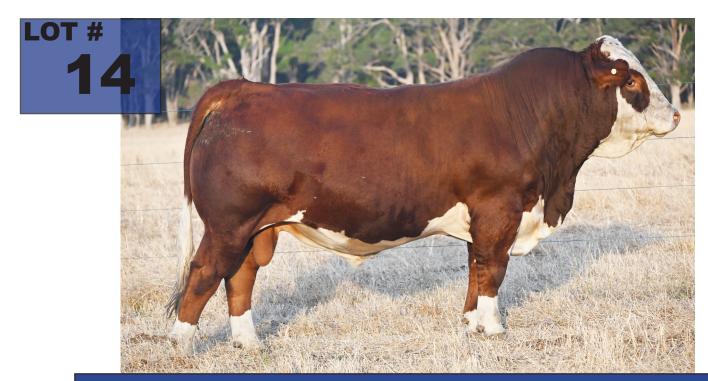

We welcome and encourage anyone to come and view our bulls on the property at any point. Please contact Sam.

Comments: This bull has grown into a very complete poll bull in our eyes. He has great thickness and extrodonary muscle shape and very tidy through the shoulders. He has great markings and deep cherry red colour and is one of the most docile bulls in this group. His mother P57 is a very powerful high capacity cow who always stands out in the herd.

DOUBLE BAR D SPITFIRE 20X (P)

— <u>STARWEST TOTAL VALUE (P)</u>

PHS POLLED WINFALL 27W

Sire: MUBARN PABLO'S PRIDE (PP) (ET) (AI)

--- WILLANDRA GOMEZ (P)

WOONALLEE K165 (Pp)

WOONALLEE LUCY G126 (P)

Animal: TOPWEIGHT T30 (P)

---- WILLANDRA HANNIBAL (H)

WILLANDRA LAS VEGAS (H)

WILLANDRA EVITA C203 (H)

— Dam: TOPWEIGHT BRIDGET P57

WILLANDRA EXCALIBUR (P)

— TOPWEIGHT BRIDGET K114

TOPWEIGHT BRIDGET G154

|                 | January 2023 SIMMENTAL TRANS TASMAN BREEDPLAN |      |           |       |      |        |       |       |       |         |                   |              |           |      |      |        |      |          |
|-----------------|-----------------------------------------------|------|-----------|-------|------|--------|-------|-------|-------|---------|-------------------|--------------|-----------|------|------|--------|------|----------|
|                 | Calving                                       |      |           |       |      |        |       | Mat   |       |         | Days              |              | Eye       |      |      | Retail |      |          |
|                 | Ease                                          | Ease | Gestation | Birth | Day  | Day    | Day   | Cow   |       | Scrotal | to                | Carcase      | Muscle    | Rib  | Rump | Beef   |      |          |
|                 | DIR                                           | DTRS | Length    | Wt.   | Wt   | Wt     | Wt    | Wt    | Milk  | Size    | Calving           | Wt           | Area      | Fat  | Fat  | Yield  | IMF  |          |
|                 | (%)                                           | (%)  | (days)    | (kg)  | (kg) | (kg)   | (kg)  | (kg)  | (kg)  | (cm)    | (days)            | (kg)         | (sq cm)   | (mm) | (mm) | (%)    | (%)  | Docility |
| EBV             | -2.8                                          | -3.7 | +1.2      | +3.5  | +27  | +40    | +53   | +58   | +6    | +1.0    | -                 | +27          | +2.5      | +0.1 | +0.4 | +1.0   | -0.1 | -        |
| <u>Accuracy</u> | 37%                                           | 34%  | 38%       | 69%   | 58%  | 56%    | 53%   | 46%   | 36%   | 34%     | -                 | 42%          | 27%       | 30%  | 30%  | 28%    | 26%  | -        |
|                 |                                               |      |           | Bre   | ed A | vg. El | BVs f | or 20 | 21 Bc | rn Calv | es <u>Click f</u> | or Percentil | <u>es</u> |      |      |        |      |          |
| EBV             | +2.7                                          | +1.7 | -1.6      | +0.6  | +21  | +37    | +46   | +47   | +8    | +0.5    | -1.5              | +25          | +2.5      | +0.5 | +0.2 | +0.5   | +0.3 | +9       |