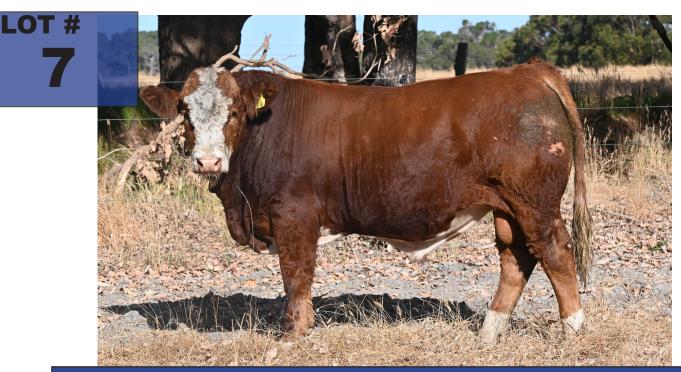

or Percentiles |         |           |       |      |      |      |      |      |         |         |         |         |      |      |        |      |          |
| EBV             | +2.7                                                       | +1.7    | -1.6      | +0.6  | +21  | +37  | +46  | +47  | +8   | +0.5    | -1.5    | +25     | +2.5    | +0.5 | +0.2 | +0.5   | +0.3 | +9       |

| BUYER | ••••• | • • • • • • • • • • • • • • • • • • • • | • • • • • • • • • • • • • • • • • • • • |
|-------|-------|-----------------------------------------|-----------------------------------------|
|       |       |                                         |                                         |
| PRICE |       |                                         |                                         |



Comments: Such a thick powerful poll bull who caries himself very well on great feet with a strong topline. This bull will defiantly put weight on your calves. He has always been in the top few for daily live weight gain weighing 574kg at 351 days.

DOUBLE BAR D SPITFIRE 20X (P)

— <u>STARWEST TOTAL VALUE (P)</u>

PHS POLLED WINFALL 27W

Sire: MUBARN PABLO'S PRIDE (PP) (ET) (AI)

WILLANDRA GOMEZ (P)

WOONALLEE K165 (Pp)

WOONALLEE LUCY G126 (P)

Animal: TOPWEIGHT T034 (P)

WOONALLEE GLADIATOR (H) (ET) (AI)

TOPWEIGHT GLADIATOR (AI)

— Dam: TOPWEIGHT Q031 (P)

WILLANDRA JAMAICA (H)

— TOPWEIGHT BETTINA N015

TOPWEIGHT BETTINA K170 (P)

|                 |         |         |           | Janua | ary 20 | )23 S | IMME | ENTA | L TR | ANS TA  | SMAN    | BREEDP  | LAN     |      |      |