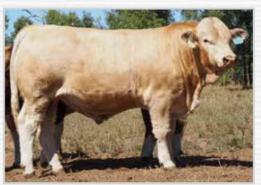

### #1 KARRAGARRA SMITHY (P)

S305

15/08/21

25mths

Poll

Billa Park Lethal Weapon (P) **Billa Park Nanango (P)** 

Billa Park Femme F40

This is a bull that showcases so much of our breeding direction. Long and smooth with a beautiful slick tropical coat. Rich red in colour, with extra skin and carcass.