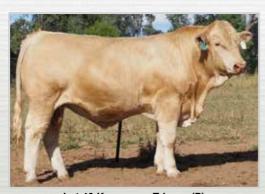

### KARRAGARRA SLEEK 'N' SHINY (P)

S291 25/08/21

25mth

Poll

His name says it all - perfect skin and coat type for Central Queensland. Soft and smooth body with loads of length. He has a tremendous topline and a great poll head. Built square from behind with a great disposition.

Lucrana General (P)

Meldon Park Major Player

Meldon Park Excort

Byronvale Ztevie
Billa Park Poll G207

**Bushlands Y652** 

Ş