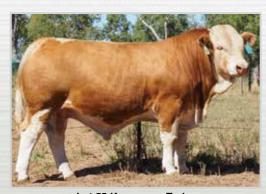

### KARRAGARRA SHAKE 'N' BAKE (P)

S316 20/10/21

23mths F

Poll

Billa Park Lethal Weapon (P)

Billa Park Nanango (P)

Billa Park Femme F40

Casa Toro Red Heart

Billa Park L 086

Billa Park G92

A superstar in the making. Extra length, smoothness, body volume and muscle mass combined in a super correct Nanango son. His performance and explosive growth are off the charts. He is so similar to his outstanding sire at the same age. Definitely one of highest performing bulls we have ever bred.