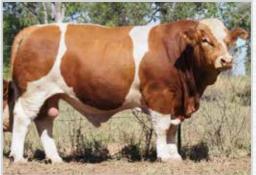

### KARRAGARRA SHAKE 'N' BAKE (P)

S316 20/10/21

23mths F

Poll

Billa Park Lethal Weapon (P)

Billa Park Nanango (P)

Billa Park Femme F40

Casa Toro Red Heart

Billa Park L 086

Billa Park G92

A superstar in the making. Extra length, smoothness, body volume and muscle mass combined in a super correct Nanango son. His performance and explosive growth are off the charts. He is so similar to his outstanding sire at the same age. Definitely one of highest performing bulls we have ever bred.