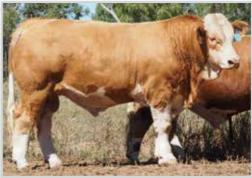

### **KARRAGARRA STRIPLOIN (P)**

S344

12/09/21

24mth

Poll

Billa Park Lethal Weapon (P)

Billa Park Nanango (P)

Billa Park Femme F40

Bar 5 Mr Optimal

Billa Park J 178

Barana Coco

Another beef bull by Nanango, whose sons averaged \$24,000 at our sale last year. Striploin is one of our favourites. Bomb proof temperament combined with great thickness and depth of body. He stands on heavy bone and is super easy doing. He carries loads of soft meat in a deep flanked package. A bull we had considered retaining as a sire. Eligible for Registration