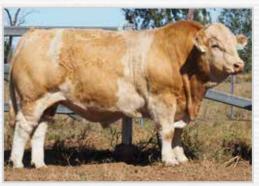

### #1 KARRAGARRA SMITHY (P)

S305

15/08/21

25mths

Poll

Billa Park Lethal Weapon (P) **Billa Park Nanango (P)** 

Billa Park Femme F40

This is a bull that showcases so much of our breeding direction. Long and smooth with a beautiful slick tropical coat. Rich red in colour, with extra skin and carcass.