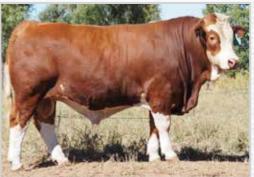

### #1 KARRAGARRA SMITHY (P)

S305

15/08/21

25mths

Poll

Billa Park Lethal Weapon (P) **Billa Park Nanango (P)** 

Billa Park Femme F40

This is a bull that showcases so much of our breeding direction. Long and smooth with a beautiful slick tropical coat. Rich red in colour, with extra skin and carcass.