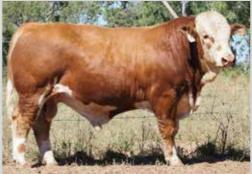

### #1 KARRAGARRA SMITHY (P)

S305

15/08/21

25mths

Poll

Billa Park Lethal Weapon (P) **Billa Park Nanango (P)** 

Billa Park Femme F40

This is a bull that showcases so much of our breeding direction. Long and smooth with a beautiful slick tropical coat. Rich red in colour, with extra skin and carcass.