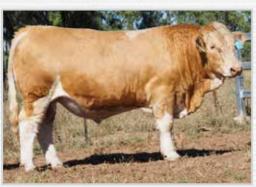

### KARRAGARRA STEEP HILL (P)

**S223** 

19/10/21

Lucrana Legend (P)

Lucrana Hunter (P)

Lucrana Z057(P)

23mths

Poll

The first blonde bull on offer and what a cracker he is. Amazing amount of depth of body with tonnes and tonnes of soft meat and muscle everywhere. A beautiful head and loose dulap adds to the benefit of this mountain of beef. A real sale feature in our eyes.