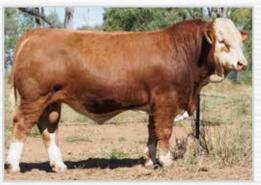

### **KARRAGARRA STRIPLOIN (P)**

S344

12/09/21

24mth

Poll

Billa Park Lethal Weapon (P)

Billa Park Nanango (P)

Billa Park Femme F40

Bar 5 Mr Optimal

Billa Park J 178

Barana Coco

Another beef bull by Nanango, whose sons averaged \$24,000 at our sale last year. Striploin is one of our favourites. Bomb proof temperament combined with great thickness and depth of body. He stands on heavy bone and is super easy doing. He carries loads of soft meat in a deep flanked package. A bull we had considered retaining as a sire. Eligible for Registration