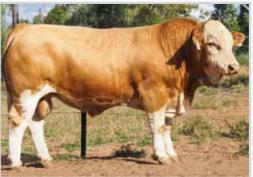

### **KARRAGARRA STRIPLOIN (P)**

S344

12/09/21

24mth

Poll

Billa Park Lethal Weapon (P)

Billa Park Nanango (P)

Billa Park Femme F40

Bar 5 Mr Optimal

Billa Park J 178

Barana Coco

Another beef bull by Nanango, whose sons averaged \$24,000 at our sale last year. Striploin is one of our favourites. Bomb proof temperament combined with great thickness and depth of body. He stands on heavy bone and is super easy doing. He carries loads of soft meat in a deep flanked package. A bull we had considered retaining as a sire. Eligible for Registration