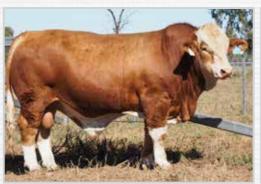

### KARRAGARRA SHAKE 'N' BAKE (P)

S316 20/10/21

23mths F

Poll

Billa Park Lethal Weapon (P)

Billa Park Nanango (P)

Billa Park Femme F40

Casa Toro Red Heart

Billa Park L 086

Billa Park G92

A superstar in the making. Extra length, smoothness, body volume and muscle mass combined in a super correct Nanango son. His performance and explosive growth are off the charts. He is so similar to his outstanding sire at the same age. Definitely one of highest performing bulls we have ever bred.