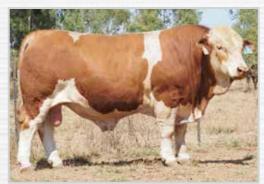

### #1 KARRAGARRA SMITHY (P)

S305

15/08/21

25mths

Poll

Billa Park Lethal Weapon (P) **Billa Park Nanango (P)** 

Billa Park Femme F40

This is a bull that showcases so much of our breeding direction. Long and smooth with a beautiful slick tropical coat. Rich red in colour, with extra skin and carcass.