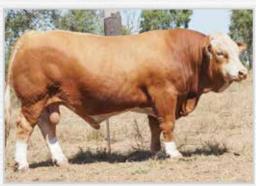

### **KARRAGARRA STRIPLOIN (P)**

S344

12/09/21

24mth

Poll

Billa Park Lethal Weapon (P)

Billa Park Nanango (P)

Billa Park Femme F40

Bar 5 Mr Optimal

Billa Park J 178

Barana Coco

Another beef bull by Nanango, whose sons averaged \$24,000 at our sale last year. Striploin is one of our favourites. Bomb proof temperament combined with great thickness and depth of body. He stands on heavy bone and is super easy doing. He carries loads of soft meat in a deep flanked package. A bull we had considered retaining as a sire. Eligible for Registration