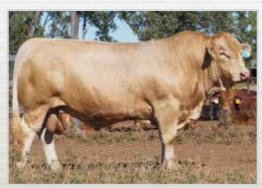

### KARRAGARRA SHAKE 'N' BAKE (P)

S316 20/10/21

23mths F

Poll

Billa Park Lethal Weapon (P)

Billa Park Nanango (P)

Billa Park Femme F40

Casa Toro Red Heart

Billa Park L 086

Billa Park G92

A superstar in the making. Extra length, smoothness, body volume and muscle mass combined in a super correct Nanango son. His performance and explosive growth are off the charts. He is so similar to his outstanding sire at the same age. Definitely one of highest performing bulls we have ever bred.