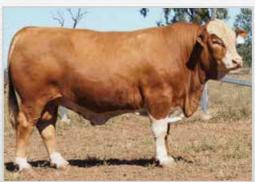

### **KARRAGARRA STRIPLOIN (P)**

S344

12/09/21

24mth

Poll

Billa Park Lethal Weapon (P)

Billa Park Nanango (P)

Billa Park Femme F40

Bar 5 Mr Optimal

Billa Park J 178

Barana Coco

Another beef bull by Nanango, whose sons averaged \$24,000 at our sale last year. Striploin is one of our favourites. Bomb proof temperament combined with great thickness and depth of body. He stands on heavy bone and is super easy doing. He carries loads of soft meat in a deep flanked package. A bull we had considered retaining as a sire. Eligible for Registration