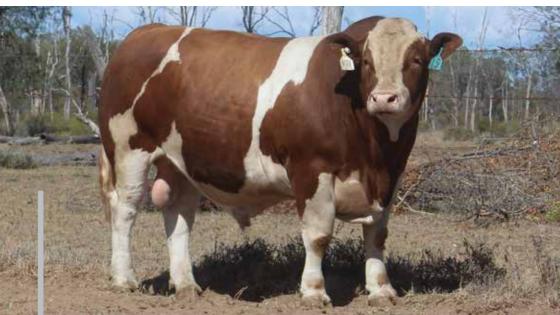

### KARRAGARRA SAM THE MAN (P)

**S164** 22/11/21 22mths

Poll

Billa Park High Impact Billa Park N114 (P)

Billa Park Purebred Cow

The Rivers Macauley (P) Billa Park K19 (P)

If you're after a little bit more Bos Indicus content, but still want extra length, big toplines and plenty of muscle in the hindquarter, look no further. A growthy mobile bull with a clean underline.

A great combination of thickness and

beef in this tropical package. Meat and muscle explodes off Suncorp. A

### #44 KARRAGARRA SUNCORP

S214 07/12/21 21mths

Horn

Billa Park High Impact Billa Park N114 (P)

Billa Park Purebred Cow

strong boned huge carcass bull that is a great converter.

The Rivers Macauley (P)

**Billa Park Simbrah cow** 