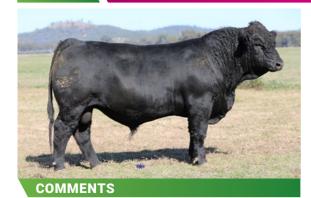

## **LUCRANA TARZAN (PP)**

**Homo Poll.** Very stylish bull. Docile. Out of a 2 yr old heifer. B.Wt 38kgs.

| T27      |
|----------|
| 24.06.22 |
| Unreg    |
| 1        |
|          |

S: Saumarez Gunfire

SIRE: Lucrana Rapid Fire(P)

D: Gadfields Astrid (P)

S: Glen Anthony Y-Arta AY02 (P)

DAM: Lucrana R11(P)

D: Lucrana N77

12 PURCHASER ...... PRICE \$......