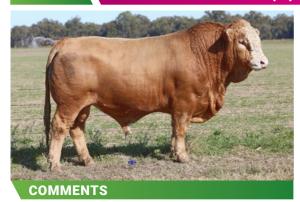

### **LUCRANA TORQUAY (P)**

**Poll.** Extremely long free moving well muscled bull. Sirey head.

D T130

D.O.B. 1.07.22

**REG STATUS** Unreg

DOCILITY

S: Callendale Frank(P)

SIRE: Wormbete Lincoln(P)

D: Wormbete Beatrix C67

S: Lucrana Hunter(P)

DAM: Lucrana N87(P)

D: Lucrana G367(P)

PURCHASER PRICE \$ 11