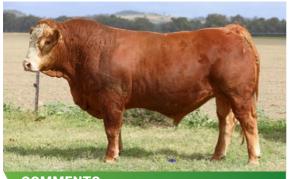

## **LUCRANA TARZAN (PP)**

**Homo Poll.** Very stylish bull. Docile. Out of a 2 yr old heifer. B.Wt 38kgs.

| T27      |
|----------|
| 24.06.22 |
| Unreg    |
| 1        |
|          |

S: Saumarez Gunfire

SIRE: Lucrana Rapid Fire(P)

D: Gadfields Astrid (P)

S: Glen Anthony Y-Arta AY02 (P)

DAM: Lucrana R11(P)

D: Lucrana N77

12 PURCHASER ...... PRICE \$......