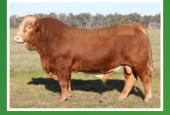

## **LUCRANA TRADESMAN (PP)**

**Homo Poll.** A real sire prospect here. Very placid nature with tremendous muscle shape and butt profile. Structurally correct with perfect feet. Out of a cow that has produced 2 of the leading bulls in the previous 2 Sales.

| ID         | JJMPT273   |
|------------|------------|
| D.O.B.     | 15.10.22   |
| REG STATUS | Registered |
| DOCILITY   | 1          |

S: Grangeburn Masters Pride(P)

SIRE: Grangeburn Quantom of Solace(P)

D: Tugulawa Kassey

S: LRX Rocket 23Y(P)

DAM: Lucrana Else L31(P)

D: Lucrana Elsa

PURCHASER ..... P