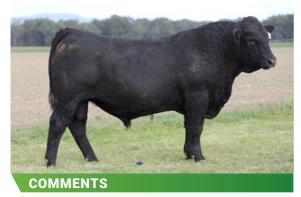

## **LUCRANA TRADESMAN (PP)**

**Homo Poll.** A real sire prospect here. Very placid nature with tremendous muscle shape and butt profile. Structurally correct with perfect feet. Out of a cow that has produced 2 of the leading bulls in the previous 2 Sales.

| ID         | JJMPT273   |
|------------|------------|
| D.O.B.     | 15.10.22   |
| REG STATUS | Registered |
| DOCILITY   | 1          |

S: Grangeburn Masters Pride(P)

SIRE: Grangeburn Quantom of Solace(P)

D: Tugulawa Kassey

S: LRX Rocket 23Y(P)

DAM: Lucrana Else L31(P)

D: Lucrana Elsa

PURCHASER ..... P