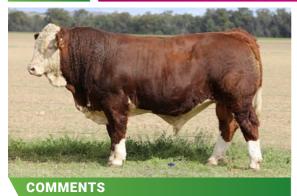

### **LUCRANA TORNADO**

Outstanding bull to start the Sale from a female line that never misses. Softly made, deep sided and incredible volume. Offering genetic predictability combined with great athleticism and a Sire's presence.

ID JJM3T062

D.O.B. 15.07.22

**REG STATUS** Registered

DOCILITY 1.5

S: Saumarez Gunfire

SIRE: Lucrana Rapid Fire(P)

D: Gadfields Astrid (P)

S: TNT Top Gun R244 (P)

DAM: Lucrana Elanora J55(P)

D: Lucrana Elanora (P)

PURCHASER .....

PRICE \$.....