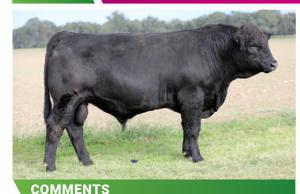

## **LUCRANA TARZAN (PP)**

**Homo Poll.** Very stylish bull. Docile. Out of a 2 yr old heifer. B.Wt 38kgs.

| T27      |
|----------|
| 24.06.22 |
| Unreg    |
| 1        |
|          |

S: Saumarez Gunfire

SIRE: Lucrana Rapid Fire(P)

D: Gadfields Astrid (P)

S: Glen Anthony Y-Arta AY02 (P)

DAM: Lucrana R11(P)

D: Lucrana N77

12 PURCHASER ...... PRICE \$......