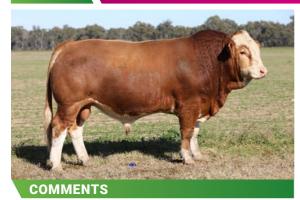

### **LUCRANA TORNADO**

Outstanding bull to start the Sale from a female line that never misses. Softly made, deep sided and incredible volume. Offering genetic predictability combined with great athleticism and a Sire's presence.

ID JJM3T062

D.O.B. 15.07.22

**REG STATUS** Registered

DOCILITY 1.5

S: Saumarez Gunfire

SIRE: Lucrana Rapid Fire(P)

D: Gadfields Astrid (P)

S: TNT Top Gun R244 (P)

DAM: Lucrana Elanora J55(P)

D: Lucrana Elanora (P)

PURCHASER .....

PRICE \$.....