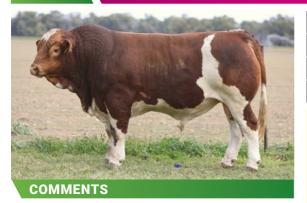

## **LUCRANA TARZAN (PP)**

**Homo Poll.** Very stylish bull. Docile. Out of a 2 yr old heifer. B.Wt 38kgs.

| T27      |
|----------|
| 24.06.22 |
| Unreg    |
| 1        |
|          |

S: Saumarez Gunfire

SIRE: Lucrana Rapid Fire(P)

D: Gadfields Astrid (P)

S: Glen Anthony Y-Arta AY02 (P)

DAM: Lucrana R11(P)

D: Lucrana N77

12 PURCHASER ...... PRICE \$......