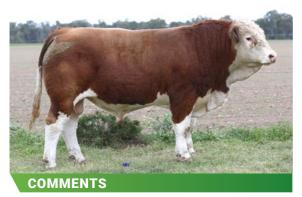

### **LUCRANA TORQUAY (P)**

**Poll.** Extremely long free moving well muscled bull. Sirey head.

D T130

D.O.B. 1.07.22

**REG STATUS** Unreg

DOCILITY

S: Callendale Frank(P)

SIRE: Wormbete Lincoln(P)

D: Wormbete Beatrix C67

S: Lucrana Hunter(P)

DAM: Lucrana N87(P)

D: Lucrana G367(P)

PURCHASER PRICE \$ 11