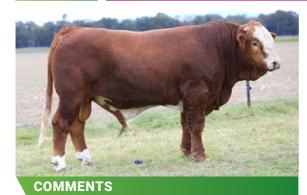

## **LUCRANA TRADESMAN (PP)**

**Homo Poll.** A real sire prospect here. Very placid nature with tremendous muscle shape and butt profile. Structurally correct with perfect feet. Out of a cow that has produced 2 of the leading bulls in the previous 2 Sales.

| ID         | JJMPT273   |
|------------|------------|
| D.O.B.     | 15.10.22   |
| REG STATUS | Registered |
| DOCILITY   | 1          |

S: Grangeburn Masters Pride(P)

SIRE: Grangeburn Quantom of Solace(P)

D: Tugulawa Kassey

S: LRX Rocket 23Y(P)

DAM: Lucrana Else L31(P)

D: Lucrana Elsa

PURCHASER ..... P