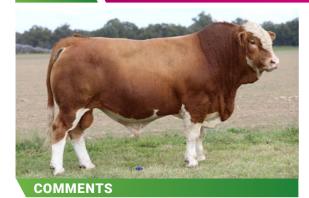

## **LUCRANA TRADESMAN (PP)**

**Homo Poll.** A real sire prospect here. Very placid nature with tremendous muscle shape and butt profile. Structurally correct with perfect feet. Out of a cow that has produced 2 of the leading bulls in the previous 2 Sales.

| ID         | JJMPT273   |
|------------|------------|
| D.O.B.     | 15.10.22   |
| REG STATUS | Registered |
| DOCILITY   | 1          |

S: Grangeburn Masters Pride(P)

SIRE: Grangeburn Quantom of Solace(P)

D: Tugulawa Kassey

S: LRX Rocket 23Y(P)

DAM: Lucrana Else L31(P)

D: Lucrana Elsa

PURCHASER ..... P