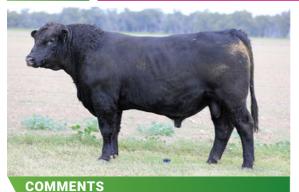

### **LUCRANA TORNADO**

Outstanding bull to start the Sale from a female line that never misses. Softly made, deep sided and incredible volume. Offering genetic predictability combined with great athleticism and a Sire's presence.

ID JJM3T062

D.O.B. 15.07.22

**REG STATUS** Registered

DOCILITY 1.5

S: Saumarez Gunfire

SIRE: Lucrana Rapid Fire(P)

D: Gadfields Astrid (P)

S: TNT Top Gun R244 (P)

DAM: Lucrana Elanora J55(P)

D: Lucrana Elanora (P)

PURCHASER .....

PRICE \$.....