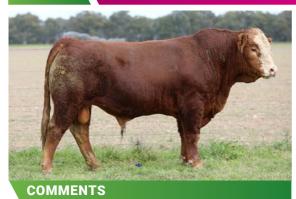

### **LUCRANA TORQUAY (P)**

**Poll.** Extremely long free moving well muscled bull. Sirey head.

D T130

D.O.B. 1.07.22

**REG STATUS** Unreg

DOCILITY

S: Callendale Frank(P)

SIRE: Wormbete Lincoln(P)

D: Wormbete Beatrix C67

S: Lucrana Hunter(P)

DAM: Lucrana N87(P)

D: Lucrana G367(P)

PURCHASER PRICE \$ 11