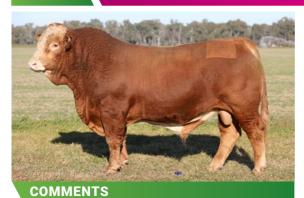

## **LUCRANA TANGO (SCUR)**

**Scur.** Smooth muscled, big framed bull. DNA Tested Hetero Poll.

ID T103

D.O.B. 27.08.22

**REG STATUS** Unreg

DOCILITY 1.5

S: Grangeburn Masters Pride(P)

SIRE: Grangeburn Quantom of Solace(P)

D: Tugulawa Kassey

S: Lucrana Dawson(P)

DAM: Lucrana K157

D: Lucrana A01

PURCHASER PRICE \$