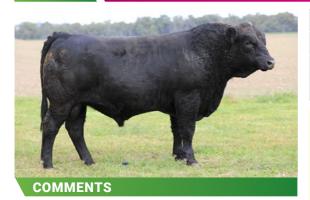

## **LUCRANA TARZAN (PP)**

**Homo Poll.** Very stylish bull. Docile. Out of a 2 yr old heifer. B.Wt 38kgs.

| T27      |
|----------|
| 24.06.22 |
| Unreg    |
| 1        |
|          |

S: Saumarez Gunfire