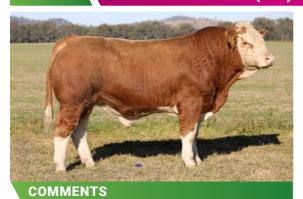

## **LUCRANA TARZAN (PP)**

**Homo Poll.** Very stylish bull. Docile. Out of a 2 yr old heifer. B.Wt 38kgs.

| T27      |
|----------|
| 24.06.22 |
| Unreg    |
| 1        |
|          |

S: Saumarez Gunfire

SIRE: Lucrana Rapid Fire(P)

D: Gadfields Astrid (P)

S: Glen Anthony Y-Arta AY02 (P)

DAM: Lucrana R11(P)

D: Lucrana N77

12 PURCHASER ...... PRICE \$......