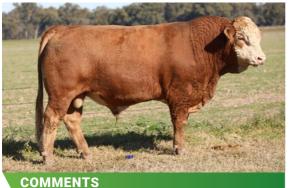

## **LUCRANA TARZAN (PP)**

**Homo Poll.** Very stylish bull. Docile. Out of a 2 yr old heifer. B.Wt 38kgs.

| T27      |
|----------|
| 24.06.22 |
| Unreg    |
| 1        |
|          |

S: Saumarez Gunfire

SIRE: Lucrana Rapid Fire(P)

D: Gadfields Astrid (P)

S: Glen Anthony Y-Arta AY02 (P)

DAM: Lucrana R11(P)

D: Lucrana N77

12 PURCHASER ...... PRICE \$......