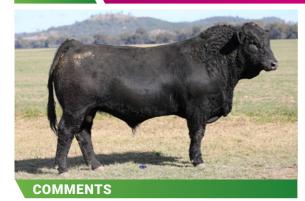

## **LUCRANA TARZAN (PP)**

**Homo Poll.** Very stylish bull. Docile. Out of a 2 yr old heifer. B.Wt 38kgs.

| T27      |
|----------|
| 24.06.22 |
| Unreg    |
| 1        |
|          |

S: Saumarez Gunfire

SIRE: Lucrana Rapid Fire(P)

D: Gadfields Astrid (P)

S: Glen Anthony Y-Arta AY02 (P)

DAM: Lucrana R11(P)

D: Lucrana N77

12 PURCHASER ...... PRICE \$......