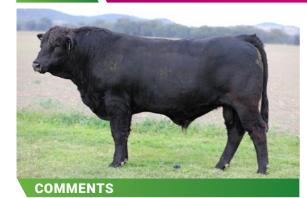

## **LUCRANA TARZAN (PP)**

**Homo Poll.** Very stylish bull. Docile. Out of a 2 yr old heifer. B.Wt 38kgs.

| T27      |
|----------|
| 24.06.22 |
| Unreg    |
| 1        |
|          |

S: Saumarez Gunfire

SIRE: Lucrana Rapid Fire(P)

D: Gadfields Astrid (P)

S: Glen Anthony Y-Arta AY02 (P)

DAM: Lucrana R11(P)

D: Lucrana N77

12 PURCHASER ...... PRICE \$......