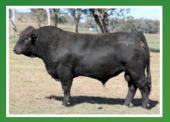

# LUCRANA TEDESCO (PP)

Homo Poll. Homo Black. Very desirable wedge shape. A lot of thickness through the stifle with a smooth shouldered angular front. Clean coated.

JJMPT048

D.O.B. **REG STATUS** Registered

11.07.22

**DOCILITY** 

S: LFE Bounty 3118Z

**SIRE: WLB Bounty Hunter 365C(P)** 

D: LFE BS Mary 26A

S: RC Club King(P)

DAM: Lucrana Pear P51(P)

D: St Pauls Roger Red Pear L426(P)