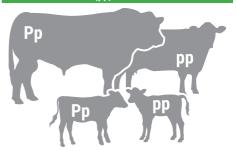

# **POLLED CONDITION EXPLAINED**

Here are some examples of breeding for the polled condition. Keep in mind that each parent passes one-half of its genetic makeup on to its offspring. (The genes causing scurred calves are not considered in these examples).

## 3. HOMOZYGOUS POLLED SIRE (PP) & HORNED DAM (pp)

All calves will be 100% heterozygous polled (Pp)

## 4. HETEROZYGOUS POLLED SIRE (Pp) & HORNED DAM (pp)

Calves will be 50% heterozygous polled (Pp) and 50% horned (pp)