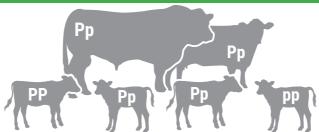

# **POLLED CONDITION EXPLAINED**

Here are some examples of breeding for the polled condition. Keep in mind that each parent passes one-half of its genetic makeup on to its offspring. (The genes causing scurred calves are not considered in these examples).

## 1. HOMOZYGOUS POLLED SIRE (PP) & HOMOZYGOUS POLLED DAM (PP)

All calves will be 100% homozygous polled (PP)

## 2. HOMOZYGOUS POLLED SIRE (PP) & HETEROZYGOUS POLLED DAM (Pp)

Calves will be 50% homozygous polled (PP) and 50% heterozygous polled (Pp)

#### 5. HETEROZYGOUS POLLED SIRE (Pp) & HETEROZYGOUS POLLED DAM (Pp)

Calves will be 25% homozygous polled (PP), 50% heterozygous polled (Pp) and 25% horned (pp). (NOTE that even though the horned calves resulted from mating two polled animals, they are genetically the same as if they were from horned parents.)