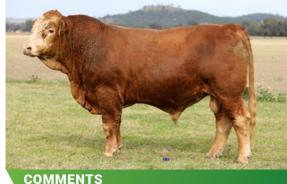

## **LUCRANA TRADESMAN (PP)**

**Homo Poll.** A real sire prospect here. Very placid nature with tremendous muscle shape and butt profile. Structurally correct with perfect feet. Out of a cow that has produced 2 of the leading bulls in the previous 2 Sales.

| ID         | JJMPT273   |
|------------|------------|
| D.O.B.     | 15.10.22   |
| REG STATUS | Registered |
| DOCILITY   | 1          |

S: Grangeburn Masters Pride(P)

SIRE: Grangeburn Quantom of Solace(P)

D: Tugulawa Kassey

S: LRX Rocket 23Y(P)

DAM: Lucrana Else L31(P)

D: Lucrana Elsa

PURCHASER ..... P