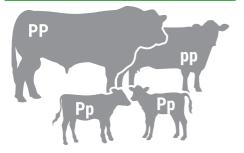

# **POLLED CONDITION EXPLAINED**

Here are some examples of breeding for the polled condition. Keep in mind that each parent passes one-half of its genetic makeup on to its offspring. (The genes causing scurred calves are not considered in these examples).

## 2. HOMOZYGOUS POLLED SIRE (PP) & HETEROZYGOUS POLLED DAM (Pp)

Calves will be 50% homozygous polled (PP) and 50% heterozygous polled (Pp)

## 4. HETEROZYGOUS POLLED SIRE (Pp) & HORNED DAM (pp)

Calves will be 50% heterozygous polled (Pp) and 50% horned (pp)