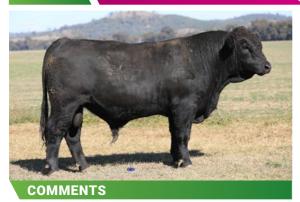

### **LUCRANA TORNADO**

Outstanding bull to start the Sale from a female line that never misses. Softly made, deep sided and incredible volume. Offering genetic predictability combined with great athleticism and a Sire's presence.

ID JJM3T062

D.O.B. 15.07.22

**REG STATUS** Registered

DOCILITY 1.5

S: Saumarez Gunfire

SIRE: Lucrana Rapid Fire(P)

D: Gadfields Astrid (P)

S: TNT Top Gun R244 (P)

DAM: Lucrana Elanora J55(P)

D: Lucrana Elanora (P)

PURCHASER .....

PRICE \$.....