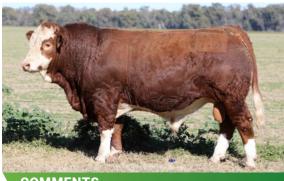

### **LUCRANA TORNADO**

Outstanding bull to start the Sale from a female line that never misses. Softly made, deep sided and incredible volume. Offering genetic predictability combined with great athleticism and a Sire's presence.

ID JJM3T062

D.O.B. 15.07.22

**REG STATUS** Registered

DOCILITY 1.5

S: Saumarez Gunfire

SIRE: Lucrana Rapid Fire(P)

D: Gadfields Astrid (P)

S: TNT Top Gun R244 (P)

DAM: Lucrana Elanora J55(P)

D: Lucrana Elanora (P)

PURCHASER .....

PRICE \$.....