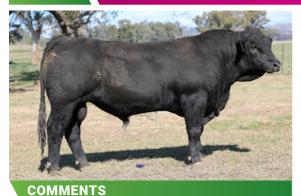

### **LUCRANA TORNADO**

Outstanding bull to start the Sale from a female line that never misses. Softly made, deep sided and incredible volume. Offering genetic predictability combined with great athleticism and a Sire's presence.

ID JJM3T062

D.O.B. 15.07.22

**REG STATUS** Registered

DOCILITY 1.5

S: Saumarez Gunfire

SIRE: Lucrana Rapid Fire(P)

D: Gadfields Astrid (P)

S: TNT Top Gun R244 (P)

DAM: Lucrana Elanora J55(P)

D: Lucrana Elanora (P)

PURCHASER .....

PRICE \$.....