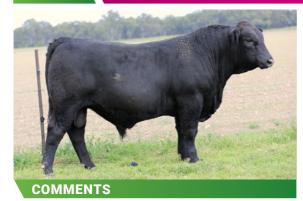

#### LOT 4

## **LUCRANA TARZAN (PP)**

**Homo Poll.** Very stylish bull. Docile. Out of a 2 yr old heifer. B.Wt 38kgs.

| T27      |
|----------|
| 24.06.22 |
| Unreg    |
| 1        |
|          |

S: Saumarez Gunfire

SIRE: Lucrana Rapid Fire(P)

D: Gadfields Astrid (P)

S: Glen Anthony Y-Arta AY02 (P)

DAM: Lucrana R11(P)

D: Lucrana N77

12 PURCHASER ...... PRICE \$......