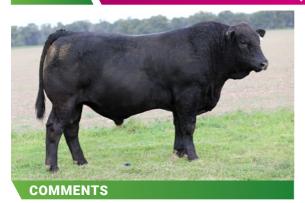

### **LUCRANA TORNADO**

Outstanding bull to start the Sale from a female line that never misses. Softly made, deep sided and incredible volume. Offering genetic predictability combined with great athleticism and a Sire's presence.

ID JJM3T062

D.O.B. 15.07.22

**REG STATUS** Registered

DOCILITY 1.5

S: Saumarez Gunfire

SIRE: Lucrana Rapid Fire(P)

D: Gadfields Astrid (P)

S: TNT Top Gun R244 (P)

DAM: Lucrana Elanora J55(P)

D: Lucrana Elanora (P)

PURCHASER .....

PRICE \$.....