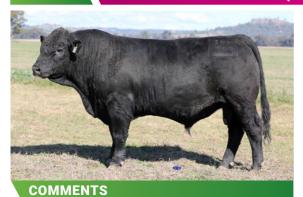

## **LUCRANA TRADESMAN (PP)**

**Homo Poll.** A real sire prospect here. Very placid nature with tremendous muscle shape and butt profile. Structurally correct with perfect feet. Out of a cow that has produced 2 of the leading bulls in the previous 2 Sales.

| ID         | JJMPT273   |
|------------|------------|
| D.O.B.     | 15.10.22   |
| REG STATUS | Registered |
| DOCILITY   | 1          |

S: Grangeburn Masters Pride(P)

SIRE: Grangeburn Quantom of Solace(P)

D: Tugulawa Kassey

S: LRX Rocket 23Y(P)

DAM: Lucrana Else L31(P)

D: Lucrana Elsa

PURCHASER ..... P