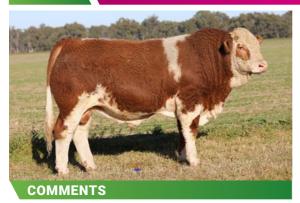

## **LUCRANA TARZAN (PP)**

**Homo Poll.** Very stylish bull. Docile. Out of a 2 yr old heifer. B.Wt 38kgs.

| T27      |
|----------|
| 24.06.22 |
| Unreg    |
| 1        |
|          |

S: Saumarez Gunfire

SIRE: Lucrana Rapid Fire(P)

D: Gadfields Astrid (P)

S: Glen Anthony Y-Arta AY02 (P)

DAM: Lucrana R11(P)

D: Lucrana N77

12 PURCHASER ...... PRICE \$......