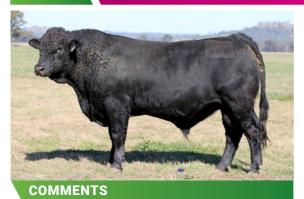

## **LUCRANA TRADESMAN (PP)**

**Homo Poll.** A real sire prospect here. Very placid nature with tremendous muscle shape and butt profile. Structurally correct with perfect feet. Out of a cow that has produced 2 of the leading bulls in the previous 2 Sales.

| ID         | JJMPT273   |
|------------|------------|
| D.O.B.     | 15.10.22   |
| REG STATUS | Registered |
| DOCILITY   | 1          |

S: Grangeburn Masters Pride(P)

SIRE: Grangeburn Quantom of Solace(P)

D: Tugulawa Kassey

S: LRX Rocket 23Y(P)

DAM: Lucrana Else L31(P)

D: Lucrana Elsa

PURCHASER ..... P