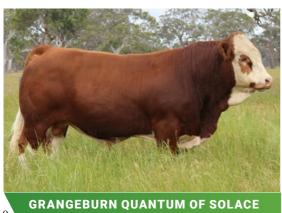

| ID         | JJMPT273   |
|------------|------------|
| D.O.B.     | 15.10.22   |
| REG STATUS | Registered |
| DOCILITY   | 1          |

S: Grangeburn Masters Pride(P)

SIRE: Grangeburn Quantom of Solace(P)

D: Tugulawa Kassey

S: LRX Rocket 23Y(P)

DAM: Lucrana Else L31(P)

D: Lucrana Elsa

PURCHASER ..... P