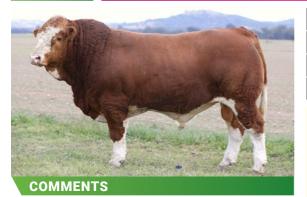

## LOT 24 LUCRANA TASMAN

Soft and structurally correct.

T278

D.O.B. 24.09.22

**REG STATUS** Unreg

DOCILITY

S: Grangeburn Masters Pride(P)

**SIRE: Grangeburn Quantom of** Solace(P)

D: Tugulawa Kassey

S: Wormbete Lincoln(P)

DAM: Lucrana P127

D: Lucrana

22 PURCHASER..... 