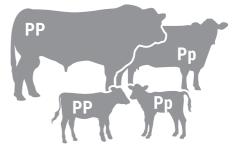

# **POLLED CONDITION EXPLAINED**

Here are some examples of breeding for the polled condition. Keep in mind that each parent passes one-half of its genetic makeup on to its offspring. (The genes causing scurred calves are not considered in these examples).

## 3. HOMOZYGOUS POLLED SIRE (PP) & HORNED DAM (pp)

All calves will be 100% heterozygous polled (Pp)

#### 5. HETEROZYGOUS POLLED SIRE (Pp) & HETEROZYGOUS POLLED DAM (Pp)

Calves will be 25% homozygous polled (PP), 50% heterozygous polled (Pp) and 25% horned (pp). (NOTE that even though the horned calves resulted from mating two polled animals, they are genetically the same as if they were from horned parents.)