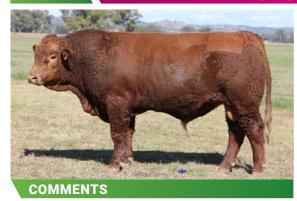

## **LUCRANA TRADESMAN (PP)**

**Homo Poll.** A real sire prospect here. Very placid nature with tremendous muscle shape and butt profile. Structurally correct with perfect feet. Out of a cow that has produced 2 of the leading bulls in the previous 2 Sales.

| ID         | JJMPT273   |
|------------|------------|
| D.O.B.     | 15.10.22   |
| REG STATUS | Registered |
| DOCILITY   | 1          |

S: Grangeburn Masters Pride(P)

SIRE: Grangeburn Quantom of Solace(P)

D: Tugulawa Kassey

S: LRX Rocket 23Y(P)

DAM: Lucrana Else L31(P)

D: Lucrana Elsa

PURCHASER ..... P