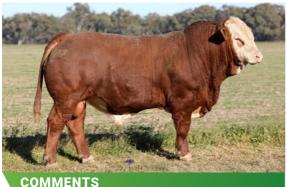

## **LUCRANA TARZAN (PP)**

**Homo Poll.** Very stylish bull. Docile. Out of a 2 yr old heifer. B.Wt 38kgs.

| T27      |
|----------|
| 24.06.22 |
| Unreg    |
| 1        |
|          |

S: Saumarez Gunfire

SIRE: Lucrana Rapid Fire(P)

D: Gadfields Astrid (P)

S: Glen Anthony Y-Arta AY02 (P)

DAM: Lucrana R11(P)

D: Lucrana N77

12 PURCHASER ...... PRICE \$......