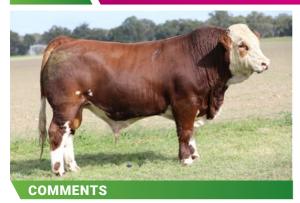

### **LUCRANA TORNADO**

Outstanding bull to start the Sale from a female line that never misses. Softly made, deep sided and incredible volume. Offering genetic predictability combined with great athleticism and a Sire's presence.

ID JJM3T062

D.O.B. 15.07.22

**REG STATUS** Registered

DOCILITY 1.5

S: Saumarez Gunfire

SIRE: Lucrana Rapid Fire(P)

D: Gadfields Astrid (P)

S: TNT Top Gun R244 (P)

DAM: Lucrana Elanora J55(P)

D: Lucrana Elanora (P)

PURCHASER .....

PRICE \$.....