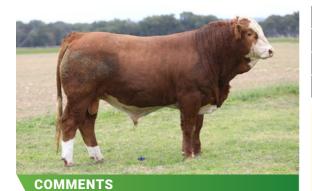

## **LUCRANA TARZAN (PP)**

**Homo Poll.** Very stylish bull. Docile. Out of a 2 yr old heifer. B.Wt 38kgs.

| T27      |
|----------|
| 24.06.22 |
| Unreg    |
| 1        |
|          |

S: Saumarez Gunfire

SIRE: Lucrana Rapid Fire(P)

D: Gadfields Astrid (P)

S: Glen Anthony Y-Arta AY02 (P)

DAM: Lucrana R11(P)

D: Lucrana N77

12 PURCHASER ...... PRICE \$......