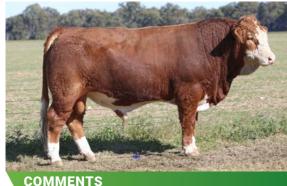

## **LUCRANA TRADESMAN (PP)**

**Homo Poll.** A real sire prospect here. Very placid nature with tremendous muscle shape and butt profile. Structurally correct with perfect feet. Out of a cow that has produced 2 of the leading bulls in the previous 2 Sales.

| ID         | JJMPT273   |
|------------|------------|
| D.O.B.     | 15.10.22   |
| REG STATUS | Registered |
| DOCILITY   | 1          |

S: Grangeburn Masters Pride(P)

SIRE: Grangeburn Quantom of Solace(P)

D: Tugulawa Kassey

S: LRX Rocket 23Y(P)

DAM: Lucrana Else L31(P)

D: Lucrana Elsa

PURCHASER ..... P