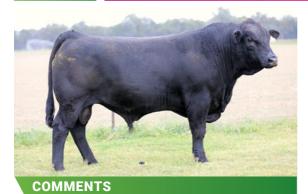

### **LUCRANA TORNADO**

Outstanding bull to start the Sale from a female line that never misses. Softly made, deep sided and incredible volume. Offering genetic predictability combined with great athleticism and a Sire's presence.

ID JJM3T062

D.O.B. 15.07.22

**REG STATUS** Registered

DOCILITY 1.5

S: Saumarez Gunfire

SIRE: Lucrana Rapid Fire(P)

D: Gadfields Astrid (P)

S: TNT Top Gun R244 (P)

DAM: Lucrana Elanora J55(P)

D: Lucrana Elanora (P)

PURCHASER .....

PRICE \$.....