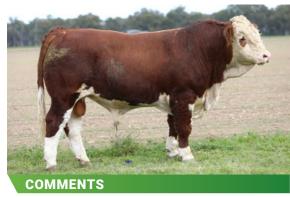

### **LUCRANA TORNADO**

Outstanding bull to start the Sale from a female line that never misses. Softly made, deep sided and incredible volume. Offering genetic predictability combined with great athleticism and a Sire's presence.

ID JJM3T062

D.O.B. 15.07.22

**REG STATUS** Registered

DOCILITY 1.5

S: Saumarez Gunfire

SIRE: Lucrana Rapid Fire(P)

D: Gadfields Astrid (P)

S: TNT Top Gun R244 (P)

DAM: Lucrana Elanora J55(P)

D: Lucrana Elanora (P)

PURCHASER .....

PRICE \$.....