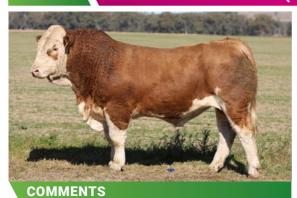

### **LUCRANA TORQUAY (P)**

**Poll.** Extremely long free moving well muscled bull. Sirey head.

D T130

D.O.B. 1.07.22

**REG STATUS** Unreg

DOCILITY

S: Callendale Frank(P)

SIRE: Wormbete Lincoln(P)

D: Wormbete Beatrix C67

S: Lucrana Hunter(P)

DAM: Lucrana N87(P)

D: Lucrana G367(P)

PURCHASER PRICE \$ 11