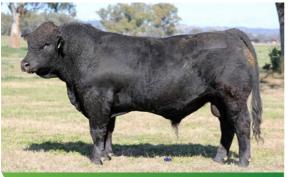

### **LUCRANA TORNADO**

Outstanding bull to start the Sale from a female line that never misses. Softly made, deep sided and incredible volume. Offering genetic predictability combined with great athleticism and a Sire's presence.

ID JJM3T062

D.O.B. 15.07.22

**REG STATUS** Registered

DOCILITY 1.5

S: Saumarez Gunfire

SIRE: Lucrana Rapid Fire(P)

D: Gadfields Astrid (P)

S: TNT Top Gun R244 (P)

DAM: Lucrana Elanora J55(P)

D: Lucrana Elanora (P)

PURCHASER .....

PRICE \$.....