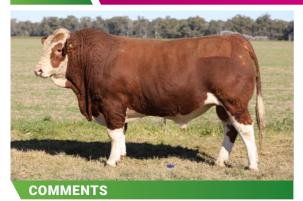

## **LUCRANA TRADESMAN (PP)**

**Homo Poll.** A real sire prospect here. Very placid nature with tremendous muscle shape and butt profile. Structurally correct with perfect feet. Out of a cow that has produced 2 of the leading bulls in the previous 2 Sales.

| ID         | JJMPT273   |
|------------|------------|
| D.O.B.     | 15.10.22   |
| REG STATUS | Registered |
| DOCILITY   | 1          |

S: Grangeburn Masters Pride(P)

SIRE: Grangeburn Quantom of Solace(P)

D: Tugulawa Kassey

S: LRX Rocket 23Y(P)

DAM: Lucrana Else L31(P)

D: Lucrana Elsa

PURCHASER ..... P