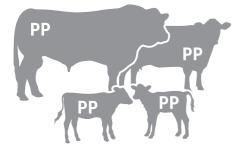

# **POLLED CONDITION EXPLAINED**

Here are some examples of breeding for the polled condition. Keep in mind that each parent passes one-half of its genetic makeup on to its offspring. (The genes causing scurred calves are not considered in these examples).

## 1. HOMOZYGOUS POLLED SIRE (PP) & HOMOZYGOUS POLLED DAM (PP)

All calves will be 100% homozygous polled (PP)