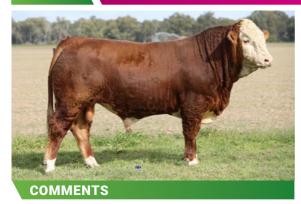

### **LUCRANA TORQUAY (P)**

**Poll.** Extremely long free moving well muscled bull. Sirey head.

D T130

D.O.B. 1.07.22

**REG STATUS** Unreg

DOCILITY

S: Callendale Frank(P)

SIRE: Wormbete Lincoln(P)

D: Wormbete Beatrix C67

S: Lucrana Hunter(P)

DAM: Lucrana N87(P)

D: Lucrana G367(P)

PURCHASER PRICE \$ 11