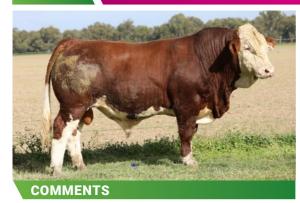

## **LUCRANA TRADESMAN (PP)**

**Homo Poll.** A real sire prospect here. Very placid nature with tremendous muscle shape and butt profile. Structurally correct with perfect feet. Out of a cow that has produced 2 of the leading bulls in the previous 2 Sales.

| ID         | JJMPT273   |
|------------|------------|
| D.O.B.     | 15.10.22   |
| REG STATUS | Registered |
| DOCILITY   | 1          |

S: Grangeburn Masters Pride(P)

SIRE: Grangeburn Quantom of Solace(P)

D: Tugulawa Kassey

S: LRX Rocket 23Y(P)

DAM: Lucrana Else L31(P)

D: Lucrana Elsa

PURCHASER ..... P