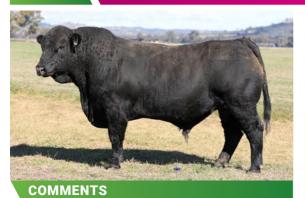

### **LUCRANA TORNADO**

Outstanding bull to start the Sale from a female line that never misses. Softly made, deep sided and incredible volume. Offering genetic predictability combined with great athleticism and a Sire's presence.

ID JJM3T062

D.O.B. 15.07.22

**REG STATUS** Registered

DOCILITY 1.5

S: Saumarez Gunfire

SIRE: Lucrana Rapid Fire(P)

D: Gadfields Astrid (P)

S: TNT Top Gun R244 (P)

DAM: Lucrana Elanora J55(P)

D: Lucrana Elanora (P)

PURCHASER .....

PRICE \$.....