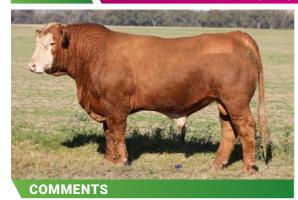

### **LUCRANA TORNADO**

Outstanding bull to start the Sale from a female line that never misses. Softly made, deep sided and incredible volume. Offering genetic predictability combined with great athleticism and a Sire's presence.

ID JJM3T062

D.O.B. 15.07.22

**REG STATUS** Registered

DOCILITY 1.5

S: Saumarez Gunfire

SIRE: Lucrana Rapid Fire(P)

D: Gadfields Astrid (P)

S: TNT Top Gun R244 (P)

DAM: Lucrana Elanora J55(P)

D: Lucrana Elanora (P)

PURCHASER .....

PRICE \$.....