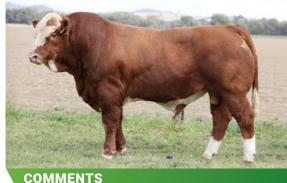

## **LUCRANA TRADESMAN (PP)**

**Homo Poll.** A real sire prospect here. Very placid nature with tremendous muscle shape and butt profile. Structurally correct with perfect feet. Out of a cow that has produced 2 of the leading bulls in the previous 2 Sales.

| ID         | JJMPT273   |
|------------|------------|
| D.O.B.     | 15.10.22   |
| REG STATUS | Registered |
| DOCILITY   | 1          |

S: Grangeburn Masters Pride(P)

SIRE: Grangeburn Quantom of Solace(P)

D: Tugulawa Kassey

S: LRX Rocket 23Y(P)

DAM: Lucrana Else L31(P)

D: Lucrana Elsa

PURCHASER ..... P