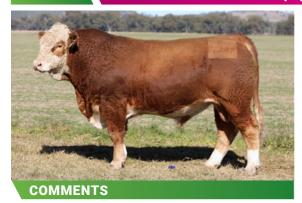

### **LUCRANA TORNADO**

Outstanding bull to start the Sale from a female line that never misses. Softly made, deep sided and incredible volume. Offering genetic predictability combined with great athleticism and a Sire's presence.

ID JJM3T062

D.O.B. 15.07.22

**REG STATUS** Registered

DOCILITY 1.5

S: Saumarez Gunfire

SIRE: Lucrana Rapid Fire(P)

D: Gadfields Astrid (P)

S: TNT Top Gun R244 (P)

DAM: Lucrana Elanora J55(P)

D: Lucrana Elanora (P)

PURCHASER .....

PRICE \$.....