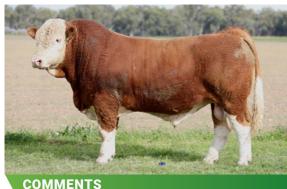

## **LUCRANA TRADESMAN (PP)**

**Homo Poll.** A real sire prospect here. Very placid nature with tremendous muscle shape and butt profile. Structurally correct with perfect feet. Out of a cow that has produced 2 of the leading bulls in the previous 2 Sales.

| ID         | JJMPT273   |
|------------|------------|
| D.O.B.     | 15.10.22   |
| REG STATUS | Registered |
| DOCILITY   | 1          |

S: Grangeburn Masters Pride(P)

SIRE: Grangeburn Quantom of Solace(P)

D: Tugulawa Kassey

S: LRX Rocket 23Y(P)

DAM: Lucrana Else L31(P)

D: Lucrana Elsa

PURCHASER ..... P