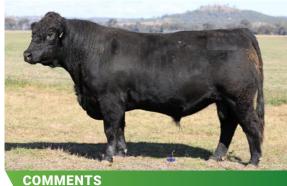

## **LUCRANA TARZAN (PP)**

**Homo Poll.** Very stylish bull. Docile. Out of a 2 yr old heifer. B.Wt 38kgs.

| T27      |
|----------|
| 24.06.22 |
| Unreg    |
| 1        |
|          |

S: Saumarez Gunfire

SIRE: Lucrana Rapid Fire(P)

D: Gadfields Astrid (P)

S: Glen Anthony Y-Arta AY02 (P)

DAM: Lucrana R11(P)

D: Lucrana N77

12 PURCHASER ...... PRICE \$......