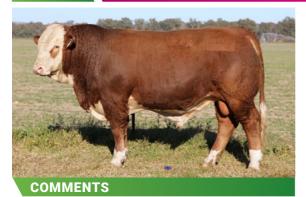

## **LUCRANA TARZAN (PP)**

**Homo Poll.** Very stylish bull. Docile. Out of a 2 yr old heifer. B.Wt 38kgs.

| T27      |
|----------|
| 24.06.22 |
| Unreg    |
| 1        |
|          |

S: Saumarez Gunfire

SIRE: Lucrana Rapid Fire(P)

D: Gadfields Astrid (P)

S: Glen Anthony Y-Arta AY02 (P)

DAM: Lucrana R11(P)

D: Lucrana N77

12 PURCHASER ...... PRICE \$......