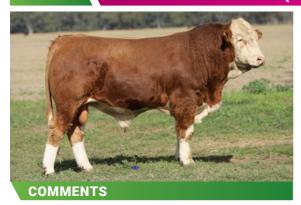

### **LUCRANA TORNADO**

Outstanding bull to start the Sale from a female line that never misses. Softly made, deep sided and incredible volume. Offering genetic predictability combined with great athleticism and a Sire's presence.

ID JJM3T062

D.O.B. 15.07.22

**REG STATUS** Registered

DOCILITY 1.5

S: Saumarez Gunfire

SIRE: Lucrana Rapid Fire(P)

D: Gadfields Astrid (P)

S: TNT Top Gun R244 (P)

DAM: Lucrana Elanora J55(P)

D: Lucrana Elanora (P)

PURCHASER .....

PRICE \$.....