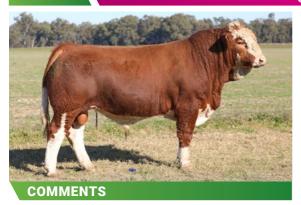

### **LUCRANA TORNADO**

Outstanding bull to start the Sale from a female line that never misses. Softly made, deep sided and incredible volume. Offering genetic predictability combined with great athleticism and a Sire's presence.

ID JJM3T062

D.O.B. 15.07.22

**REG STATUS** Registered

DOCILITY 1.5

S: Saumarez Gunfire

SIRE: Lucrana Rapid Fire(P)

D: Gadfields Astrid (P)

S: TNT Top Gun R244 (P)

DAM: Lucrana Elanora J55(P)

D: Lucrana Elanora (P)

PURCHASER .....

PRICE \$.....