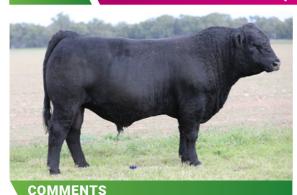

## **LUCRANA TRADESMAN (PP)**

**Homo Poll.** A real sire prospect here. Very placid nature with tremendous muscle shape and butt profile. Structurally correct with perfect feet. Out of a cow that has produced 2 of the leading bulls in the previous 2 Sales.

| ID         | JJMPT273   |
|------------|------------|
| D.O.B.     | 15.10.22   |
| REG STATUS | Registered |
| DOCILITY   | 1          |

S: Grangeburn Masters Pride(P)

SIRE: Grangeburn Quantom of Solace(P)

D: Tugulawa Kassey

S: LRX Rocket 23Y(P)

DAM: Lucrana Else L31(P)

D: Lucrana Elsa

PURCHASER ..... P