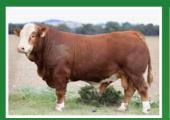

### **LUCRANA TORNADO**

Outstanding bull to start the Sale from a female line that never misses. Softly made, deep sided and incredible volume. Offering genetic predictability combined with great athleticism and a Sire's presence.

ID JJM3T062

D.O.B. 15.07.22

**REG STATUS** Registered

DOCILITY 1.5

S: Saumarez Gunfire

SIRE: Lucrana Rapid Fire(P)

D: Gadfields Astrid (P)

S: TNT Top Gun R244 (P)

DAM: Lucrana Elanora J55(P)

D: Lucrana Elanora (P)

PURCHASER .....

PRICE \$.....