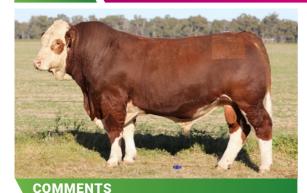

## LOT 23 LUCRANA TRADITION (PP)

Homo Poll. Smooth shouldered and stylish. Short hair type.

ID T277

21.09.22 D.O.B.

REG STATUS Unrea

DOCILITY

S: Grangeburn Masters Pride(P)

**SIRE: Grangeburn Quantom of** Solace(P)

D: Tugulawa Kassey

S: Wormbete Juggernaut(P)

DAM: Lucrana M131

D: Lucrana

PURCHASER ..... PRICE \$.....