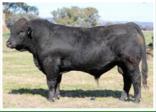

## **LUCRANA THUNDER (PP)**

Homo Poll. Homo Black. A lot of performance in this soft, slick coated, smooth shouldered young sire.

JJMPT087

D.O.B.

9.08.22

REG STATUS

Registered

**DOCILITY** 

1

S: LFE Bounty 3118Z

**SIRE: WLB Bounty Hunter 365C(P)** 

D: LFE BS Mary 26A

S: CCR Cowboy Cut(P)

DAM: Lancaster Poppy M263(P)

D: Lancaster Poppy(P)

PURCHASER .....

PRICE \$.....