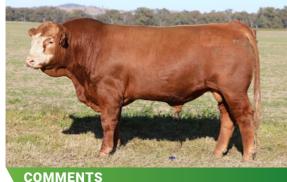

## **LUCRANA TRADESMAN (PP)**

**Homo Poll.** A real sire prospect here. Very placid nature with tremendous muscle shape and butt profile. Structurally correct with perfect feet. Out of a cow that has produced 2 of the leading bulls in the previous 2 Sales.

| ID         | JJMPT273   |
|------------|------------|
| D.O.B.     | 15.10.22   |
| REG STATUS | Registered |
| DOCILITY   | 1          |

S: Grangeburn Masters Pride(P)

SIRE: Grangeburn Quantom of Solace(P)

D: Tugulawa Kassey

S: LRX Rocket 23Y(P)

DAM: Lucrana Else L31(P)

D: Lucrana Elsa

PURCHASER ..... P