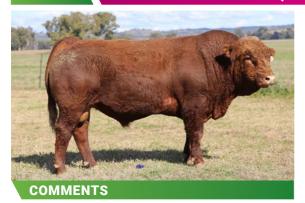

## **LUCRANA TARZAN (PP)**

**Homo Poll.** Very stylish bull. Docile. Out of a 2 yr old heifer. B.Wt 38kgs.

| T27      |
|----------|
| 24.06.22 |
| Unreg    |
| 1        |
|          |

S: Saumarez Gunfire

SIRE: Lucrana Rapid Fire(P)

D: Gadfields Astrid (P)

S: Glen Anthony Y-Arta AY02 (P)

DAM: Lucrana R11(P)

D: Lucrana N77

12 PURCHASER ...... PRICE \$......