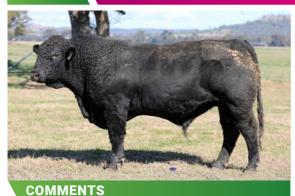

## **LUCRANA TARZAN (PP)**

**Homo Poll.** Very stylish bull. Docile. Out of a 2 yr old heifer. B.Wt 38kgs.

| T27      |
|----------|
| 24.06.22 |
| Unreg    |
| 1        |
|          |

S: Saumarez Gunfire

SIRE: Lucrana Rapid Fire(P)

D: Gadfields Astrid (P)

S: Glen Anthony Y-Arta AY02 (P)

DAM: Lucrana R11(P)

D: Lucrana N77

12 PURCHASER ...... PRICE \$......