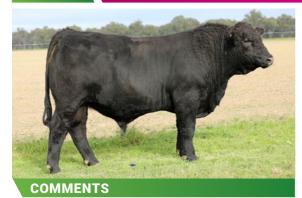

### **LUCRANA TORQUAY (P)**

**Poll.** Extremely long free moving well muscled bull. Sirey head.

D T130

D.O.B. 1.07.22

**REG STATUS** Unreg

DOCILITY

S: Callendale Frank(P)

SIRE: Wormbete Lincoln(P)

D: Wormbete Beatrix C67

S: Lucrana Hunter(P)

DAM: Lucrana N87(P)

D: Lucrana G367(P)

PURCHASER PRICE \$ 11