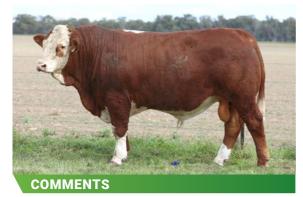

## **LUCRANA TARZAN (PP)**

**Homo Poll.** Very stylish bull. Docile. Out of a 2 yr old heifer. B.Wt 38kgs.

| T27      |
|----------|
| 24.06.22 |
| Unreg    |
| 1        |
|          |

S: Saumarez Gunfire

SIRE: Lucrana Rapid Fire(P)

D: Gadfields Astrid (P)

S: Glen Anthony Y-Arta AY02 (P)

DAM: Lucrana R11(P)

D: Lucrana N77

12 PURCHASER ...... PRICE \$......