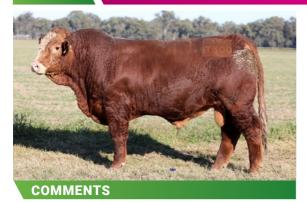

### **LUCRANA TORNADO**

Outstanding bull to start the Sale from a female line that never misses. Softly made, deep sided and incredible volume. Offering genetic predictability combined with great athleticism and a Sire's presence.

ID JJM3T062

D.O.B. 15.07.22

**REG STATUS** Registered

DOCILITY 1.5

S: Saumarez Gunfire

SIRE: Lucrana Rapid Fire(P)

D: Gadfields Astrid (P)

S: TNT Top Gun R244 (P)

DAM: Lucrana Elanora J55(P)

D: Lucrana Elanora (P)

PURCHASER .....

PRICE \$.....