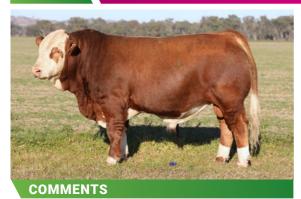

### **LUCRANA TORQUAY (P)**

**Poll.** Extremely long free moving well muscled bull. Sirey head.

D T130

D.O.B. 1.07.22

**REG STATUS** Unreg

DOCILITY

S: Callendale Frank(P)

SIRE: Wormbete Lincoln(P)

D: Wormbete Beatrix C67

S: Lucrana Hunter(P)

DAM: Lucrana N87(P)

D: Lucrana G367(P)

PURCHASER PRICE \$ 11