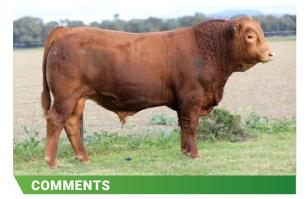

### **LUCRANA TORQUAY (P)**

**Poll.** Extremely long free moving well muscled bull. Sirey head.

D T130

D.O.B. 1.07.22

**REG STATUS** Unreg

DOCILITY

S: Callendale Frank(P)

SIRE: Wormbete Lincoln(P)

D: Wormbete Beatrix C67

S: Lucrana Hunter(P)

DAM: Lucrana N87(P)

D: Lucrana G367(P)

PURCHASER PRICE \$ 11