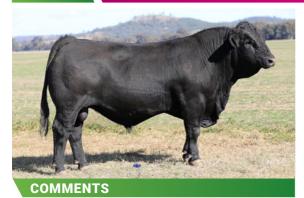

## **LUCRANA TRADESMAN (PP)**

**Homo Poll.** A real sire prospect here. Very placid nature with tremendous muscle shape and butt profile. Structurally correct with perfect feet. Out of a cow that has produced 2 of the leading bulls in the previous 2 Sales.

| ID         | JJMPT273   |
|------------|------------|
| D.O.B.     | 15.10.22   |
| REG STATUS | Registered |
| DOCILITY   | 1          |

S: Grangeburn Masters Pride(P)

SIRE: Grangeburn Quantom of Solace(P)

D: Tugulawa Kassey

S: LRX Rocket 23Y(P)

DAM: Lucrana Else L31(P)

D: Lucrana Elsa

PURCHASER ..... P