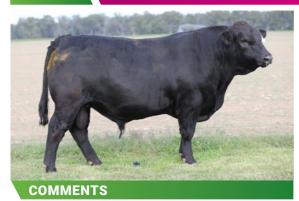

## **LUCRANA TRADESMAN (PP)**

**Homo Poll.** A real sire prospect here. Very placid nature with tremendous muscle shape and butt profile. Structurally correct with perfect feet. Out of a cow that has produced 2 of the leading bulls in the previous 2 Sales.

| ID         | JJMPT273   |
|------------|------------|
| D.O.B.     | 15.10.22   |
| REG STATUS | Registered |
| DOCILITY   | 1          |

S: Grangeburn Masters Pride(P)

SIRE: Grangeburn Quantom of Solace(P)

D: Tugulawa Kassey

S: LRX Rocket 23Y(P)

DAM: Lucrana Else L31(P)

D: Lucrana Elsa

PURCHASER ..... P