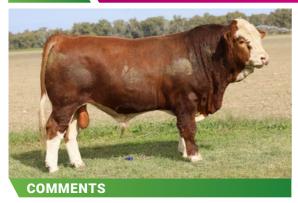

### **LUCRANA TORQUAY (P)**

**Poll.** Extremely long free moving well muscled bull. Sirey head.

D T130

D.O.B. 1.07.22

**REG STATUS** Unreg

DOCILITY

S: Callendale Frank(P)

SIRE: Wormbete Lincoln(P)

D: Wormbete Beatrix C67

S: Lucrana Hunter(P)

DAM: Lucrana N87(P)

D: Lucrana G367(P)

PURCHASER PRICE \$ 11