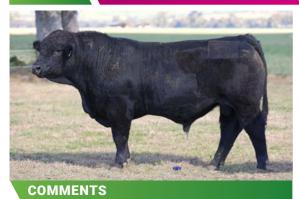

## **LUCRANA TRADESMAN (PP)**

**Homo Poll.** A real sire prospect here. Very placid nature with tremendous muscle shape and butt profile. Structurally correct with perfect feet. Out of a cow that has produced 2 of the leading bulls in the previous 2 Sales.

| ID         | JJMPT273   |
|------------|------------|
| D.O.B.     | 15.10.22   |
| REG STATUS | Registered |
| DOCILITY   | 1          |

S: Grangeburn Masters Pride(P)

SIRE: Grangeburn Quantom of Solace(P)

D: Tugulawa Kassey

S: LRX Rocket 23Y(P)

DAM: Lucrana Else L31(P)

D: Lucrana Elsa

PURCHASER ..... P